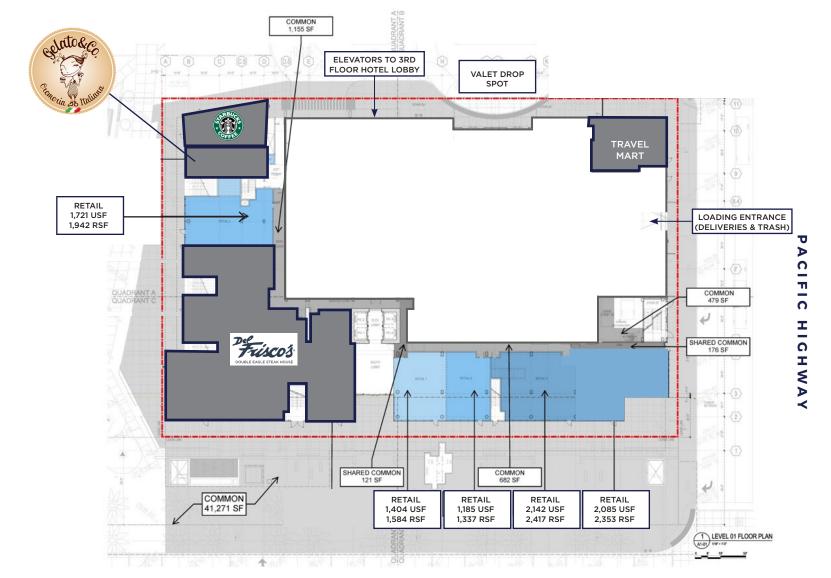

### JOIN INTERCONTINENTAL HOTEL AND SPECIAL LINEUP OF BAYFRONT RESTAURANTS AND RETAIL

- Premier opportunity for retail + restaurants at the corner of Broadway + Pacific
- + Street-level retail with views of **San Diego Bay**
- + Attract both tourists & locals alike
- + San Diego's **first intercontinental hotel**
- + Located along the West Coast's **fastest growing cruise port**

OPENING **SEPTEMBER 2018** 



## NORTH HARBOR DRIVE



**WEST BROADWAY** 



San Diego



LARGEST CITY IN THE U.S

1.3 Million residents in the City Limits



Downtown over 10 years

Downtown

\$\$\$

\$30 MILLION DOLLAR RENOVATION of the Port Port of San Diego



#### **AREA DETAILS**

POPULATION

AVERAGE AGE

AVERAGE INCOME

40,874

\$70,000

11.2% OF HOUSEHOLDS EARN ABOVE \$150,000

11,786

**HOTEL ROOMS** IN 92101

**75**,000

**DAILY EMPLOYEES** DOWNTOWN

9

RESIDENTIAL HIGH-RISE BUILDINGS CURRENTLY UNDER CONSTRUCTION

**75** 

ANNUAL CONVENTIONS WERE HELD, WITH AN ESTIMATED ATTENDANCE OF MORE THAN 520,000 INDIVIDUALS REPRESENTING APPROXIMATELY \$560







#### NEIGHBORING TENANTS















#### RETAIL INSITE

# JIM RINEHART MATT MOSER jrinehart@retailinsite.net mmoser@retailinsite.net 858.523.2096 CHAIN\_INKS 120 S Sierra Ave Sui