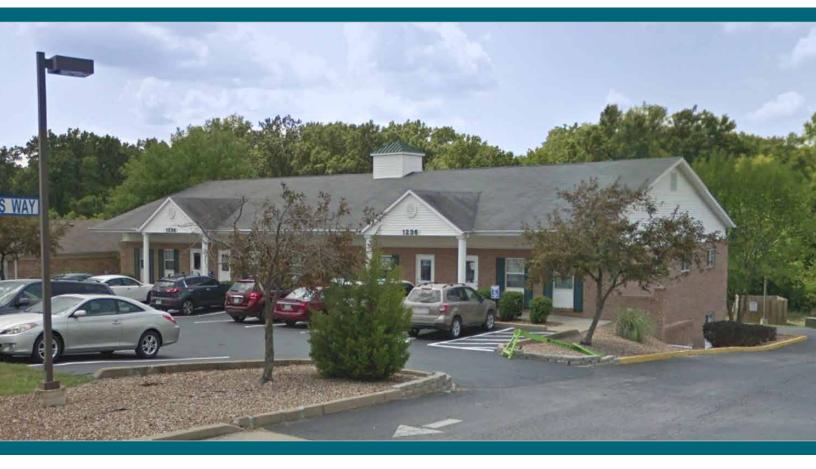

# FOR LEASE 750 SF - 1,250 SF OFFICE 1236 JUNGERMANN RD | ST. PETERS, MO 63376

### **FEATURES**

- > Office suites available for lease:
  - Suite B: 1,080 SF \$12.00/SF Gross (tenant to pay utilities)
  - Suite E: 1,250 SF \$10.00/SF Gross (tenant to pay utilities)
  - Suite G: 750 SF \$750/Month Full Service (excludes janitorial)
- Suite E is newly built-out with 3 offices, reception area and kitchenette
- > Excellent visibility along Jungermann Rd
- Ample parking
- > 19,208 vehicles per day on Jungermann Rd
- > Easy access to Highway 94