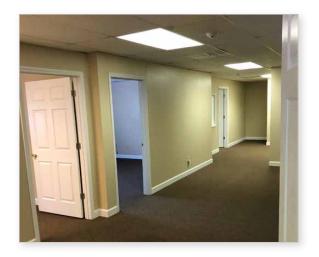

# FOR LEASE 750 SF - 1,250 SF OFFICE 1236 JUNGERMANN RD | ST. PETERS, MO 63376





### **FEATURES**

- > Office suites available for lease:
  - Suite B: 1,080 SF \$12.00/SF Gross (tenant to pay utilities)
  - Suite E: 1,250 SF \$10.00/SF Gross (tenant to pay utilities)
  - Suite G: 750 SF \$750/Month Full Service (excludes janitorial)
- Suite E is newly built-out with 3 offices, reception area and kitchenette
- > Excellent visibility along Jungermann Rd
- Ample parking
- > 19,208 vehicles per day on Jungermann Rd
- > Easy access to Highway 94

#### Contact

SHARI NEVELS 636.448.1293 snevels@mckelveyproperties.com BUILDING SF 10,000 SF ZONING

TAXES (2017) \$15,700





# FOR LEASE 750 SF - 1,250 SF OFFICE 1236 JUNGERMANN RD | ST. PETERS, MO 63376



### **INTERIOR PHOTOS - SUITE E**









#### Contact

SHARI NEVELS 636.448.1293 snevels@mckelveyproperties.com