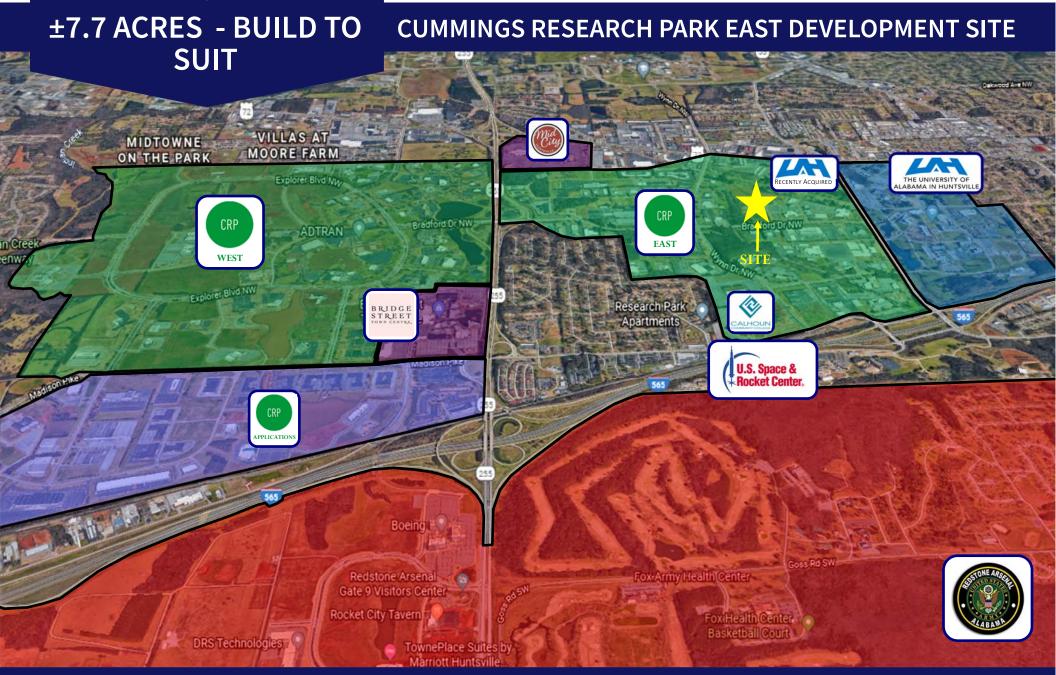

## **RP ZONING**

LOCATED IN THE CENTER OF CUMMINGS RESEARCH PARK EAST (2ND LARGEST RESEARCH PARK IN AMERICA)

MULTIPLE OFFICE / FLEX/ INDUSTRIAL OPTIONS

7.7 ACRES WITH APPROXIMATELY 608 FT
OF FRONTAGE ON BRADFORD DRIVE A MAIN ARTERY
CONNECTING CUMMINGS RESEARCH PARK TO
DOWNTOWN HUNTSVILLE