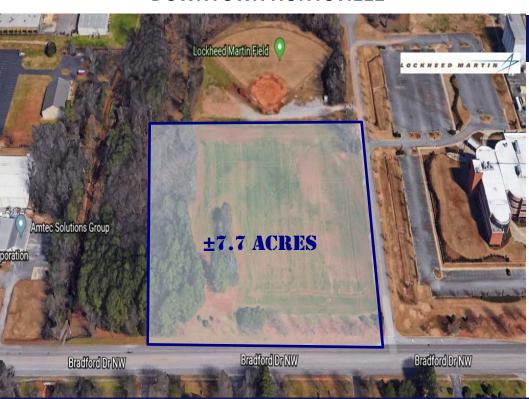

## SITE OVERVIEW

## **RP ZONING**

LOCATED IN THE CENTER OF CUMMINGS RESEARCH PARK EAST (2ND LARGEST RESEARCH PARK IN AMERICA)

MULTIPLE OFFICE / FLEX/ INDUSTRIAL OPTIONS

7.7 ACRES WITH APPROXIMATELY 608 FT
OF FRONTAGE ON BRADFORD DRIVE A MAIN ARTERY
CONNECTING CUMMINGS RESEARCH PARK TO
DOWNTOWN HUNTSVILLE