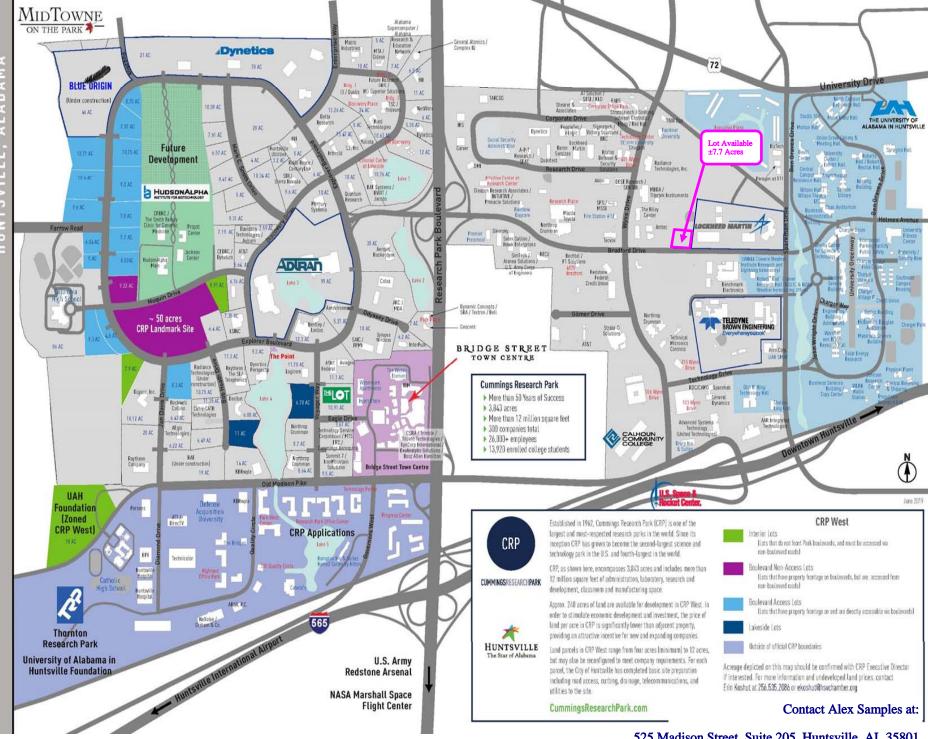

## SITE OVERVIEW

## **RP ZONING**

LOCATED IN THE CENTER OF CUMMINGS RESEARCH PARK EAST (2ND LARGEST RESEARCH PARK IN AMERICA)

MULTIPLE OFFICE / FLEX/ INDUSTRIAL OPTIONS

7.7 ACRES WITH APPROXIMATELY 608 FT
OF FRONTAGE ON BRADFORD DRIVE A MAIN ARTERY
CONNECTING CUMMINGS RESEARCH PARK TO
DOWNTOWN HUNTSVILLE