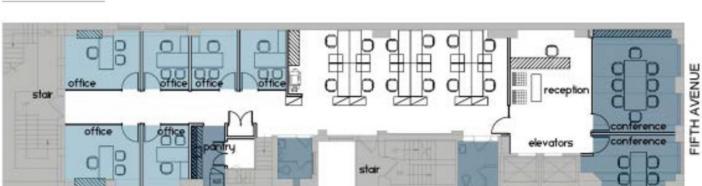

## TEST-FIT

Entire 3rd Floor: 4,425 RSF

FLOOR / AREA

Entire 5th Floor: 4,425 RSF

**TERM** 1 - 3 years

5 - 10 years

\$49.00 \$54.00

RENT

## COMMENTS

- Newly renovated lobby and passenger elevators Column free floor plate; maximum efficiency
- Built floors; move-in condition ready for occupancy Low density building; full floor tenants
- Walking distance to Grand Central and Penn Station