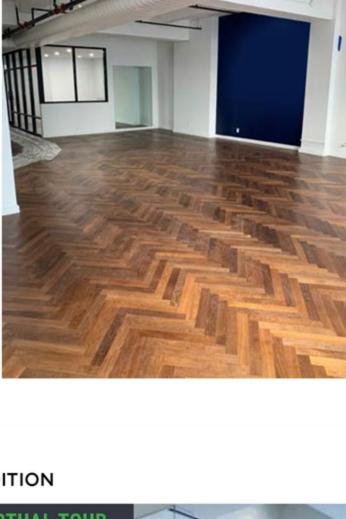

## COMMENTS

- Newly renovated lobby and passenger elevators Column free floor plate; maximum efficiency
- Built floors; move-in condition ready for occupancy Low density building; full floor tenants
- Walking distance to Grand Central and Penn Station