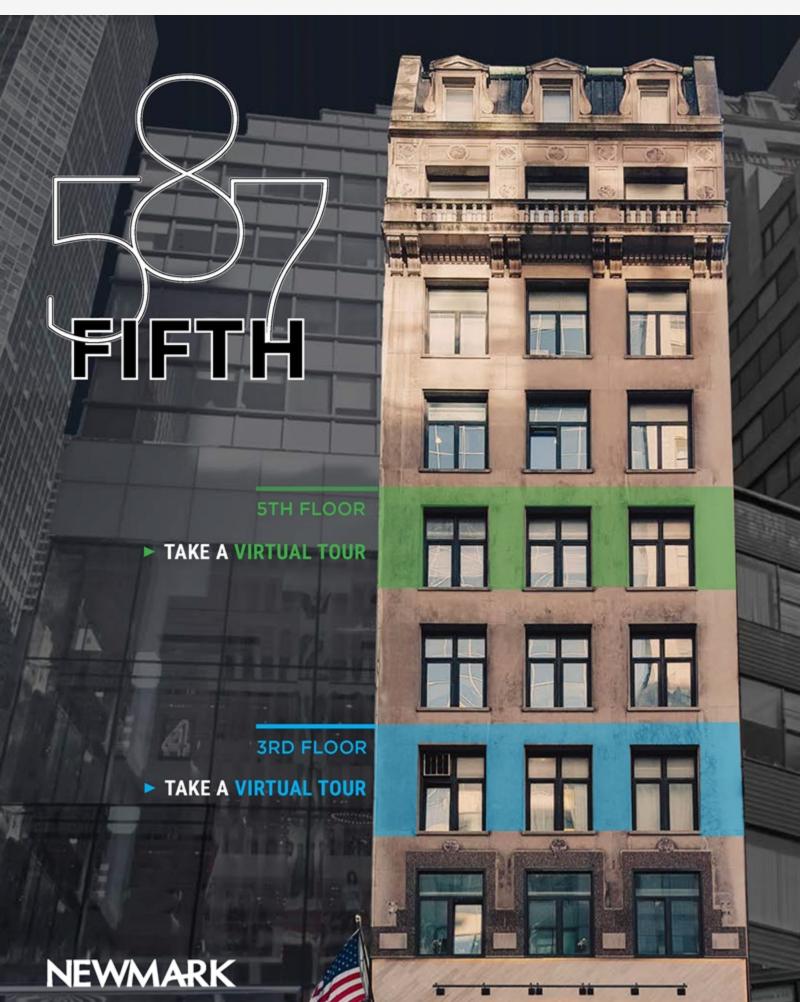

## TEST-FIT

Entire 3rd Floor: 4,425 RSF

FLOOR / AREA

Entire 5th Floor: 4,425 RSF

**TERM** 1 - 3 years

5 - 10 years

\$49.00 \$54.00

RENT

## COMMENTS

- Newly renovated lobby and passenger elevators Column free floor plate; maximum efficiency
- Built floors; move-in condition ready for occupancy Low density building; full floor tenants
- Walking distance to Grand Central and Penn Station