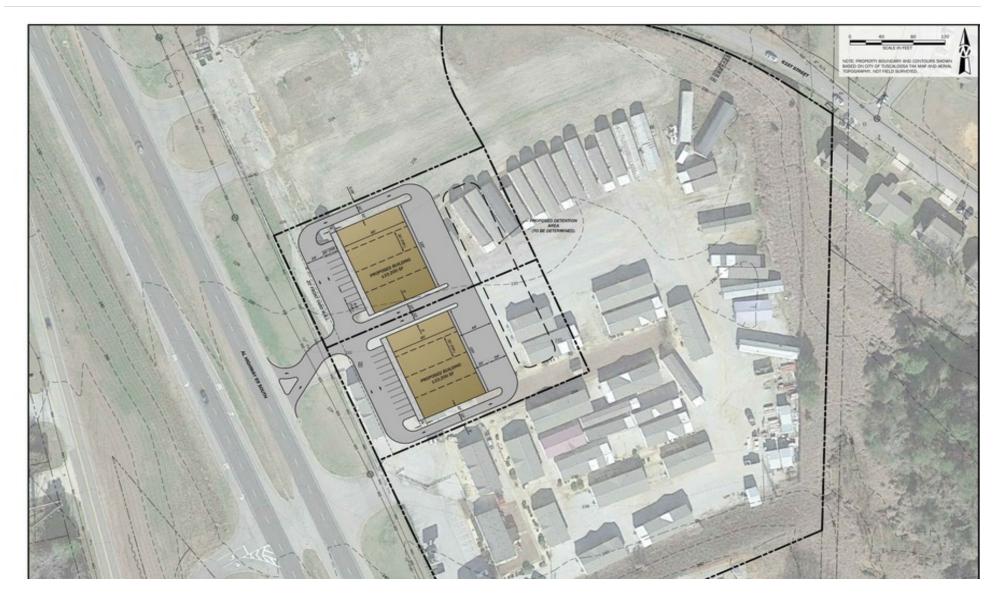

## **PROPERTY SUMMARY**

| Lot 1:      | 1 acre           |
|-------------|------------------|
| Sale Price: | Subject To Offer |
|             |                  |
|             |                  |
| Lot 2:      | 1 acre           |
| Sale Price  | Subject to Offer |

## **PROPERTY HIGHLIGHTS**

Two 1 acre lots for sale on Highway 69 in Tuscaloosa
Lots can be purchased together or separately
These lots have prime visibility on high traffic Highway 69
Great location to serve downtown, Skyland, McFarland Blvd, and Highway 69 South area
Owner will BUILD TO SUIT