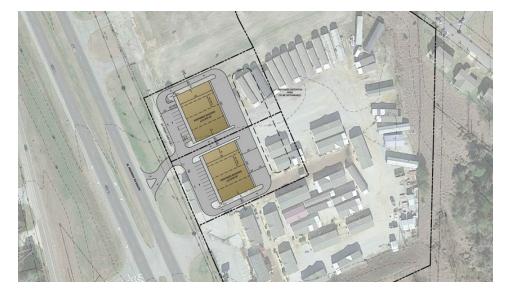

## **PROPERTY SUMMARY**

| Lot 1:      | 1 acre           |
|-------------|------------------|
| Sale Price: | Subject To Offer |
|             |                  |
|             |                  |
| Lot 2:      | 1 acre           |
| Sale Price  | Subject to Offer |

## **PROPERTY HIGHLIGHTS**

Two 1 acre lots for sale on Highway 69 in Tuscaloosa
Lots can be purchased together or separately
These lots have prime visibility on high traffic Highway 69
Great location to serve downtown, Skyland, McFarland Blvd, and Highway 69 South area
Owner will BUILD TO SUIT