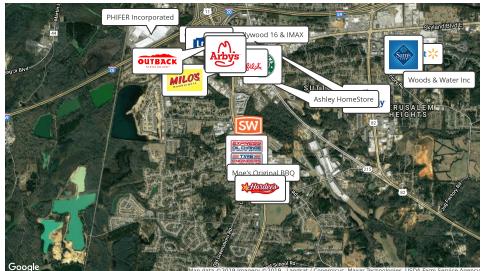

## **PROPERTY HIGHLIGHTS**

Two 1 acre lots for sale on Highway 69 in Tuscaloosa
Lots can be purchased together or separately
These lots have prime visibility on high traffic Highway 69
Great location to serve downtown, Skyland, McFarland Blvd, and Highway 69 South area
Owner will BUILD TO SUIT