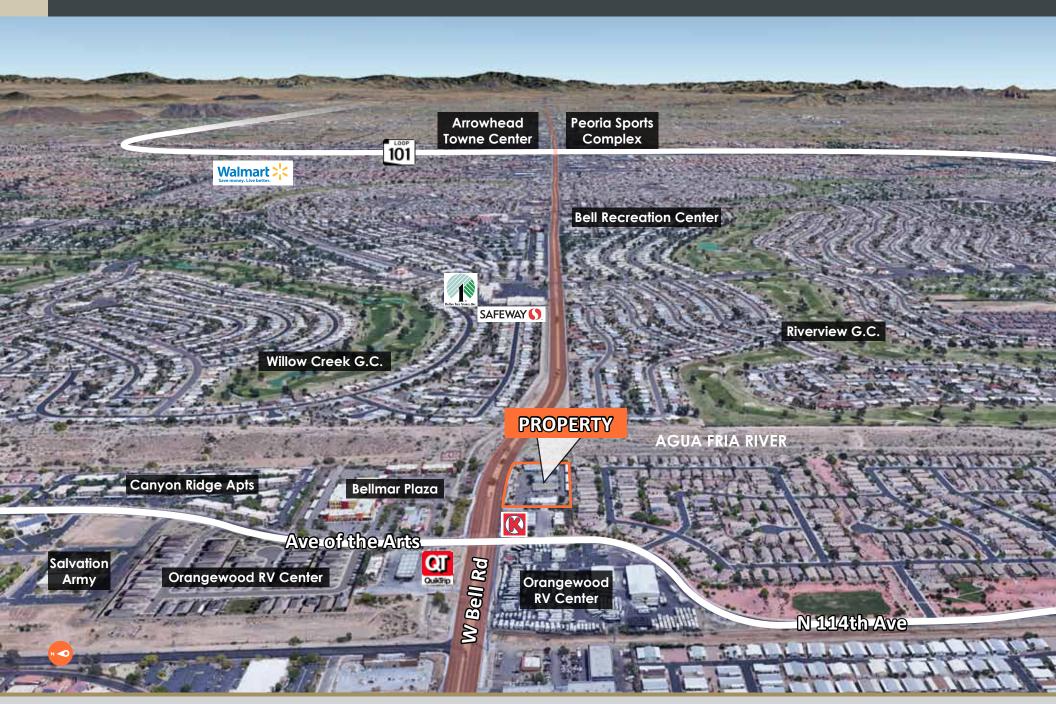

- Signage on building and monument available
- Parking situated around buildings with access to each suite
- Two points of vehicular access along Bell Rd
- Desirable trade area populated by diverse demographic of retirement, starter/new-growth and decision-maker pools
- Sun City Area situated between two freeways; 101 4 miles to the east and the 303 – 6 miles west
- Attractive for small tenant mix with large Bell Rd exposure