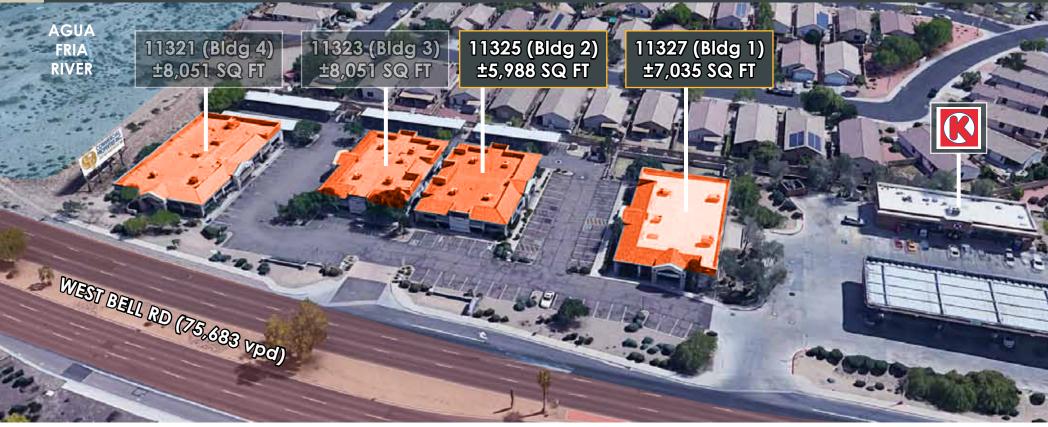

#### Lease Overview

| AND THE PERSON OF THE PERSON O |                                                |  |  |
|--------------------------------------------------------------------------------------------------------------------------------------------------------------------------------------------------------------------------------------------------------------------------------------------------------------------------------------------------------------------------------------------------------------------------------------------------------------------------------------------------------------------------------------------------------------------------------------------------------------------------------------------------------------------------------------------------------------------------------------------------------------------------------------------------------------------------------------------------------------------------------------------------------------------------------------------------------------------------------------------------------------------------------------------------------------------------------------------------------------------------------------------------------------------------------------------------------------------------------------------------------------------------------------------------------------------------------------------------------------------------------------------------------------------------------------------------------------------------------------------------------------------------------------------------------------------------------------------------------------------------------------------------------------------------------------------------------------------------------------------------------------------------------------------------------------------------------------------------------------------------------------------------------------------------------------------------------------------------------------------------------------------------------------------------------------------------------------------------------------------------------|------------------------------------------------|--|--|
| Address                                                                                                                                                                                                                                                                                                                                                                                                                                                                                                                                                                                                                                                                                                                                                                                                                                                                                                                                                                                                                                                                                                                                                                                                                                                                                                                                                                                                                                                                                                                                                                                                                                                                                                                                                                                                                                                                                                                                                                                                                                                                                                                        | 11325 &11327<br>W Bell Road, Surprise AZ 85378 |  |  |
| Year Built                                                                                                                                                                                                                                                                                                                                                                                                                                                                                                                                                                                                                                                                                                                                                                                                                                                                                                                                                                                                                                                                                                                                                                                                                                                                                                                                                                                                                                                                                                                                                                                                                                                                                                                                                                                                                                                                                                                                                                                                                                                                                                                     | 2001-2004                                      |  |  |
| Total Project SQ FT                                                                                                                                                                                                                                                                                                                                                                                                                                                                                                                                                                                                                                                                                                                                                                                                                                                                                                                                                                                                                                                                                                                                                                                                                                                                                                                                                                                                                                                                                                                                                                                                                                                                                                                                                                                                                                                                                                                                                                                                                                                                                                            | ±25,610                                        |  |  |
| Land Size                                                                                                                                                                                                                                                                                                                                                                                                                                                                                                                                                                                                                                                                                                                                                                                                                                                                                                                                                                                                                                                                                                                                                                                                                                                                                                                                                                                                                                                                                                                                                                                                                                                                                                                                                                                                                                                                                                                                                                                                                                                                                                                      | ±2.4 Acres                                     |  |  |
| Parking Ratio                                                                                                                                                                                                                                                                                                                                                                                                                                                                                                                                                                                                                                                                                                                                                                                                                                                                                                                                                                                                                                                                                                                                                                                                                                                                                                                                                                                                                                                                                                                                                                                                                                                                                                                                                                                                                                                                                                                                                                                                                                                                                                                  | ±4.0/1,000 RSF                                 |  |  |
| APN's                                                                                                                                                                                                                                                                                                                                                                                                                                                                                                                                                                                                                                                                                                                                                                                                                                                                                                                                                                                                                                                                                                                                                                                                                                                                                                                                                                                                                                                                                                                                                                                                                                                                                                                                                                                                                                                                                                                                                                                                                                                                                                                          | 200-13-018M; 018N                              |  |  |
| Tenancy                                                                                                                                                                                                                                                                                                                                                                                                                                                                                                                                                                                                                                                                                                                                                                                                                                                                                                                                                                                                                                                                                                                                                                                                                                                                                                                                                                                                                                                                                                                                                                                                                                                                                                                                                                                                                                                                                                                                                                                                                                                                                                                        | Multi-Tenant                                   |  |  |
| Buildings                                                                                                                                                                                                                                                                                                                                                                                                                                                                                                                                                                                                                                                                                                                                                                                                                                                                                                                                                                                                                                                                                                                                                                                                                                                                                                                                                                                                                                                                                                                                                                                                                                                                                                                                                                                                                                                                                                                                                                                                                                                                                                                      | 4                                              |  |  |
| Zoning                                                                                                                                                                                                                                                                                                                                                                                                                                                                                                                                                                                                                                                                                                                                                                                                                                                                                                                                                                                                                                                                                                                                                                                                                                                                                                                                                                                                                                                                                                                                                                                                                                                                                                                                                                                                                                                                                                                                                                                                                                                                                                                         | C-2                                            |  |  |

11325 W BELL RD SUITE 250 ±999 SQ FT LEASE RATE \$18 NNN 11327 W BELL RD SUITE 300 ±5,073 SQ FT LEASE RATE \$18 NNN

The information contained herein has been obtained from various sources. We have no reason to doubt its accuracy; however, J & J Commercial Properties, Inc. has not verified such information and makes no guarantee, warranty or representation about such information. The prospective buyer or lessee should independently verify all dimensions, specifications, floor plans, and all information prior to the lease or purchase of the property. All offerings are subject to prior sale, lease, or withdrawal from the market without prior notice. Effective 05 02 19