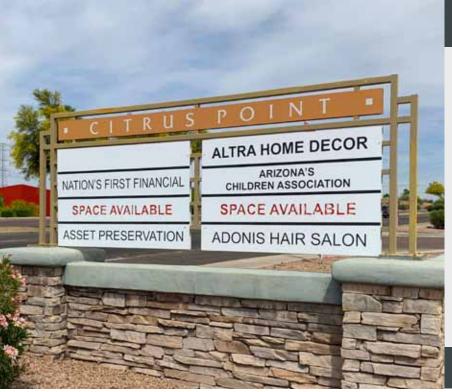

11325 & 11327 W BELL ROAD | SURPRISE AZ
MULTI-TENANT / MULTI-BUILDING COMPLEX
OFFICE SPACE FOR LEASE

- Signage on building and monument available
- Parking situated around buildings with access to each suite
- Two points of vehicular access along Bell Rd
- Desirable trade area populated by diverse demographic of retirement, starter/new-growth and decision-maker pools
- Sun City Area situated between two freeways; 101 4 miles to the east and the 303 – 6 miles west
- Attractive for small tenant mix with large Bell Rd exposure