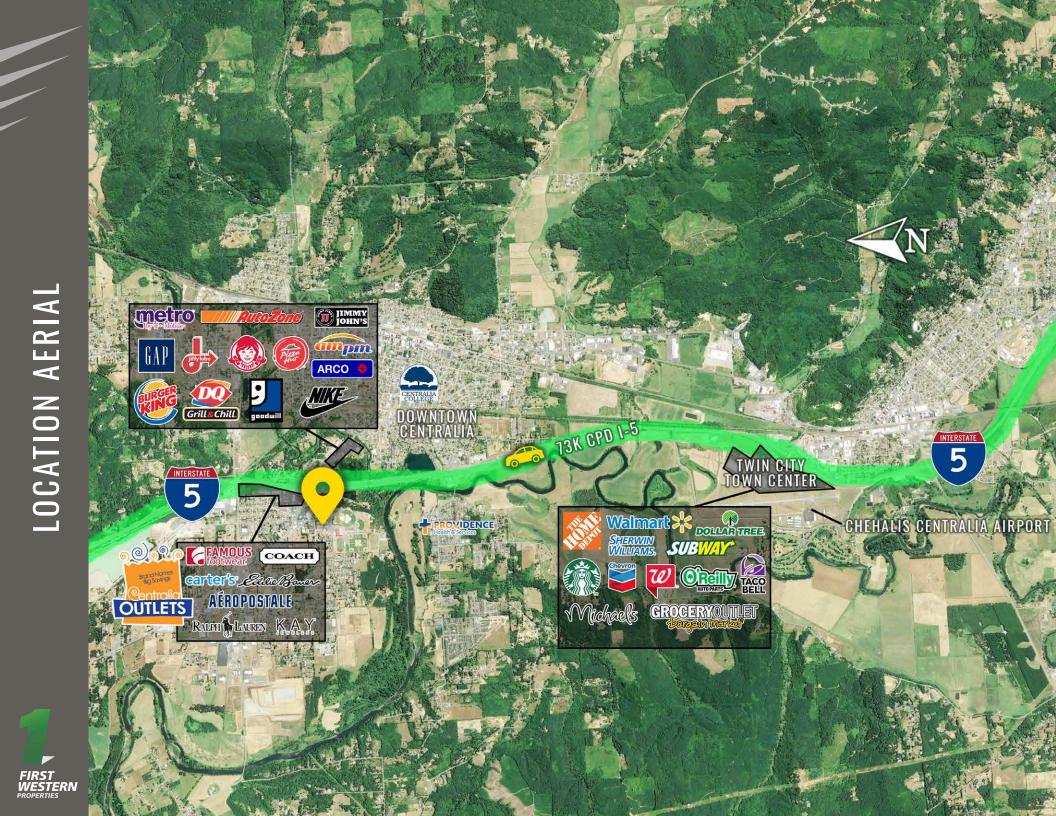

#### PLUS NNN EST \$6.00 PSF

- Visibility & access from Interstate 5
- 73,000 cars per day on I-5
- Located on the major trade corridor between Portland and Seattle
- Near Centralia Outlet Stores
- Centralia College, with approximately 4,800 students
- Close to Providence Hospital & NW Sports Hub (35,000 annual visitors)

Located directly next to Interstate 5 Moments from the Centralia Outlets

÷

19,500 CPD Harrison Ave

73,000 CPD Interstate 5

OFFICE \$ BORST AVE. PARK & GAVENESS ROAD 6 RESIDENTIAL SAFEWAY FOOD AND DRUG STORE # 1495 Ċ @ 9 SAPELIAY REFERENCE PARKING VACANT BLDG •\_(3) SHUCK'S AUTO SUPPLY <u>م</u> 5 2-TTP BELYONT AVE. 3 CIRCLE K / TEXACO SF ,620 6 HOLLYWOOD VIDEO 3 3 Č, 11/10/11 la Ttt ۲ + --¢ HARRIGON AVE. -¢ J ę (13,600 ADT - 1998) 