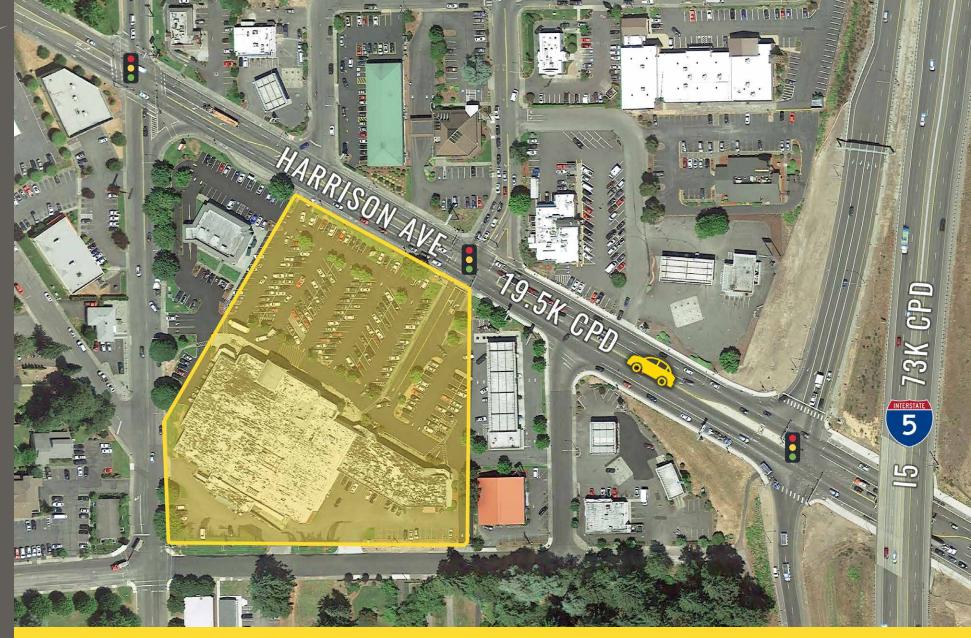

#### PLUS NNN EST \$6.00 PSF

- Visibility & access from Interstate 5
- 73,000 cars per day on I-5
- Located on the major trade corridor between Portland and Seattle
- Near Centralia Outlet Stores
- Centralia College, with approximately 4,800 students
- Close to Providence Hospital & NW Sports Hub (35,000 annual visitors)

Located directly next to Interstate 5 Moments from the Centralia Outlets

÷

19,500 CPD Harrison Ave

73,000 CPD Interstate 5

OFFICE \$ BORST AVE. PARK & GAVENESS ROAD 6 RESIDENTIAL SAFEWAY FOOD AND DRUG STORE # 1495 Ċ @ 9 SAPELIAY REFERENCE PARKING VACANT BLDG •\_(3) SHUCK'S AUTO SUPPLY <u>م</u> 5 2-TTP BELYONT AVE. 3 CIRCLE K / TEXACO SF ,620 6 HOLLYWOOD VIDEO 3 3 Č, 11/10/11 la Ttt ۲ + --¢ HARRIGON AVE. -¢ J ę (13,600 ADT - 1998) 