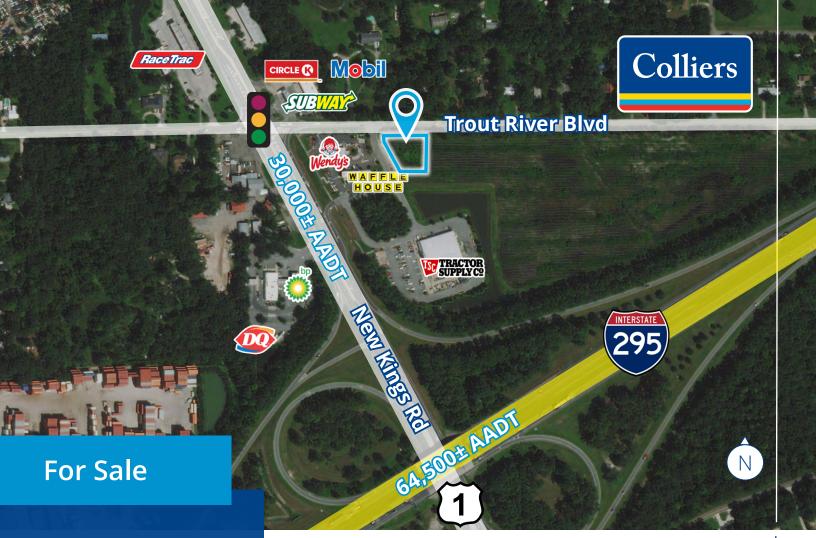

# 1.0± AC Retail Parcel in Northwest Jacksonville Trout River Blvd | Jacksonville, FL 32219

- Zoned PUD allowing for most commercial uses
- Parcel delivered as-is with utilities to the property line and off site retention
- Frontage on Trout River Blvd in front of Tractor Supply Co.
- Visibility from New Kings Rd positioned second row to Wendy's and Waffle House
- 188 multifamily units planned immediately adjacent plus new single family homes under construction on Trout River Blvd to the east
- Asking price: \$400,000