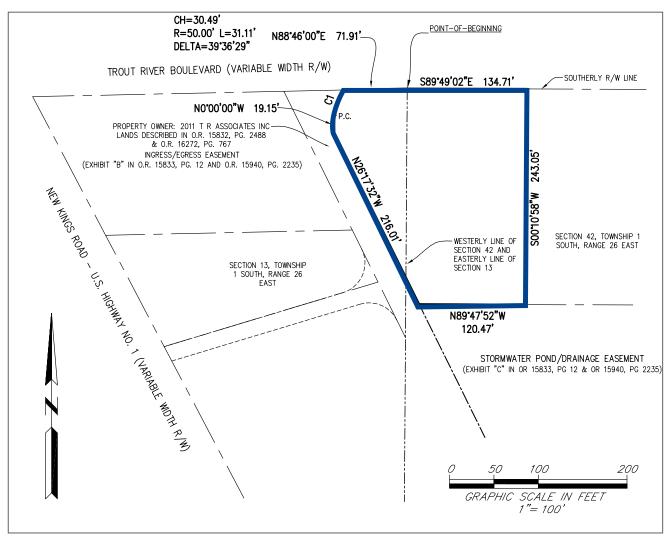

# Survey

| Demographics |            |                       |                                 | \$                                   |
|--------------|------------|-----------------------|---------------------------------|--------------------------------------|
|              | Population | Daytime<br>Population | Households                      | Average HH<br>Income                 |
| 1 Mile       | 2,239      | 2,023                 | 773                             | \$52,199                             |
| 3 Mile       | 32,246     | 25,908                | 11,878                          | \$47,390                             |
| 5 Mile       | 75,640     | 66,850                | <b>28,092</b><br>Source: Esri B | <b>\$43,663</b> usiness Analyst 2021 |