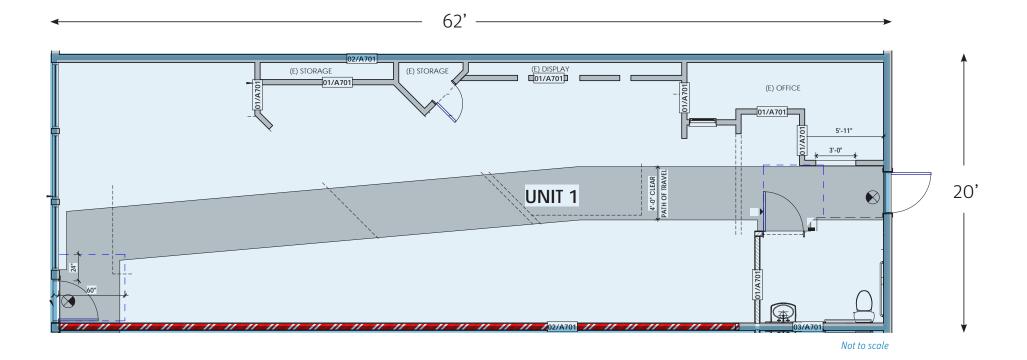

# FOR LEASE \* ±1,240SF RETAIL SPACE 1046 COAST VILLAGE RD., STE. E | MONTECITO, CA 93108

FLOORPLAN

The information provided here has been obtained from the owner of the property or from other sources deemed reliable. We have no reason to doubt its accuracy, but we do not guarantee it.