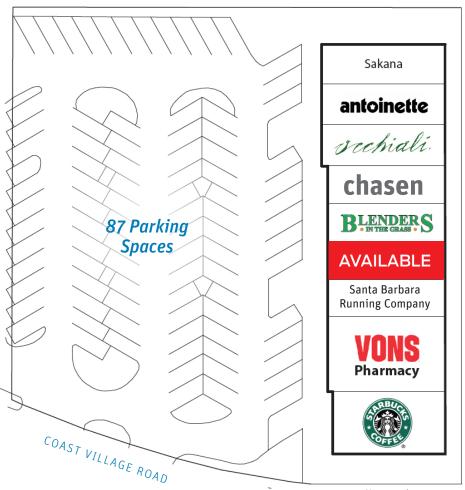

# FOR LEASE \* ±1,240sf RETAIL SPACE 1046 COAST VILLAGE RD., STE. E | MONTECITO, CA 93108

SITE PLAN

Not to scale

The information provided here has been obtained from the owner of the property or from other sources deemed reliable. We have no reason to doubt its accuracy, but we do not guarantee it.