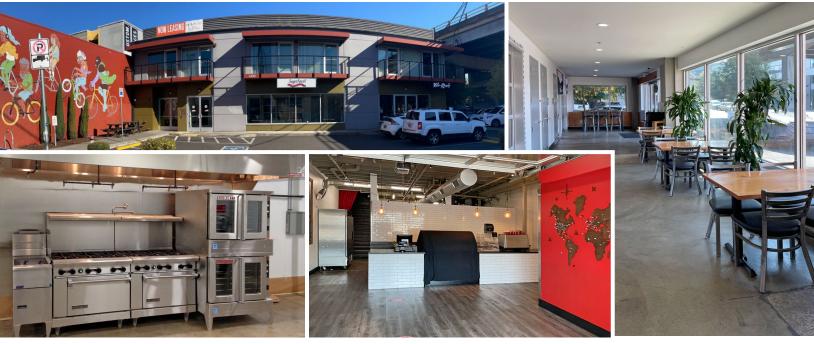

### PITMAN II BUILDING

1430 SE WATER AVENUE, PORTLAND OR 97214

# **KITCHEN SUITE 102**

#### **Features and Amenities**

- Fully-equipped commercial kitchen
- · Dine-in seating
- Retail grab and go
- Mezzanine-level storage or office space
- Shared conference room
- 24/7 secure building access
- On-site guest parking
- · Locally owned and managed

## Standard Commercial Equipment\*

- 8'x12' Walk-in cooler
- 6-Burner range with oven
- 12' Exhaust hood
- Convection oven
- Deep fryer
- 2 & 3 Compartment sinks
- Upright dishwasher
- Hand sink
- Dish table
- Mop sink
- Kitchen floor drain
- Grease trap