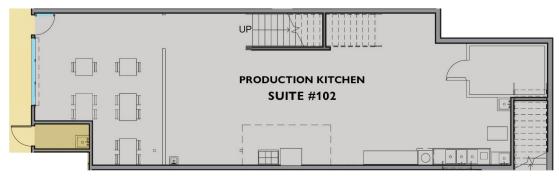

# **KITCHEN SUITE 102**

#### **Rental Information**

Rentable Square Feet 2,351 Annual Rate \$30

Monthly Base Rent \$5,878 Est. Monthly Nets \$2,005