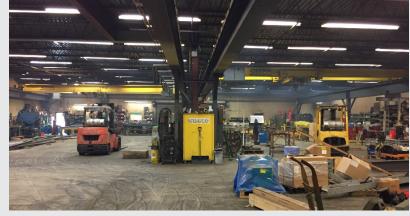

## **PROPERTY HIGHLIGHTS**

Warehouse: 24,000 SF Zoning: I-1 Light Industrial

**Office:** 8,000 SF **Taxes:** \$1.46 PSF

Ceiling Height: 14' Availability: January 1, 2020

Power: 800 Amps (Possibly Earlier)

**Loading:** 3 Loading Docks/1 Drive-In **Location:** Frontage on Route 206.

Column Spacing: 50' x 50'

Minutes from Somerville

Cranes: Two - 10 Ton

Warren Searles Director +1 732 908 6106

warren.searles@cushwake.com