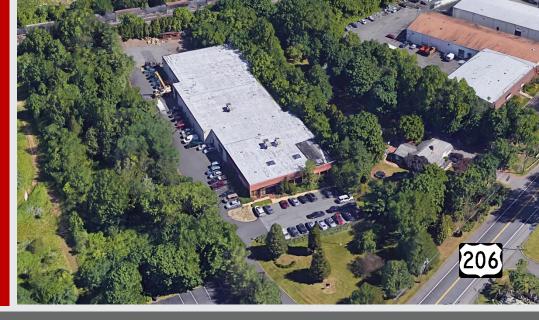

## 186 ROUTE 206 HILLSBOROUGH

## 32,000 SF AVAILABLE FOR LEASE ON 2.8 ACRES

## **PROPERTY HIGHLIGHTS**

Warehouse: 24,000 SF Zoning: I-1 Light Industrial

**Office:** 8,000 SF **Taxes:** \$1.46 PSF

Ceiling Height: 14' Availability: January 1, 2020

Power: 800 Amps (Possibly Earlier)

**Loading:** 3 Loading Docks/1 Drive-In **Location:** Frontage on Route 206.

Column Spacing: 50' x 50'

Minutes from Somerville

Cranes: Two - 10 Ton

Warren Searles Director +1 732 908 6106

warren.searles@cushwake.com