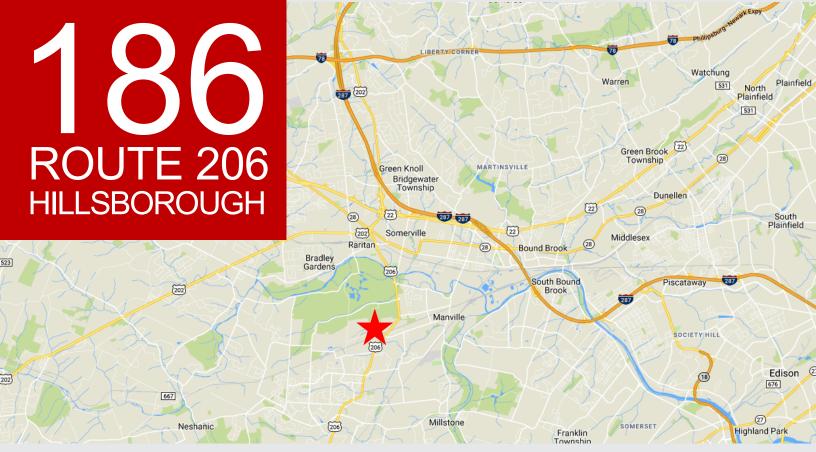

## 186 ROUTE 206 HILLSBOROUGH

**Loading:** 3 Loading Docks/1 Drive-In **Location:** Frontage on Route 206.

Column Spacing: 50' x 50'

Minutes from Somerville

Cranes: Two - 10 Ton

Warren Searles Director +1 732 908 6106

warren.searles@cushwake.com