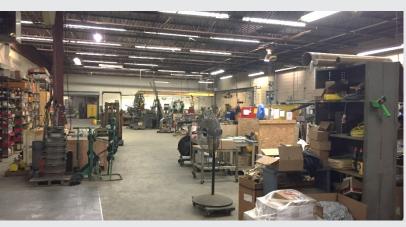

## **PROPERTY HIGHLIGHTS**

Warehouse: 24,000 SF Zoning: I-1 Light Industrial

**Office:** 8,000 SF **Taxes:** \$1.46 PSF

Ceiling Height: 14' Availability: January 1, 2020

Power: 800 Amps (Possibly Earlier)

**Loading:** 3 Loading Docks/1 Drive-In **Location:** Frontage on Route 206.

Column Spacing: 50' x 50'

Minutes from Somerville

Cranes: Two - 10 Ton

Warren Searles Director +1 732 908 6106

warren.searles@cushwake.com