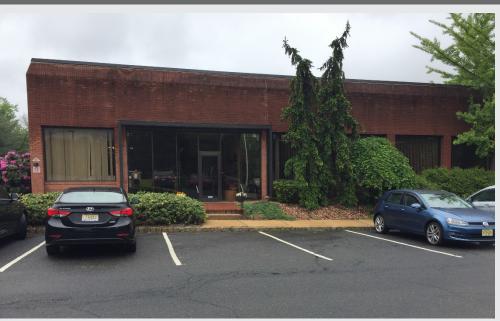

## **PROPERTY HIGHLIGHTS**

Warehouse: 24,000 SF Zoning: I-1 Light Industrial

**Office:** 8,000 SF **Taxes:** \$1.46 PSF

Ceiling Height: 14' Availability: January 1, 2020

Power: 800 Amps (Possibly Earlier)