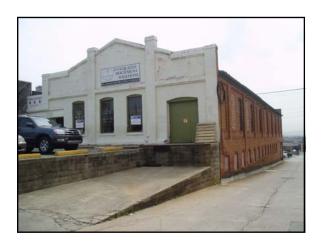

## 624 New Street - Suite F

Macon, Bibb County, Georgia 31201

- Located Downtown Central Business District
- 10,400± Square Foot Office/Warehouse
  - 1,300± SF Offices (Includes Sales Room, three Private Offices, Restroom)
  - 3,900± SF Main Level Storage
  - 5,200± SF Basement Storage
  - 12' Ceiling Height
  - Wooden Warehouse Floors
- Paved parking (shared with employee lot to rear)
- Truck Dock for 1st level, drive in for basement
- Zoned M2, Heavy Industrial