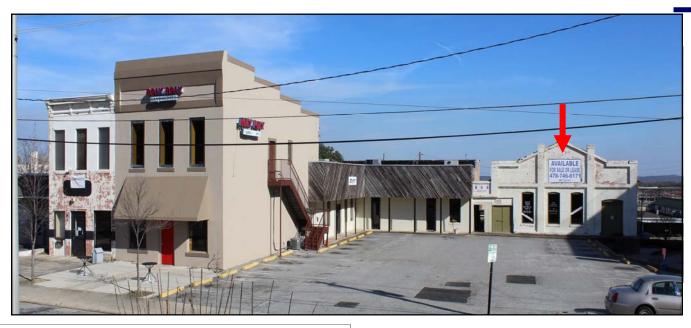

## 624 New Street - Suite F

Macon, Bibb County, Georgia 31201

- Located Downtown Central Business District
- 10,400± Square Foot Office/Warehouse
  - 1,300± SF Offices (Includes Sales Room, three Private Offices, Restroom)
  - 3,900± SF Main Level Storage
  - 5,200± SF Basement Storage
  - 12' Ceiling Height
  - Wooden Warehouse Floors
- Paved parking (shared with employee lot to rear)
- Truck Dock for 1st level, drive in for basement
- Zoned M2, Heavy Industrial