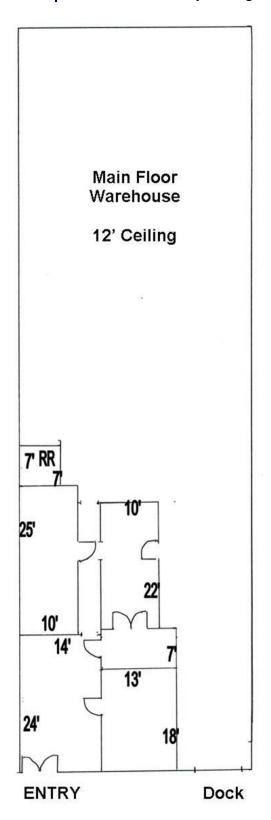

## **FLOOR PLAN**

624 New Street - Suite F Macon, Bibb County, Georgia 31201

## 624 New Street - Suite F

Macon, Bibb County, Georgia 31201

- Located Downtown Central Business District
- 10,400± Square Foot Office/Warehouse
  - 1,300± SF Offices (Includes Sales Room, three Private Offices, Restroom)
  - 3,900± SF Main Level Storage
  - 5,200± SF Basement Storage
  - 12' Ceiling Height
  - Wooden Warehouse Floors
- Paved parking (shared with employee lot to rear)
- Truck Dock for 1st level, drive in for basement
- Zoned M2, Heavy Industrial