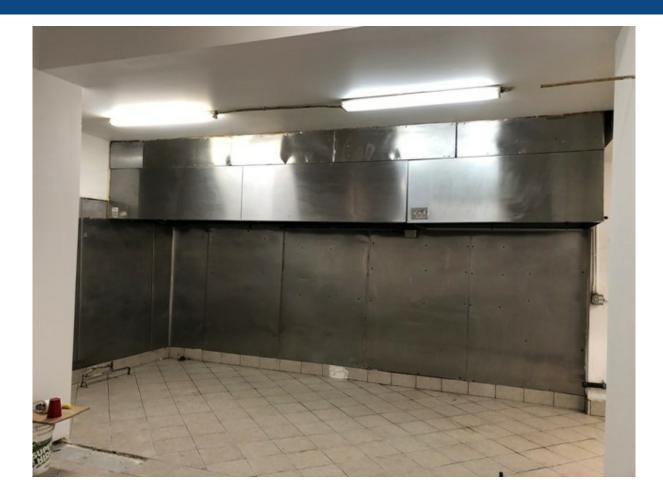

#### **Property Description**

16' Hood with black iron in space, one designated parking spot in rear, two loading zone spots in front of space, blocks from Kimball Brown Line EL stop.