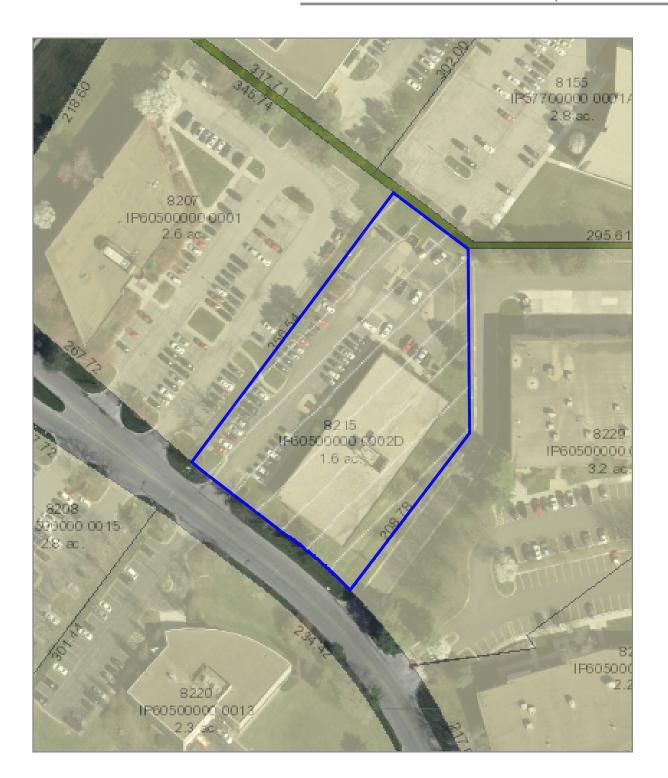

|  |  |  |
| Highway Access:     | Convenient Access to I-3                                                                                                                                                                                                    | 5, I-435, and 69 Highway                                                                           |  |  |  |



### Pine Ridge Business Park

8215 Melrose Drive, Lenexa, Kansas 66214

## For Sale/Lease





### For more information:

Michael R. Block, CPM 816.932.5549 mblock@blockllc.com

Keiten J. Nuspl 816.932.5531 knuspl@blockllc.com



### For Sale/Lease

8215 Melrose Drive, Lenexa, Kansas 66214

#### **Expanded** Aerial





8215 Melrose Drive, Lenexa, Kansas 66214

### For Sale/Lease



Floor Plan



# For Sale/Lease

Parcel Map





## For Sale/Lease

|                                                                                                                                                                                                                                                                 |