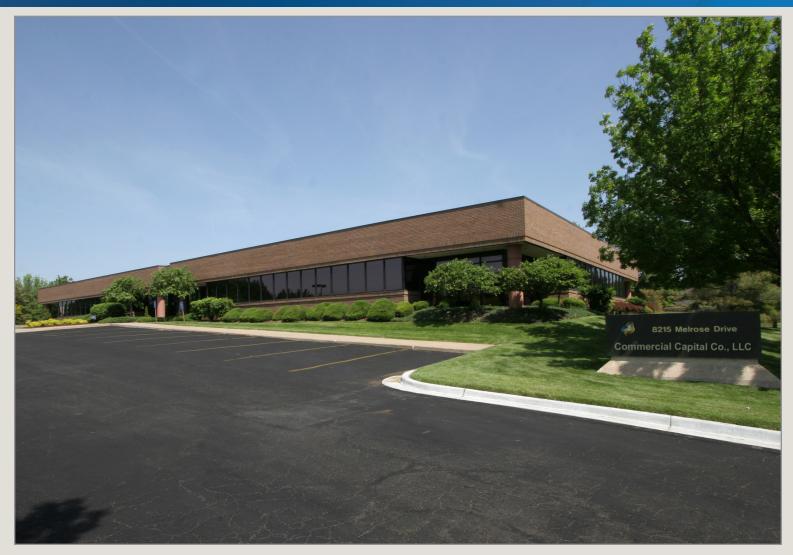

### Pine Ridge Business Park

8215 Melrose Drive, Lenexa, Kansas 66214

# For Sale/Lease

### Freestanding Office Building in Prestigious Business Park

- 8,414 ± RSF up to full building of 16,118 ± RSF available for owneroccupant or tenant
- Excellent access and location in the highly desirable Pine Ridge Business Park/Johnson County submarket
- Long-term occupant (former building owner) occupies north 1/2 of the building providing income with other one-half available for owneroccupancy or for lease/or whole building for owner-occupant