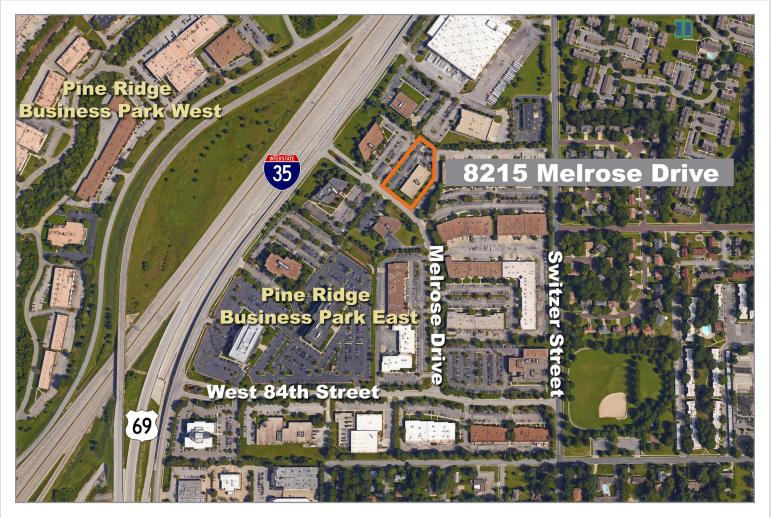

### For Sale/Lease

8215 Melrose Drive, Lenexa, Kansas 66214

#### **Expanded** Aerial

8215 Melrose Drive, Lenexa, Kansas 66214