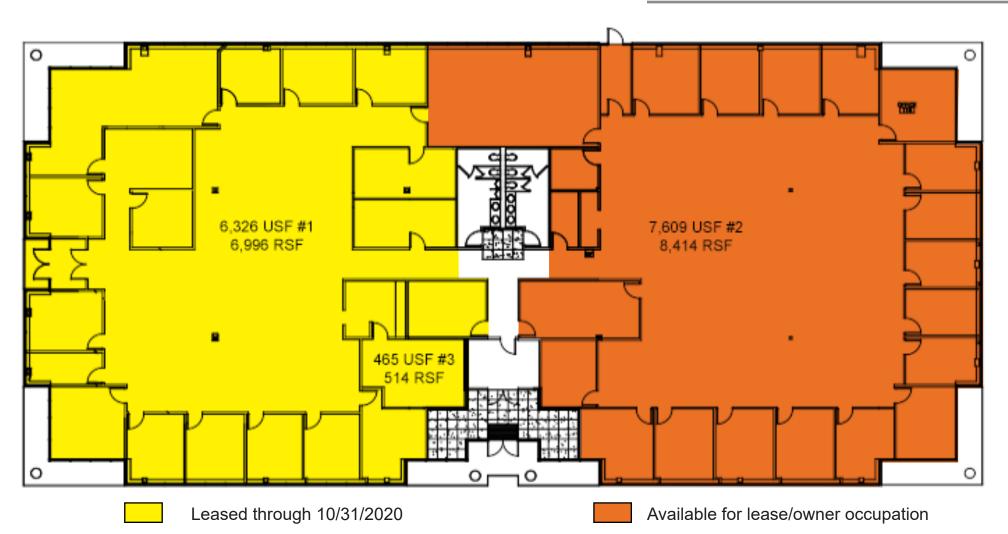

### For Sale/Lease

Floor Plan

### Freestanding Office Building in Prestigious Business Park

- 8,414 ± RSF up to full building of 16,118 ± RSF available for owneroccupant or tenant
- Excellent access and location in the highly desirable Pine Ridge Business Park/Johnson County submarket
- Long-term occupant (former building owner) occupies north 1/2 of the building providing income with other one-half available for owneroccupancy or for lease/or whole building for owner-occupant

# For Sale/Lease

**Building Specifications** 

| Address:            | 8215 Melrose Drive, Lene                                                                                                                                                                                                    | exa, Kansas 66214 (Pine Ridge 7)                                                                   |  |  |  |
|---------------------|-----------------------------------------------------------------------------------------------------------------------------------------------------------------------------------------------------------------------------|----------------------------------------------------------------------------------------------------|--|--|--|
| Building Size:      | 16,118 SF (Johnson Coun                                                                                                                                                                                                     | nty Real Estate Tax Records)                                                                       |  |  |  |
| Land Size:          | 1.57 acres (68,520.49 SF)                                                                                                                                                                                                   |                                                                                                    |  |  |  |
| Operating Expenses: | Real Estate Taxes<br>Insurance<br>Electricity & Gas<br>Water<br>Landscape<br><u>R&amp;M</u><br>Total                                                                                                                        | \$49,037<br>\$5,587<br>\$33,916<br>\$5,782<br>\$5,489<br><u>\$26,857</u><br>\$126,668 (\$7.96 PSF) |  |  |  |
| Tenant: Info        | Commercial Capital Company occupies 7,510 ± RSF at north end of the building<br>\$12,000/month (\$16.94 PSF)<br>2015 Base Year-OPEX<br>Nov. 1 2015 - Oct. 31, 2020<br>1-5 year option to renew<br>(Leave states 8,500 ± SF) |                                                                                                    |  |  |  |
| Construction:       | Brick veneer with reflective tinted glass                                                                                                                                                                                   |                                                                                                    |  |  |  |
| Year Built:         | 1987                                                                                                                                                                                                                        |                                                                                                    |  |  |  |
| Zoning:             | BP-1; Business Park/ Planned Office                                                                                                                                                                                         |                                                                                                    |  |  |  |
| HVAC System:        | Variable air volume (Newer Equipment)                                                                                                                                                                                       |                                                                                                    |  |  |  |
| Parking:            | 66; 4.6 cars per 1,000 feet                                                                                                                                                                                                 |                                                                                                    |  |  |  |
| Signage:            | Monument signage in place and available for building tenant/owner                                                                                                                                                           |                                                                                                    |  |  |  |
| Sale Price:         | \$2,050,000                                                                                                                                                                                                                 |                                                                                                    |  |  |  |
| Exterior Lighting:  | Parking lot light poles ar                                                                                                                                                                                                  | nd wall packs on building                                                                          |  |  |  |
| Lawn Irrigation:    | Underground System                                                                                                                                                                                                          |                                                                                                    |  |  |  |
| Highway Access:     | Convenient Access to I-3                                                                                                                                                                                                    | 5, I-435, and 69 Highway                                                                           |  |  |  |