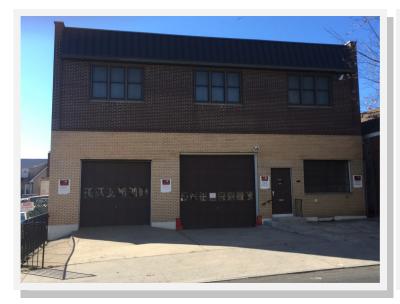

## Free standing 6,000 SF Industrial Building for Lease 156 Webster Avenue, New Rochelle

- 2 story free standing industrial building
- 3,500 SF ground floor warehouse
- 2,500 SF on the 2nd floor, office and storage
- 200 AMPS electric
- 14' ceilings
- Electric heat
- 2 drive ins, 11' x 11' and 9' x 11'
- Storage yard, 50 x 40
- 5 Parking spaces
- Close to I 95; on bus route