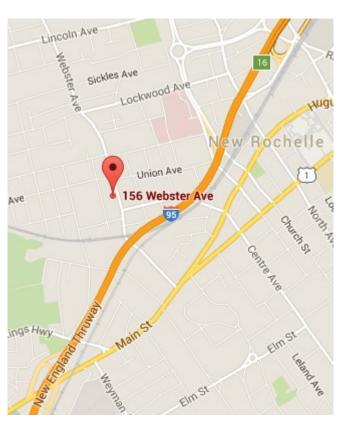

## Free standing 6,000 SF Industrial Building for Lease 156 Webster Avenue, New Rochelle

- 2 story free standing industrial building
- 3,500 SF ground floor warehouse
- 2,500 SF on the 2nd floor, office and storage
- 200 AMPS electric
- 14' ceilings
- Electric heat
- 2 drive ins, 11' x 11' and 9' x 11'
- Storage yard, 50 x 40
- 5 Parking spaces
- Close to I 95; on bus route