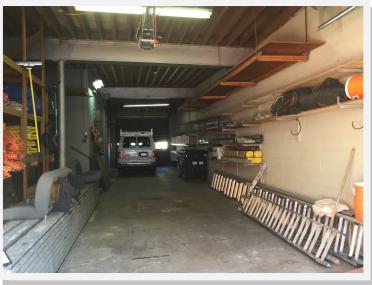

## Free standing 6,000 SF Industrial Building for Lease 156 Webster Avenue, New Rochelle

- 2 story free standing industrial building
- 3,500 SF ground floor warehouse
- 2,500 SF on the 2nd floor, office and storage
- 200 AMPS electric
- 14' ceilings
- Electric heat
- 2 drive ins, 11' x 11' and 9' x 11'
- Storage yard, 50 x 40
- 5 Parking spaces
- Close to I 95; on bus route