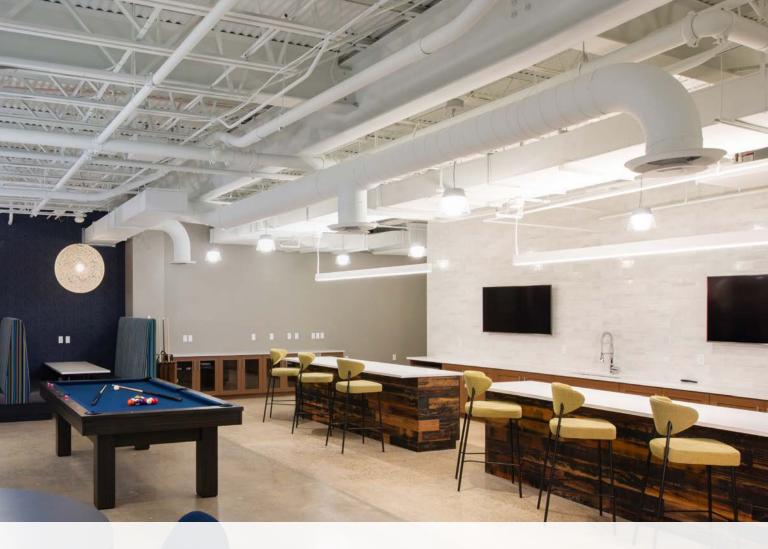

### WHITEWATER

- Highly desirable Minnetonka location
- Exterior signage available
- Class A amenities package
- Abundant natural light
- Outdoor green space
- Trails for biking and walking
- New common area upgrades
- Opportunities to brand your space
- Ideal corporate headquarters location
- High parking ratio
- Efficient floor plates

Establish a new standard as a progressive employer who wants to attract, engage and retain the best and brightest talent in today's competitive environment.

Featuring the most desirable benefits demanded by the workforce of today and tomorrow, This renovated workplace will stimulate happy employees, productivity and profit.