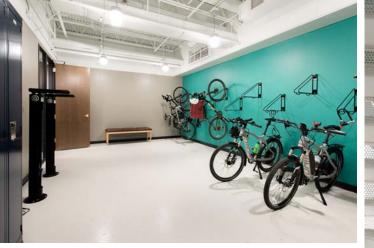

### WHITEWATER

- Highly desirable Minnetonka location
- Exterior signage available
- Class A amenities package
- Abundant natural light
- Outdoor green space
- Trails for biking and walking
- New common area upgrades
- Opportunities to brand your space
- Ideal corporate headquarters location
- High parking ratio
- Efficient floor plates

Establish a new standard as a progressive employer who wants to attract, engage and retain the best and brightest talent in today's competitive environment.

Featuring the most desirable benefits demanded by the workforce of today and tomorrow, This renovated workplace will stimulate happy employees, productivity and profit.