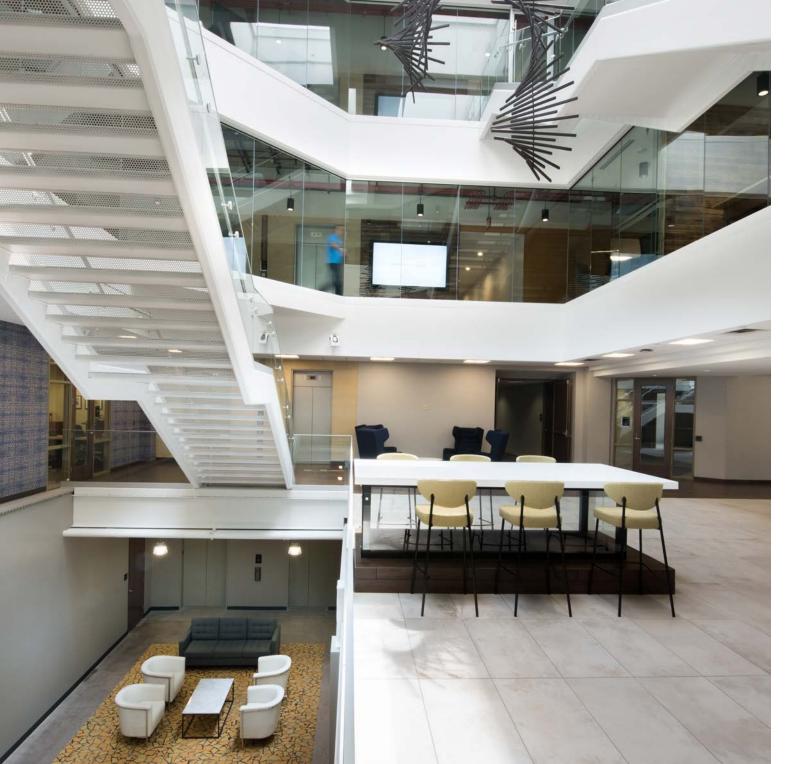

### WHITEWATER

- Highly desirable Minnetonka location
- Exterior signage available
- Class A amenities package
- Abundant natural light
- Outdoor green space
- Trails for biking and walking
- New common area upgrades
- Opportunities to brand your space
- Ideal corporate headquarters location
- High parking ratio
- Efficient floor plates

Establish a new standard as a progressive employer who wants to attract, engage and retain the best and brightest talent in today's competitive environment.

Featuring the most desirable benefits demanded by the workforce of today and tomorrow, This renovated workplace will stimulate happy employees, productivity and profit.