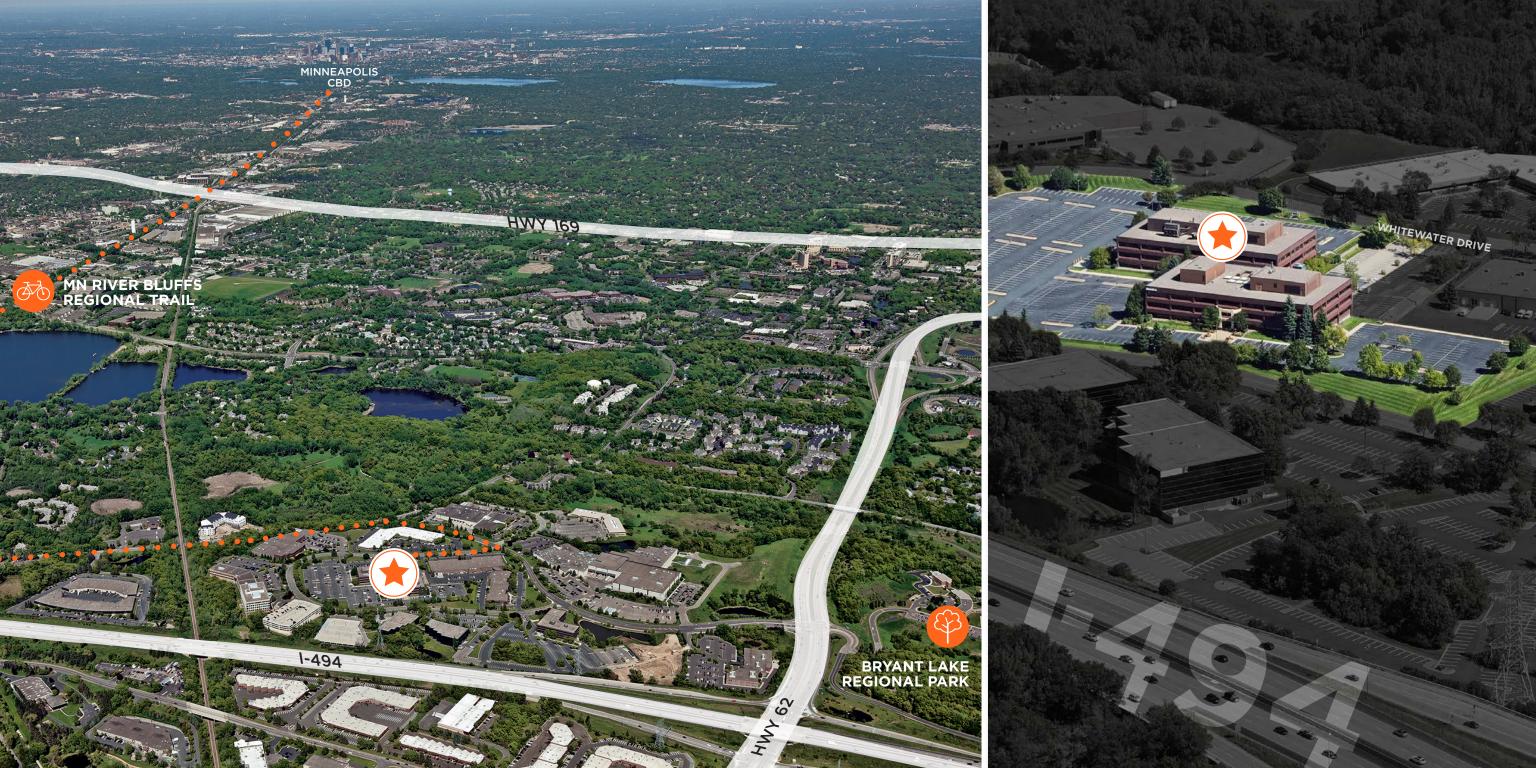

### WHITEWATER

- Highly desirable Minnetonka location
- Exterior signage available
- Class A amenities package
- Abundant natural light
- Outdoor green space
- Trails for biking and walking
- New common area upgrades
- Opportunities to brand your space
- Ideal corporate headquarters location
- High parking ratio
- Efficient floor plates

## SEE YOURSELF HERE.

WHITEWATER

12501 WHITEWATER, MINNETONKA

PETER FITZGERALD 952 241 1111 PETER.FITZGERALD@CUSHWAKE.COM TOM SAMPAIR 952 893 8277 TOM.SAMPAIR@CUSHWAKE.COM