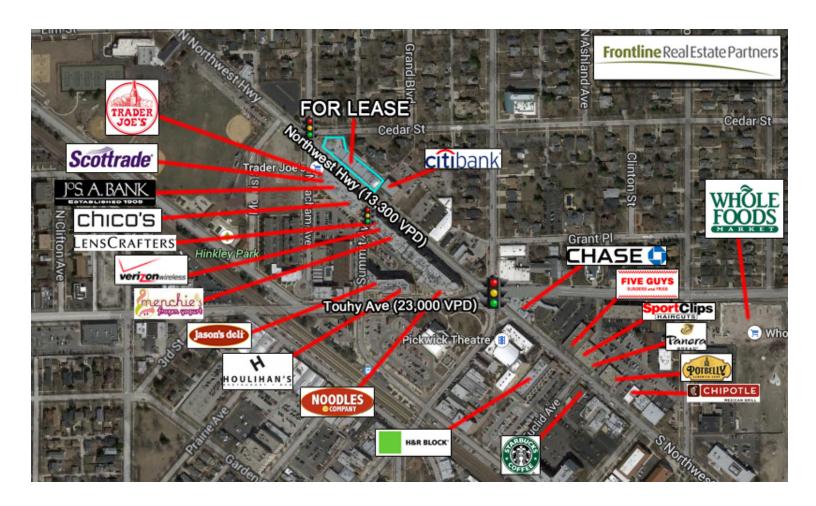

Neighboring tenants include Whole Foods Market, Chase Bank, Starbucks, Citibank, Chipotle, Chico's, Verizon Wireless, Burger King, Dairy Queen, Eggsperience, Jason's Deli, 7-Eleven, Snuggery, Subway & more.

# Retail Opportunity in Downtown Park Ridge Across from Trader Joe's

127-157 N. Northwest Highway | Park Ridge, IL 60068

**AERIAL** 

mtarshis@frontlinerepartners.com (P) 847.780.8063 (C) 847.542.9058

**MATTHEW TARSHIS** Vice President