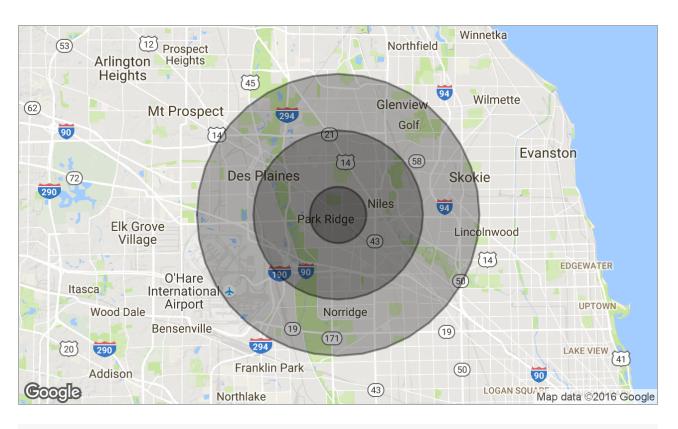

## Retail Opportunity in Downtown Park Ridge Across from Trader Joe's

127-157 N. Northwest Highway | Park Ridge, IL 60068

**LOCATION MAPS** 

Frontline Real Estate Partners 477 Elm Place Highland Park, IL 60035 frontlinerepartners.com

#### **DEMOGRAPHICS MAP**

| POPULATION          | 1 MILE    | 3 MILES   | 5 MILES   |
|---------------------|-----------|-----------|-----------|
| TOTAL POPULATION    | 17,605    | 166,854   | 412,256   |
| POPULATION DENSITY  | 17,605    | 166,854   | 412,256   |
| MEDIAN AGE          | 43.3      | 43.0      | 42.3      |
| MEDIAN AGE (MALE)   | 42.4      | 41.0      | 40.0      |
| MEDIAN AGE (FEMALE) | 43.9      | 44.4      | 44.2      |
| HOUSEHOLDS & INCOME | 1 MILE    | 3 MILES   | 5 MILES   |
| TOTAL HOUSEHOLDS    | 6,447     | 64,714    | 159,295   |
| # OF PERSONS PER HH | 2.7       | 2.6       | 2.6       |
| AVERAGE HH INCOME   | \$128,409 | \$86,574  | \$80,493  |
| AVERAGE HOUSE VALUE | \$540,058 | \$378,598 | \$363,078 |