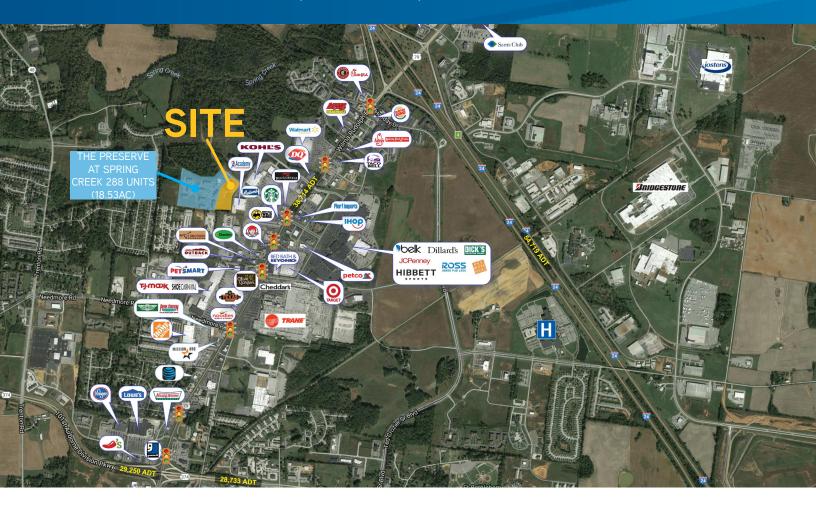

## 6.79 Acres | Clarksville

150 SOUTH HAMPTON PLACE, CLARKSVILLE, TN 37040

## Site Features

- > Located in Spring Creek
- > 6.79 AC
- > Zoned C-5
- > Pylon signage available on Wilma Rudolph Boulevard
- > Traffic Count: Wilma Rudolph Blvd. 38,714 ADT
- > Located at Exit 4 off I-24