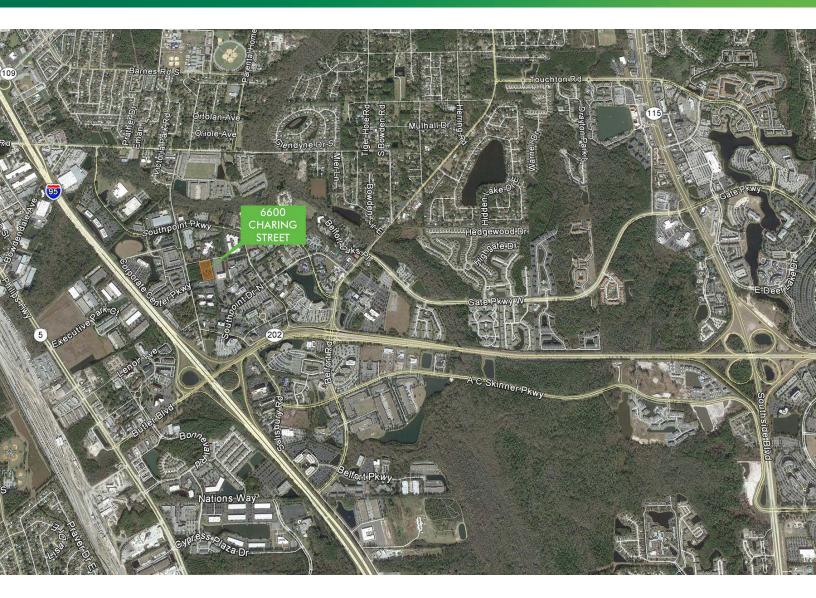

## VACANT COMMERCIAL LAND

6600 CHARING STREET JACKSONVILLE, FLORIDA

### PROPERTY FEATURES

- + ±2.978 acres for sale (129,713 SF)
- + Zoned IBP—Industrial Business Park
- + Highest and best use would be office or light industrial
- Great opportunity for an owner/user
- + 290.74' of frontage on along Charing Street
- + The property is located just east of Salisbury Road and is in close proximity to J. Turner Butler Blvd. and I-95
- + All necessary utilities are immediately available to the site
- + Asking Price: \$695,000