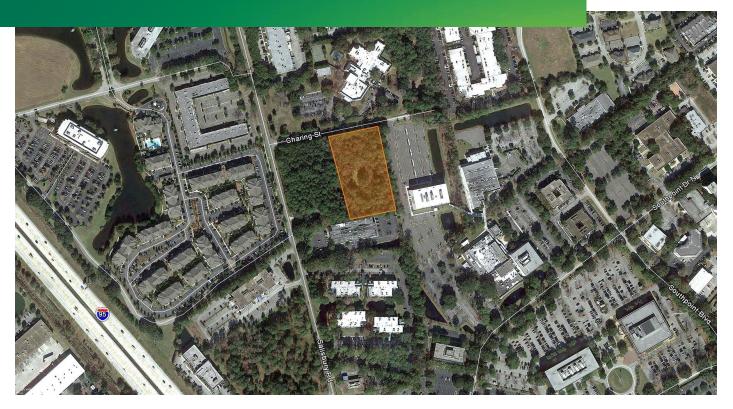

### PROPERTY FEATURES

- + ±2.978 acres for sale (129,713 SF)
- + Zoned IBP—Industrial Business Park
- + Highest and best use would be office or light industrial
- Great opportunity for an owner/user
- + 290.74' of frontage on along Charing Street
- + The property is located just east of Salisbury Road and is in close proximity to J. Turner Butler Blvd. and I-95
- + All necessary utilities are immediately available to the site
- + Asking Price: \$695,000