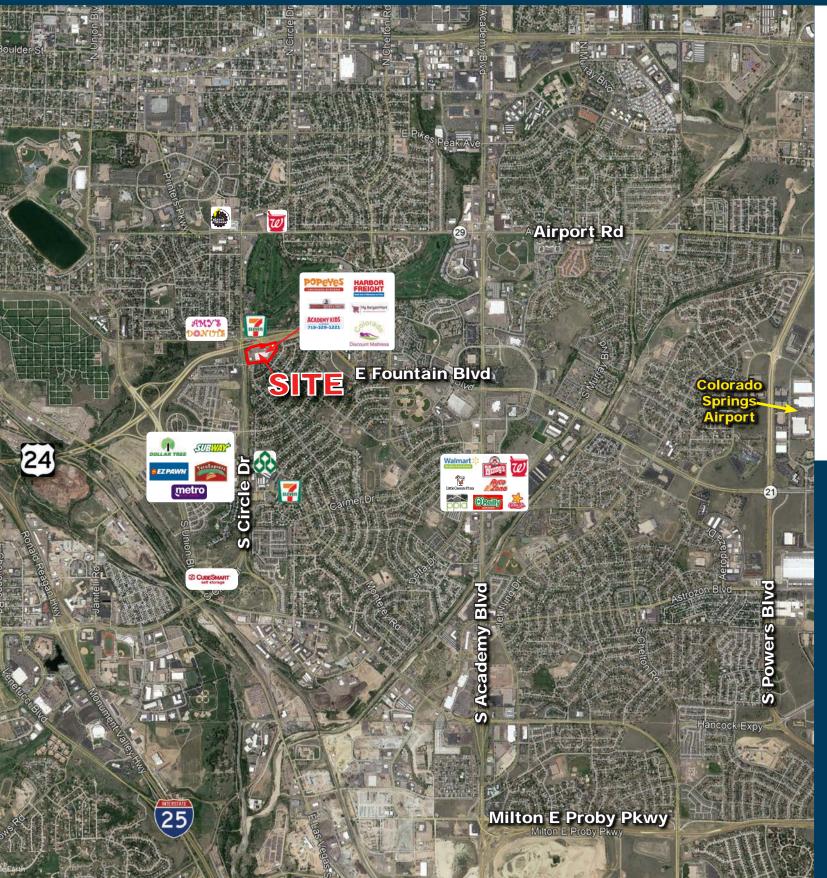

**Circle Dr** 

E Fountain Blvd

Verde Dr

SITE

Olive Real Estate Group, Inc. Copyright 2019. Reproductions are legally prohibited without written consent. Information contained herein, while not guaranteed, is from sources we believe to be reliable. Prices, terms and information subject to change.

# FOR LEASE MARKET SQUARE RETAIL SPACE 2811-2877 E FOUNTAIN ROAD, COLORADO SPRINGS, CO 80910