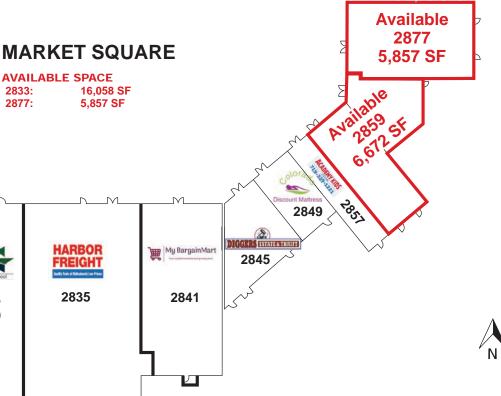

### **PROPERTY INFORMATION**

Lease Rate: Contact Broker for Price NNN Expenses: \$2.73/SF (2019 est.) GLA: 76,947 SF Available: 29,037 SF Zoning: C5, UV, P, CU Parking: 519 free surface spaces - 6.7/1,000 SF

# FOR LEASE MARKET SQUARE RETAIL SPACE