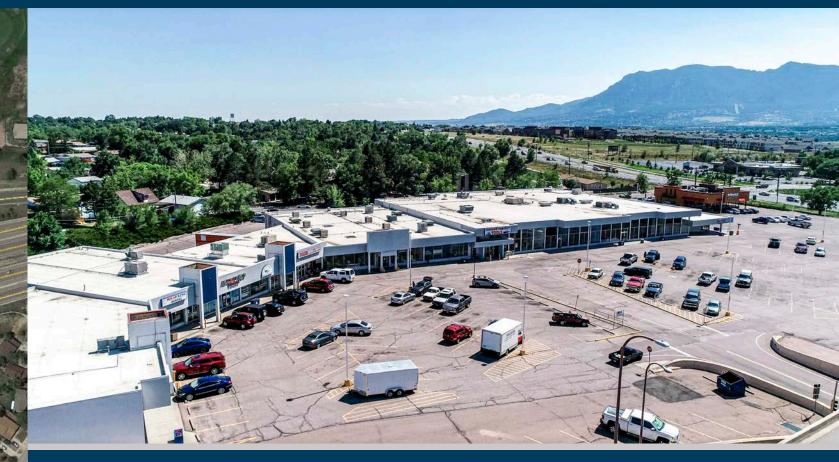

## FOR LEASE MARKET SQUARE RETAIL SPACE 2811-2877 E FOUNTAIN ROAD, COLORADO SPRINGS, CO 80910

#### Comments:

- Popeye's Louisiana Kitchen and Harbor Freight anchored retail center
- Fire supression system

102 N CASCADE AVE, SUITE 250, COLORADO SPRINGS, CO 80903 • t. 719.598.3000 f.719.578.0089 www.olivereg.com