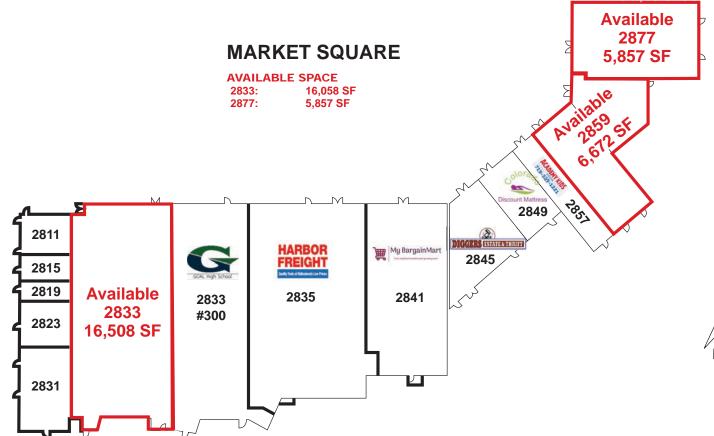

### **PROPERTY INFORMATION**

Lease Rate: Contact Broker for Price NNN Expenses: \$2.73/SF (2019 est.) GLA: 76,947 SF Available: 29,037 SF Zoning: C5, UV, P, CU Parking: 519 free surface spaces - 6.7/1,000 SF

# FOR LEASE MARKET SQUARE RETAIL SPACE

Olive Real Estate Group, Inc. Copyright 2019. Reproductions are legally prohibited without written consent. Information contained herein, while not guaranteed, is from sources we believe to be reliable. Prices, terms and information subject to change.