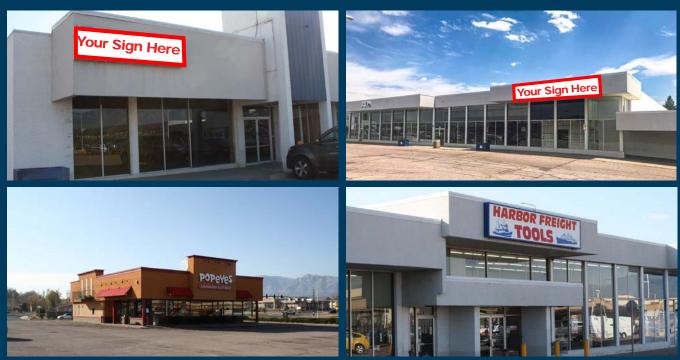

#### Comments:

- Popeye's Louisiana Kitchen and Harbor Freight anchored retail center
- Fire supression system

102 N CASCADE AVE, SUITE 250, COLORADO SPRINGS, CO 80903 • t. 719.598.3000 f.719.578.0089 www.olivereg.com