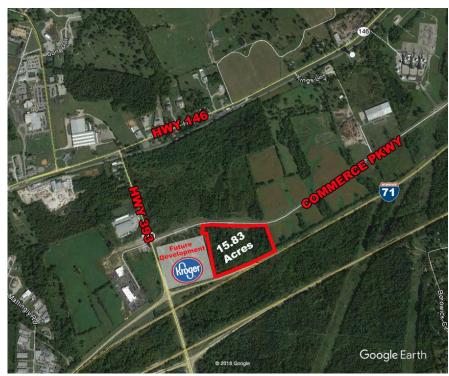

## **PROPERTY FEATURES**

- 15.83 acre retail or hospitality parcel in Buckner Crossings
- Great visibility plenty of I-71 frontage
- Next to new Kroger store on Highway 393
- · Excellent area demographics
- Easy access off I-71 via Highway 393

## **FOR SALE BUCKNER CROSSINGS LAND**

Buckner, KY 40010

**Location Map** 

Site Plan

For more information, please contact:

**CRAIG COLLINS Senior Director** +1 502 589 5150 ext. 221 ccollins@commercialkentucky.com