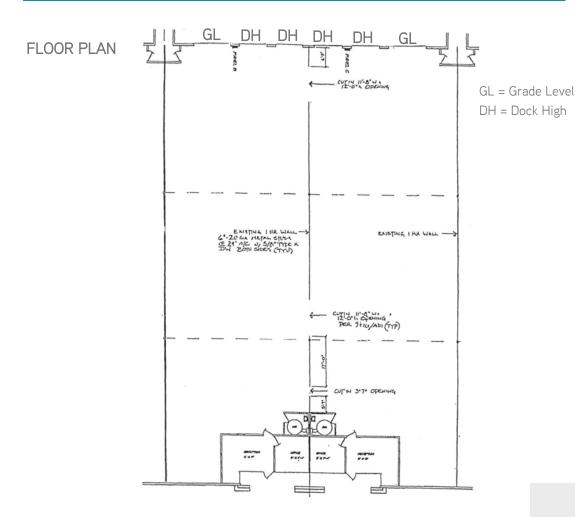

### The Building

- > Approximately 13,944 SF
- > Includes approximately 780 SF of office improvements
- > 800 amps of 277/480 volt power
- > Two (2) grade-level door
- > Four (4) dock high doors
- > Secured loading area
- > Available 2/1/11

## 13350 Gregg Street, Suites 102 - 103 > Floor/Site Plan