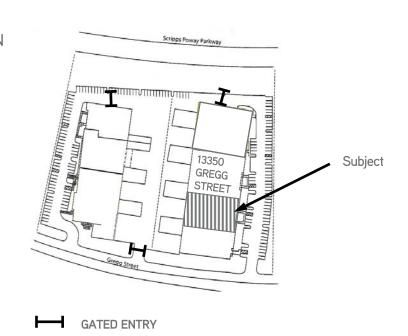

#### FOR LEASE > INDUSTRIAL SPACE

# Pomerado Distribution Center



13350 GREGG STREET, SUITES 102 - 103, POWAY, CA 92064



### The Building

- > Approximately 13,944 SF
- > Includes approximately 780 SF of office improvements
- > 800 amps of 277/480 volt power
- > Two (2) grade-level door
- > Four (4) dock high doors
- > Secured loading area
- > Available 2/1/11





## 13350 Gregg Street, Suites 102 - 103 > Floor/Site Plan







#### Contact Us

TED CUTHBERT
Senior Vice President
858 636 7988
CARLSBAD, CA
ted.cuthbert@colliers.com
Lic# 00964042

COLLIERS INTERNATIONAL 5901 Priestly Drive, Suite 100 Carlsbad, CA 92008 www.colliers.com/carlsbad

This document has been prepared by Colliers International for advertising and general information only. Colliers International makes no guarantees, representations or warranties of any kind, expressed or implied, regarding the information including, but not limited to, warranties of content, accuracy and reliability. Any interested party should undertake their own inquiries as to the accuracy of the information. Colliers International excludes unequivocally all inferred or implied terms, conditions and warranties arising out of this document and excludes all liability for