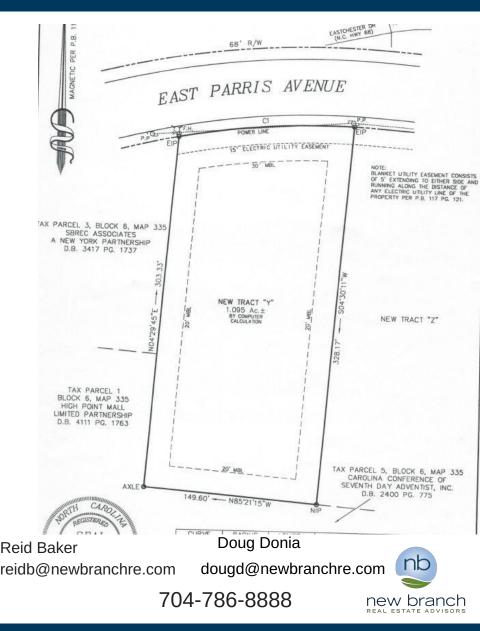

## FOR SALE: \$395,000

256 E Parris Ave, High Point, NC 27262 Parcel ID: Parcel: 199873

Parcel for sale that is located in high traffic corridor of growing High Point.

ALC: NOT THE

Parris Ave is located closely to N Main St. and Eastchester Dr. Both with traffic counts above 20,000 VPD

Site could be a good fit for QSR, small retail center, or office user

Adjacent parcels include: Outback Steakhouse, ABC Beverages, and Harris Teeter Anchor Center

- FOR SALE: \$395,000
- ZONING: RC (RETAIL CENTER DISTRICT)
- +/- 1.095 ACRES
- WATER/SEWER AT SITE
- FLAT TOPOGRAPHY
- +/- 155 FT OF STREET FRONTAGE