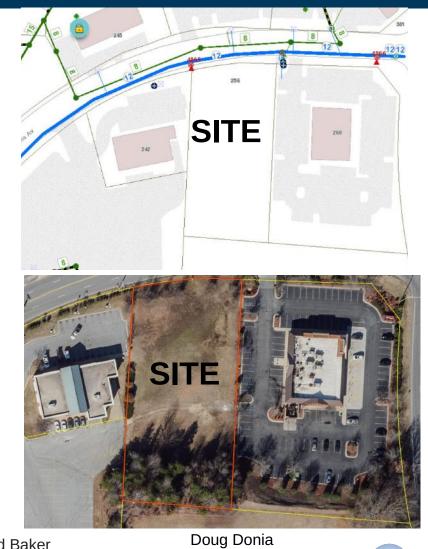

## FOR SALE: \$395,000

256 E Parris Ave, High Point, NC 27262 Parcel ID: Parcel: 199873

Parcel for sale that is located in high traffic corridor of growing High Point.

ALC: NOT THE

Parris Ave is located closely to N Main St. and Eastchester Dr. Both with traffic counts above 20,000 VPD

Site could be a good fit for QSR, small retail center, or office user

Adjacent parcels include: Outback Steakhouse, ABC Beverages, and Harris Teeter Anchor Center

- FOR SALE: \$395,000
- ZONING: RC (RETAIL CENTER DISTRICT)
- +/- 1.095 ACRES
- WATER/SEWER AT SITE
- FLAT TOPOGRAPHY
- +/- 155 FT OF STREET FRONTAGE