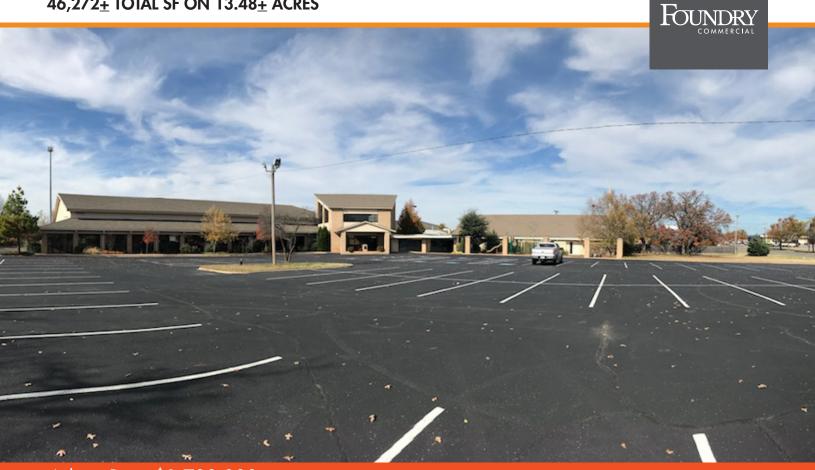

# RELIGIOUS PROPERTY FOR SALE 46,272+ TOTAL SF ON 13.48+ ACRES

## **PROPERTY FEATURES**

- 46,272<u>+</u> Total SF •
- Sanctuary
- Kitchen
- Fellowship Hall
- Classrooms
- Offices
- 13.48<u>+</u> Acres •
- Zoned R-1
- Access to Schools, Parks and Neighborhood Retail