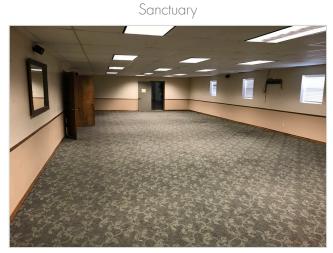

## **PROPERTY FEATURES**

- 46,272<u>+</u> Total SF •
- Sanctuary
- Kitchen
- Fellowship Hall
- Classrooms
- Offices
- 13.48<u>+</u> Acres •
- Zoned R-1
- Access to Schools, Parks and Neighborhood Retail