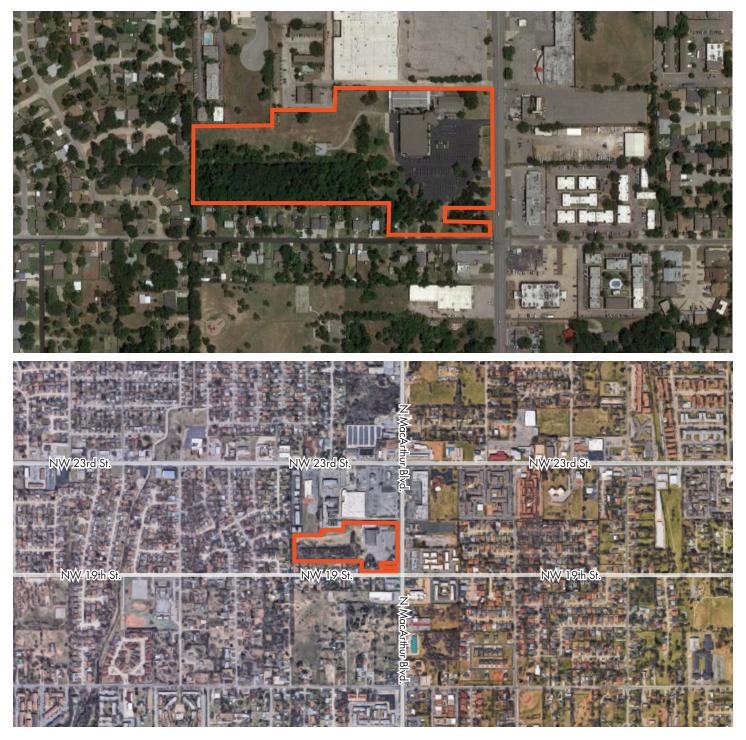

SF ON 13.48± ACRES

### LOCATION



#### For more information, please contact:

STUART ASHMUN Broker 214.996.9816 stuart.ashmun@foundrycommercial.com CHRIS BURY Partner, Senior Vice President 949.939.6238 chris.bury@foundrycommercial.com





420 South Orange Avenue Suite 950 Orlando, FL 32801

foundrycommercial.com

Although all information is furnished regarding for sale, rental or financing is from sources we deem reliable, such information has not been verified and no express representation is made nor is any to be implied as to the accuracy thereof, and it is submitted subject to errors, omissions, changes of price, rental or other conditions, prior sale, lease or financing, or withdrawal without notice.All sizes approximate and subject to survey.

#### **AERIAL & PROPERTY OUTLINE**



#### For more information, please contact:

STUART ASHMUN Broker 214.996.9816 stuart.ashmun@foundrycommercial.com CHRIS BURY Partner, Senior Vice President 949.939.6238 chris.bury@foundrycommercial.com





420 South Orange Avenue Suite 950 Orlando, FL 32801

foundrycommercial.com

Although all information is furnished regarding for sale, rental or financing is from sources we deem reliable, such information has not been verified and no express representation is made nor is any to be implied as to the accuracy thereof, and it is submitted subject to errors, omissions, changes of price, rental or other conditions, prior sale, lease or financing, or withdrawal without notice.All sizes approximate and subject to survey.

# RELIGIOUS PROPERTY FOR SALE 46,272± TOTAL SF ON 13.48± ACRES

## **P