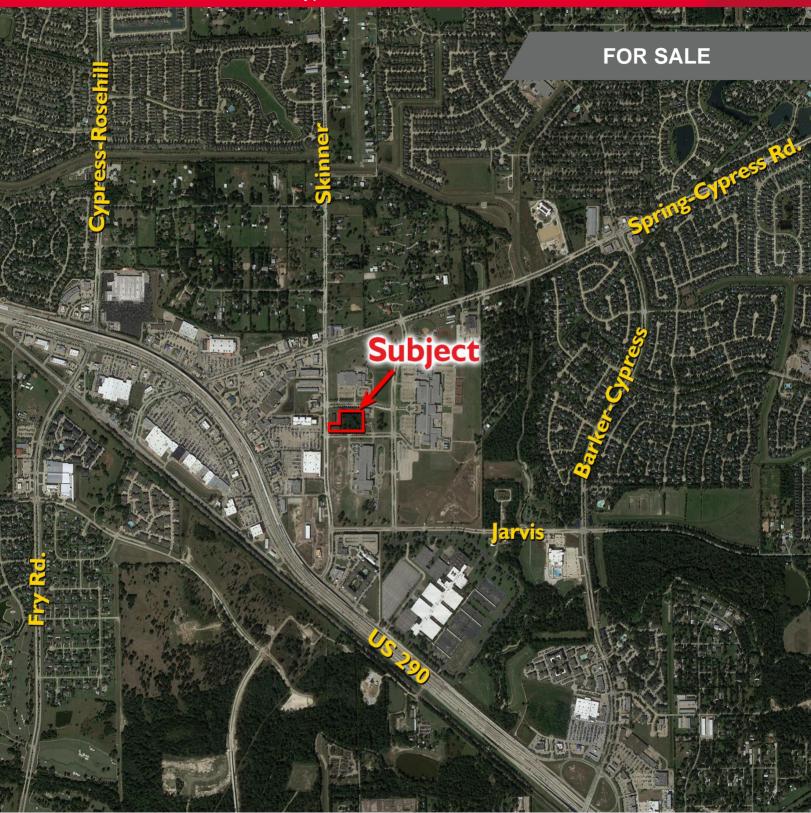

## **Property Details**

- Approximately 3.12 acres of land
- Frontage on Skinner Rd.
- Approximately 1/3 mile from U.S. Hwy 290
- Situated in the commercial center of burgeoning Cypress, TX
- Direct access to/from Spring Cypress Rd.
- Ideal for retail, professional and medical users
- Located in Harris County
- Call for pricing

## **FOR SALE +/- 3.12 AC** 13526 Skinner Rd.

Cypress, TX 77429

For more information, please contact:

Brooke Forrest +1 713 331 1735 brooke.forrest1@cushwake.com 1330 Post Oak Blvd., Ste 2700 Houston, TX 77056 phone: +1 713 877 1700