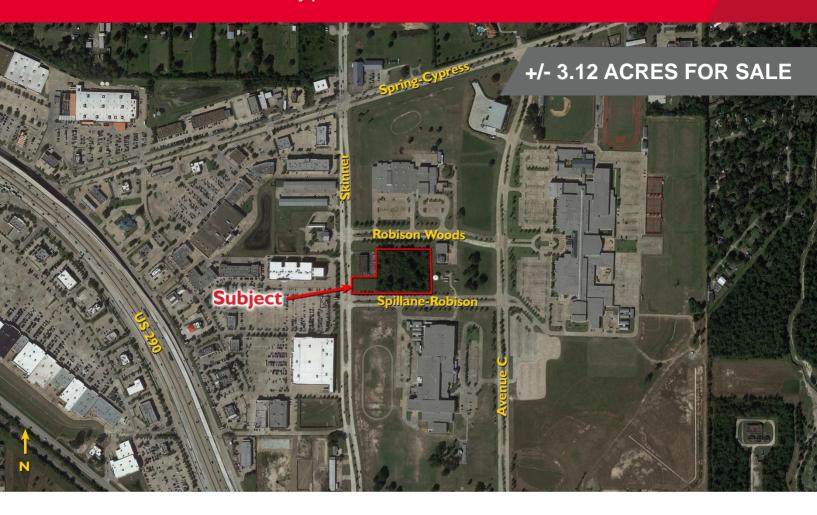

## **Property Details**

- Approximately 3.12 acres of land
- Frontage on Skinner Rd.
- Approximately 1/3 mile from U.S. Hwy 290
- Situated in the commercial center of burgeoning Cypress, TX
- Direct access to/from Spring Cypress Rd.
- Ideal for retail, professional and medical users
- Located in Harris County
- Call for pricing

## **FOR SALE +/- 3.12 AC** 13526 Skinner Rd.

Cypress, TX 77429

For more information, please contact:

Brooke Forrest +1 713 331 1735 brooke.forrest1@cushwake.com 1330 Post Oak Blvd., Ste 2700 Houston, TX 77056 phone: +1 713 877 1700