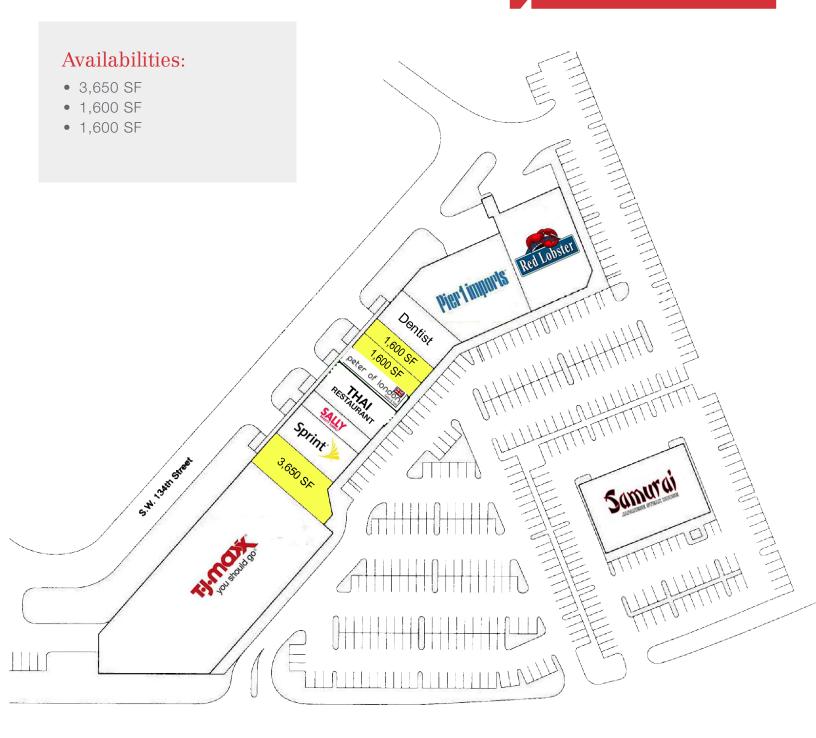

#### **Property Features:**

- Rent \$40-\$42 PSF NNN
- Directly across from the upscale Falls Mall, anchored by Bloomingdales and Macy's
- Abundant parking
- Join the following tenants: TJ-Maxx, Pier1 Imports, Red Lobster, Samurai, Sprint, Sally Beauty Supply and Peters of London