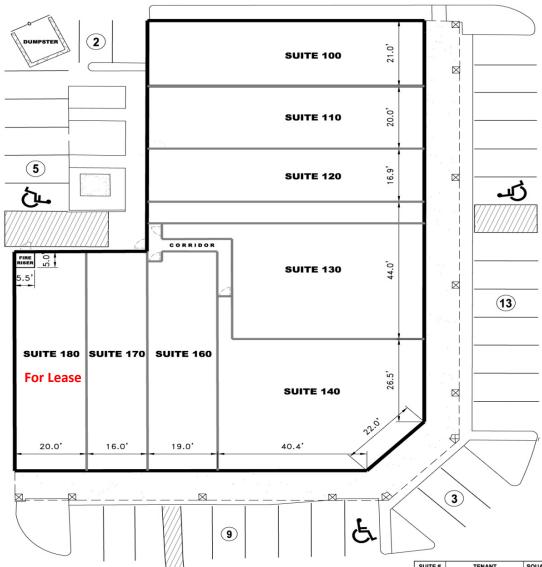

### **Retail Lease Space Available!**

Anchor Tenants: AT&T Wireless and State Farm Insurance

Located at the Northwest Intersection of Hedgecoxe and Alma Drive **Allen, Texas** 

SITE PLAN

PARKING ANALYSIS

TOTAL BUILDING SQUARE FOOTAGE: 13,060

66 PARKS PROVIDED

65 PARKS REQUIRED

03 ACCESSIBLE SPACES

| 0 | 20 | 40 | 60 |
|---|----|----|----|
|   |    |    |    |

| SUITE#         | IENANI                                 | SQUARE FEET |
|----------------|----------------------------------------|-------------|
| 100            | RIDER WELLNESS<br>& REHAB              | 1575        |
| 110            | ATHLETIC ADVANTAGE<br>PHYSICAL THERAPY | 1500        |
| 120            | STATE<br>FARM                          | 1275        |
| 130            | CRESCENT<br>FAMILY CLINIC              | 2560        |
| 140            | AT&T                                   | 2300        |
| 160            | BELAIR<br>NAIL & SPA                   | 1330        |
| 170            | MANNA<br>DONUTS                        | 1120        |
| 180            | VACANT                                 | 1364        |
| FIRE RISER     |                                        | 36          |
| BUILDING TOTAL |                                        | 13,060      |