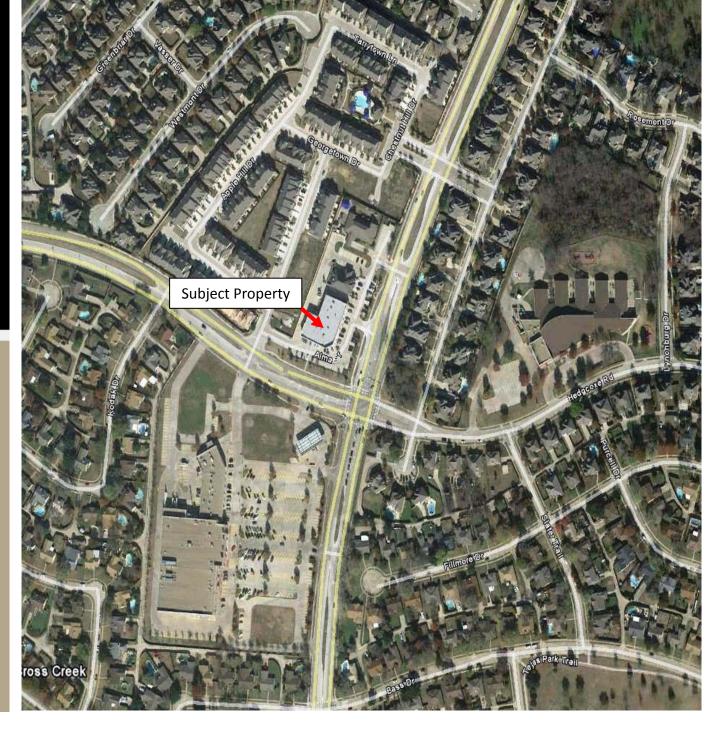

• Year Built: 2005

• Zoning: Planned Development (retail/office)

• Over 8,100 cars per day at the intersection of Hedgecoxe and Alma Drive

• Tom Thumb shopping center across the street

The information in this brochure has been obtained from sources believed reliable, however, we make no representations or warranties, expressed or implied, as to the completeness or accuracy of the information. This information is submitted subject to the possibility of errors, omissions, change of price, rental or other conditions, prior sale, lease or financing, or withdrawal without notice. The projections, opinions, assumptions, square footages, and estimates are included as examples only, and they may not represent current or future status or performance of the property.