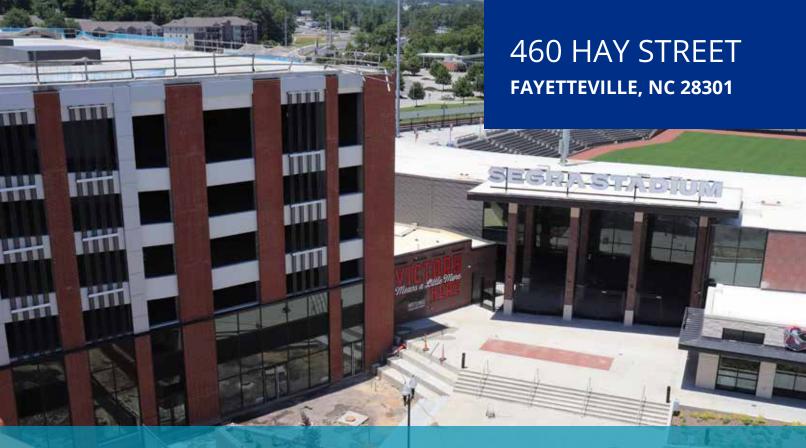

# RETAIL SPACE FOR LEASE OCTOBER 2020 DELIVERY

# **ABOUT THE PROPERTY**

- Retail spaces for lease at a "home-run" location
- Building under construction, October 2020 delivery
- Parking available on the street and in the parking deck
- Located in the heart of Downtown Fayetteville
- · Adjacent to the new Segra Baseball Stadium
- Lease Rate: \$25.00 \$28.00/SF, NNN