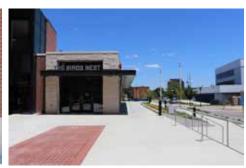

ntown Fayetteville
- · Adjacent to the new Segra Baseball Stadium
- Lease Rate: \$25.00 \$28.00/SF, NNN

#### **AVAILABILITY**

- Suite A: 1,316 SF (approximate)
- Suite B: 1,865 SF (approximate)
- Suite C: 2,414 SF (approximate)
- Prince Charles: 1,940 SF (approximate)





# **SUITE A**

- Approximately 1,316 SF
- Facing Hay Street





# **SHELLEY BHATIA**





# **SUITE B**

- Approximately 1,865 SF
- Just outside of the baseball stadium
- Adjacent to a future restaurant/bar
- Shared patio available









#### **SHELLEY BHATIA**





# **SUITE C**

- Approximately 2,414 SF
- Just outside of the baseball stadium
- Adjacent to a future restaurant/bar
- Shared patio available







#### **SHELLEY BHATIA**





# **PRINCE CHARLES - 450 HAY STREET**



# **SHELLEY BHATIA**















#### **ABOUT HAY STREET REDEVELOPMENT**

- \$125 million master development mixed-use project
- 100,000 SF of office space above the city parking garage
- 120-room Hyatt Place Hotel above the city parking garage
- Prince Charles Hotel redeveloped into 59 apartments
- \$40 million baseball stadium, seating 5,300 people, and public plaza
- \$17 million parking garage



#### **SHELLEY BHATIA**