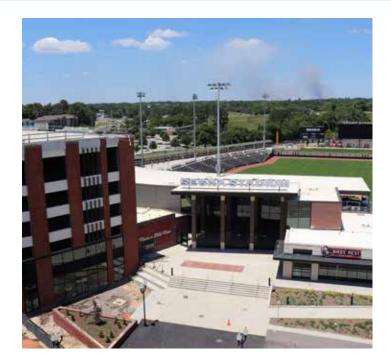

# **ABOUT THE PROPERTY**

- Retail spaces for lease at a "home-run" location
- Building under construction, October 2020 delivery
- Parking available on the street and in the parking deck
- Located in the heart of Downtown Fayetteville
- · Adjacent to the new Segra Baseball Stadium
- Lease Rate: \$25.00 \$28.00/SF, NNN

#### **ABOUT HAY STREET REDEVELOPMENT**

- \$125 million master development mixed-use project
- 100,000 SF of office space above the city parking garage
- 120-room Hyatt Place Hotel above the city parking garage
- Prince Charles Hotel redeveloped into 59 apartments
- \$40 million baseball stadium, seating 5,300 people, and public plaza
- \$17 million parking garage