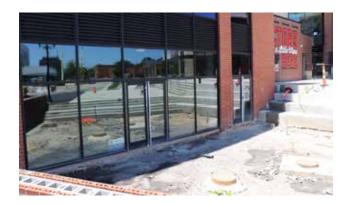

October 2020 delivery
- Parking available on the street and in the parking deck
- Located in the heart of Downtown Fayetteville
- · Adjacent to the new Segra Baseball Stadium
- Lease Rate: \$25.00 \$28.00/SF, NNN

#### **AVAILABILITY**

- Suite A: 1,316 SF (approximate)
- Suite B: 1,865 SF (approximate)
- Suite C: 2,414 SF (approximate)
- Prince Charles: 1,940 SF (approximate)





# **SUITE A**

- Approximately 1,316 SF
- Facing Hay Street





# **SHELLEY BHATIA**





# **SUITE B**

- Approximately 1,865 SF
- Just outside of the baseball stadium
- Adjacent to a future restaurant/bar
- Shared patio available









#### **SHELLEY BHATIA**





# **SUITE C**

- Approximately 2,414 SF
- Just outside of the baseball stadium
- Adjacent to a future restaurant/bar
- Shared patio available







#### **SHELLEY BHATIA**





# **PRINCE CHARLES - 450 HAY STREET**



# **SHELLEY BHATIA**















#### **ABOUT HAY STREET REDEVELOPMENT**

- \$125 million master development mixed-use project
- 100,000 SF of office space above the city parking garage
- 120-room Hyatt Place Hotel above the city parking garage
- Prince Charles Hotel redeveloped into 59 apartments
- \$40 million baseball stadium, seating 5,300 people, and public plaza
- \$17 million parking garage



#### **SHELLEY BHATIA**