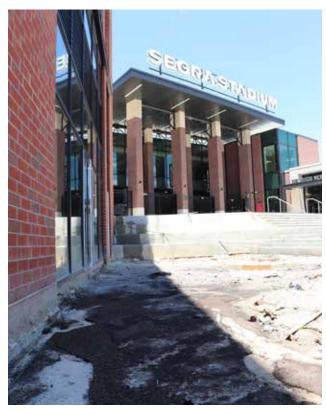

# **ABOUT THE PROPERTY**

- Retail spaces for lease at a "home-run" location
- Building under construction, October 2020 delivery
- Parking available on the street and in the parking deck
- Located in the heart of Downtown Fayetteville
- · Adjacent to the new Segra Baseball Stadium
- Lease Rate: \$25.00 \$28.00/SF, NNN