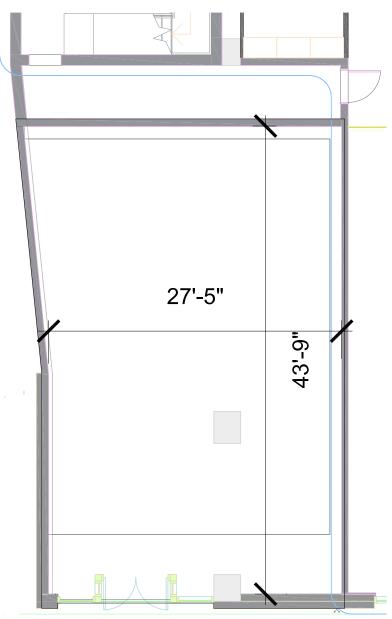

# RETAIL SPACE FOR LEASE OCTOBER 2020 DELIVERY



# **ABOUT THE PROPERTY**

- Retail spaces for lease at a "home-run" location
- Building under construction, October 2020 delivery
- Parking available on the street and in the parking deck
- Located in the heart of Downtown Fayetteville
- · Adjacent to the new Segra Baseball Stadium
- Lease Rate: \$25.00 \$28.00/SF, NNN

#### **AVAILABILITY**

- Suite A: 1,316 SF (approximate)
- Suite B: 1,865 SF (approximate)
- Suite C: 2,414 SF (approximate)
- Prince Charles: 1,940 SF (approximate)





# **SUITE A**

- Approximately 1,316 SF
- Facing Hay Street





# **SHELLEY BHATIA**





# **SUITE B**

- Approximately 1,865 SF
- Just outside of the baseball stadium
- Adjacent to a future restaurant/bar
- Shared patio available









#### **SHELLEY BHATIA**





# **SUITE C**

- Approximately 2,414 SF
- Just outside of the baseball stadium
- Adjacent to a future restaurant/bar
- Shared patio available







#### **SHELLEY BHATIA**





# **PRINCE CHARLES - 450 HAY STREET**



# **SHELLEY BHATIA**















#### **ABOUT HAY STREET REDEVELOPMENT**

- \$125 million master development mixed-use project
- 100,000 SF of office space above the city parking garage
- 120-room Hyatt Place Hotel above the city parking garage
- Prince Charles Hotel redeveloped into 59 apartments
- \$40 million baseball stadium, seating 5,300 people, and public plaza