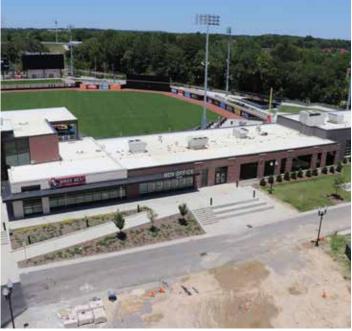

# **ABOUT THE PROPERTY**

- Retail spaces for lease at a "home-run" location
- Building under construction, October 2020 delivery
- Parking available on the street and in the parking deck
- Located in the heart of Downtown Fayetteville
- · Adjacent to the new Segra Baseball Stadium
- Lease Rate: \$25.00 \$28.00/SF, NNN

# **SUITE B**

- Approximately 1,865 SF
- Just outside of the baseball stadium
- Adjacent to a future restaurant/bar
- Shared patio available

# **SUITE C**

- Approximately 2,414 SF
- Just outside of the baseball stadium
- Adjacent to a future restaurant/bar
- Shared patio available