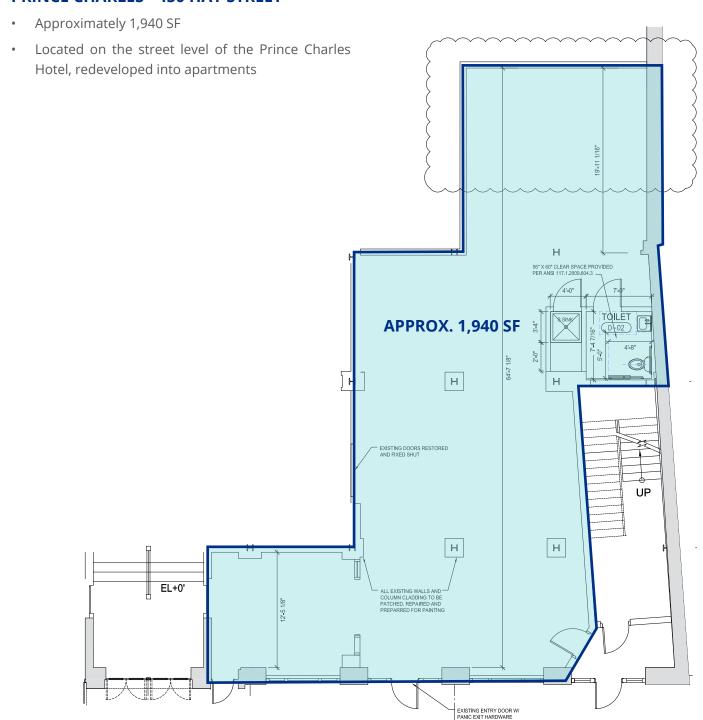

g deck
- Located in the heart of Downtown Fayetteville
- · Adjacent to the new Segra Baseball Stadium
- Lease Rate: \$25.00 \$28.00/SF, NNN

#### **AVAILABILITY**

- Suite A: 1,316 SF (approximate)
- Suite B: 1,865 SF (approximate)
- Suite C: 2,414 SF (approximate)
- Prince Charles: 1,940 SF (approximate)





# **SUITE A**

- Approximately 1,316 SF
- Facing Hay Street





# **SHELLEY BHATIA**





# **SUITE B**

- Approximately 1,865 SF
- Just outside of the baseball stadium
- Adjacent to a future restaurant/bar
- Shared patio available









#### **SHELLEY BHATIA**





# **SUITE C**

- Approximately 2,414 SF
- Just outside of the baseball stadium
- Adjacent to a future restaurant/bar
- Shared patio available







#### **SHELLEY BHATIA**





# **PRINCE CHARLES - 450 HAY STREET**



# **SHELLEY BHATIA**















#### **ABOUT HAY STREET REDEVELOPMENT**

- \$125 million master development mixed-use project
- 100,000 SF of office space above the city parking garage
- 120-room Hyatt Place Hotel above the city parking garage
- Prince Charles Hotel redeveloped into 59 apartments
- \$40 million baseball stadium, seating 5,300 people, and public plaza
- \$17 million parking garage



#### **SHELLEY BHATIA**