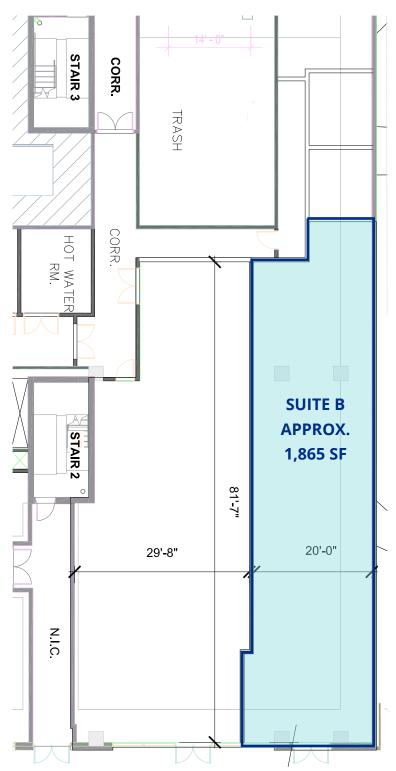

# **SUITE B**

- Approximately 1,865 SF
- Just outside of the baseball stadium
- Adjacent to a future restaurant/bar
- Shared patio available