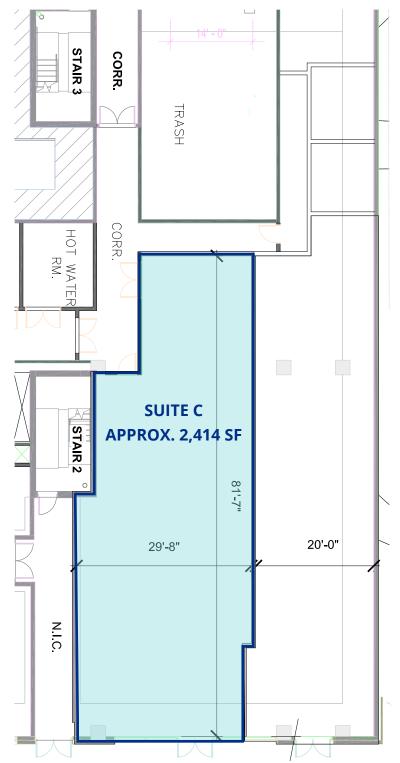

# **SUITE C**

- Approximately 2,414 SF
- Just outside of the baseball stadium
- Adjacent to a future restaurant/bar
- Shared patio available