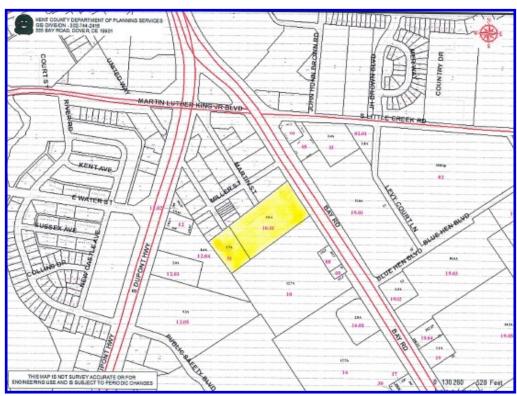

## **LAND FOR SALE**

**Bay Road, Dover, DE** (two lots with frontage on Bay Road-will divide)

## \$300,000 per acre

- Tax Parcel Numbers: ED-05-077.00-01 parcels 11.00-000 & 10.01
- Acreage: Parcel 10.01 is  $5.0 \pm -$  acres and Parcel 11.00 is  $1.5 \pm -$  acres
- Zoning for both parcels is C4
- Parcel 10.01 is 550 Bay Road, Parcel 11.00 is Cowgill Street, Dover
- 2005 AADT Traffic Count 43,226