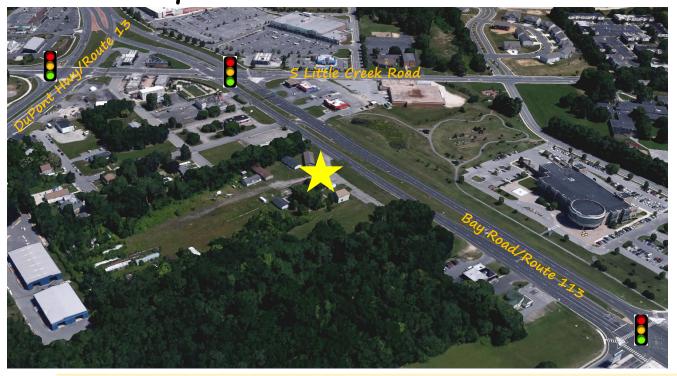

## **LAND FOR SALE**

**Bay Road, Dover, DE** (two lots with frontage on Bay Road-will divide)

## \$300,000 per acre

- Tax Parcel Numbers: ED-05-077.00-01 parcels 11.00-000 & 10.01
- Acreage: Parcel 10.01 is  $5.0 \pm -$  acres and Parcel 11.00 is  $1.5 \pm -$  acres
- Zoning for both parcels is C4
- Parcel 10.01 is 550 Bay Road, Parcel 11.00 is Cowgill Street, Dover
- 2005 AADT Traffic Count 43,226