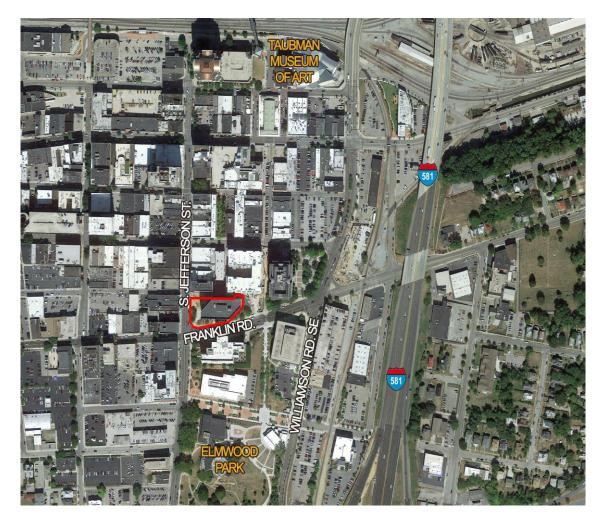

510 S. Jefferson Street | Roanoke, VA 24011

For more information, contact:

### **Property Features**

- 1st Floor- 1,826 SF available
- 3<sup>rd</sup> Floor- 2,438-9,322 SF available
- 7<sup>th</sup> Floor 6,964-13,928 SF available
- · Located at the corner of Jefferson Street and Franklin Road
- · Large windows with views of downtown
- · Attached parking garage
- · Convenient to downtown attractions and dining
- · Competitive lease rates and customized floor plans