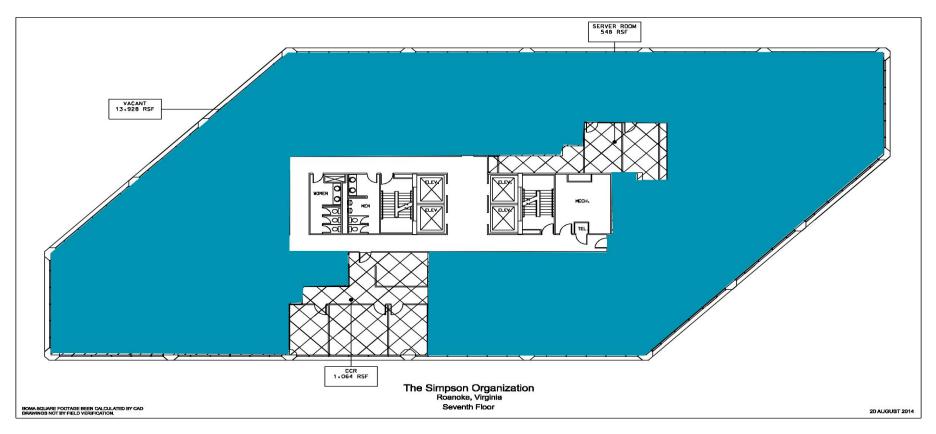

### **Property Features**

- 1st Floor- 1,826 SF available
- 3<sup>rd</sup> Floor- 2,438-9,322 SF available
- 7<sup>th</sup> Floor 6,964-13,928 SF available
- · Located at the corner of Jefferson Street and Franklin Road
- · Large windows with views of downtown
- · Attached parking garage
- · Convenient to downtown attractions and dining
- · Competitive lease rates and customized floor plans

### **BARRY WARD**

Vice President 540 767 3015 barry.ward@thalhimer.com 310 First Street, Suite 300 Roanoke, VA 24011 www.thalhimer.com

510 S. Jefferson Street | Roanoke, VA 24011

| Specifications (7 <sup>th</sup> Floor) |                                 |  |
|----------------------------------------|---------------------------------|--|
| Available Size                         | 6,964 Min. SF to 13,928 Max. SF |  |
| Rental Rate                            | \$22.00 SF                      |  |
|                                        |                                 |  |