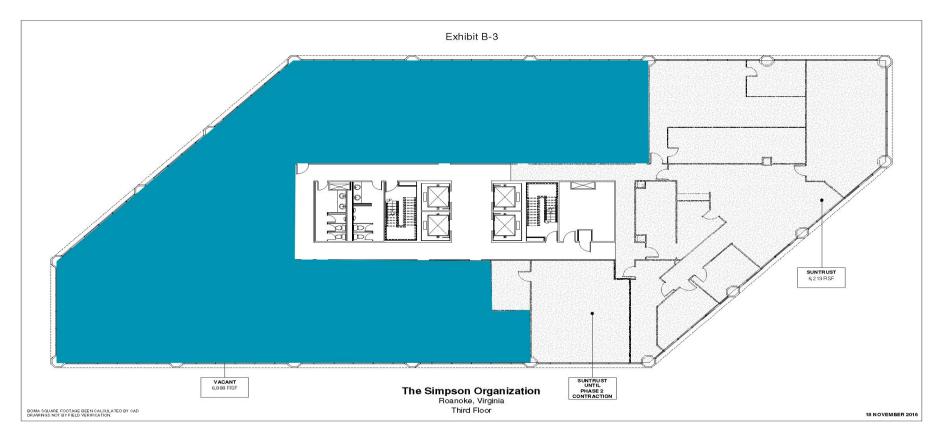

### **Property Features**

- 1st Floor- 1,826 SF available
- 3<sup>rd</sup> Floor- 2,438-9,322 SF available
- 7<sup>th</sup> Floor 6,964-13,928 SF available
- · Located at the corner of Jefferson Street and Franklin Road
- · Large windows with views of downtown
- · Attached parking garage
- · Convenient to downtown attractions and dining
- · Competitive lease rates and customized floor plans

### **BARRY WARD**

Vice President 540 767 3015 barry.ward@thalhimer.com 310 First Street, Suite 300 Roanoke, VA 24011 <u>www.thalhimer.com</u>

510 S. Jefferson Street | Roanoke, VA 24011

| Specifications (3 <sup>rd</sup> Floor) | or)             |  |
|----------------------------------------|-----------------|--|
| Available Size 2,438 Min. SF t         | o 9,322 Max. SF |  |
| Rental Rate \$22.00 SF                 |                 |  |