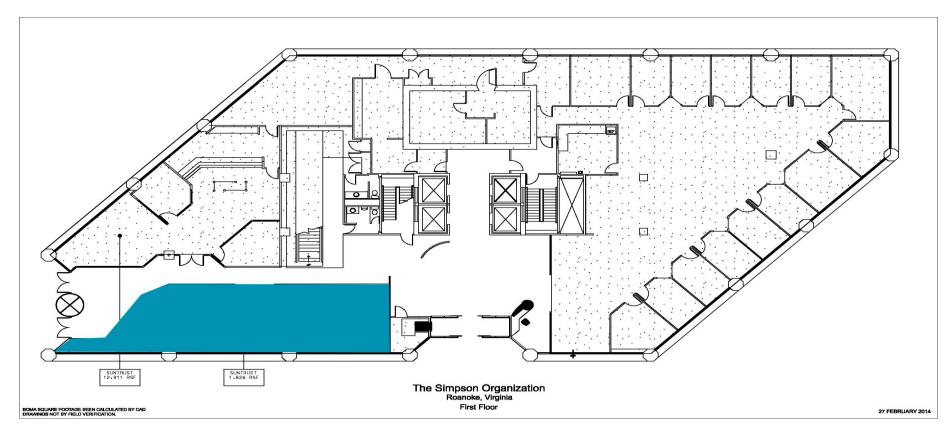

#### **BARRY WARD**

Vice President 540 767 3015 barry.ward@thalhimer.com 310 First Street, Suite 300 Roanoke, VA 24011 <u>www.thalhimer.com</u>

510 S. Jefferson Street | Roanoke, VA 24011

| Specifications (1 <sup>st</sup> | Floor)     |  |
|---------------------------------|------------|--|
| Available Size                  | 1,826 SF   |  |
| Rental Rate                     | \$22.00 SF |  |