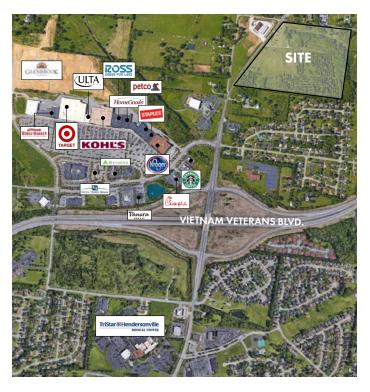

#### **LOCATION & ACCESS**

At the Intersection of New Shackle Island Road and Stop 30 Road across from massive Glenbrook Shopping Center (Kroger, Target, Kohl's)
Close to Tri-Star Hendersonville Medical Center Hospital
Accessed via Vietnam Veterans Boulevard, Exit #6