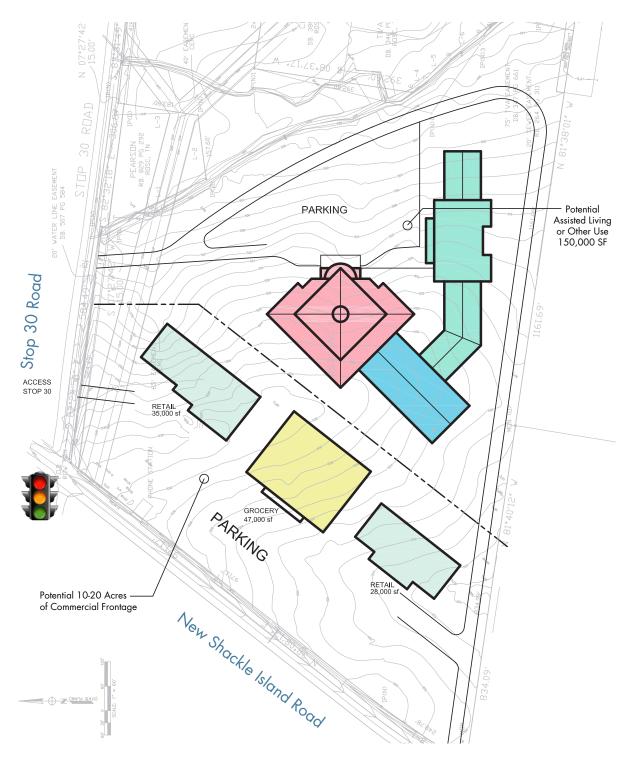

### POSSIBLE DEVELOPMENT PLAN ON 36+

10 to 20 acres of Commercial Frontage

10 to 20 acres of Institutional/Residential Uses

JOHN CAVIN