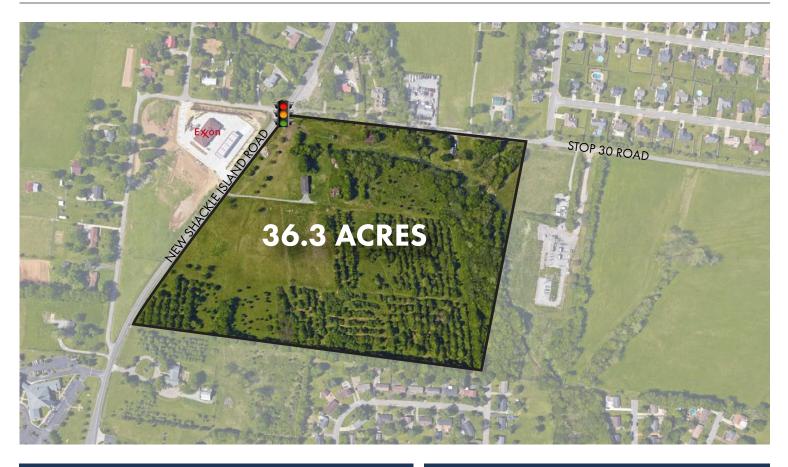

## HIGHLIGHTS

ADDRESS 570 New Shackle Island Rd., Hendersonville, TN 37075

SUB-MARKET | Hendersonville

USE | Mixed Use | SEE BELOW

SIZE 36.3 Acres | SURVEY ATTACHED

#### **LOCATION & ACCESS**

At the Intersection of New Shackle Island Road and Stop 30 Road across from massive Glenbrook Shopping Center (Kroger, Target, Kohl's)
Close to Tri-Star Hendersonville Medical Center Hospital
Accessed via Vietnam Veterans Boulevard, Exit #6

#### TRAFFIC COUNTS (CARS PER DAY AS OF 2016)

24,656 CPD @ New Shackle Island Road 22,795 CPD @ Glenbrook Way