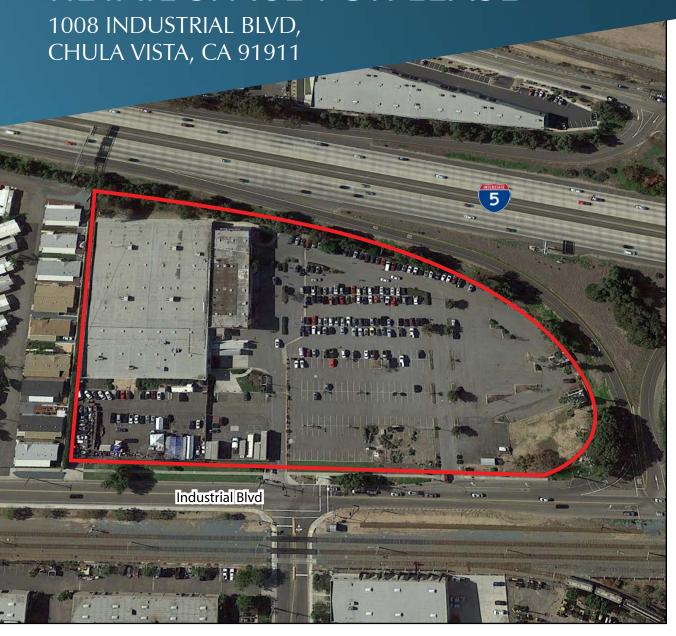

#### PROPERTY HIGHLIGHTS:

- Prime retail location adjacent to the I-5 Freeway and off-ramp at L Street, offering exceptional freeway visibility, signage, and convenient access.
- New major freeway pylon sign or freeway adjacent building tower element (proposed).
- Rare opportunity for new retailers and restaurants to gain entry into a severely supply constrained market (proposed).
- Immediately surrounding retailers include Costco, Wal Mart, Target, Michael's, Food 4 Less, Petco, Ross Dress For Less, Big Lots, and Toys R Us, among others.
- High traffic counts in excess of 160,000 cars per day (on I-5 and Industrial Boulevard).
- Situated directly across the I-5 freeway from the Chula Vista Bayfront Master Plan, a fully approved, 535-acre planned development that will transform Chula Vista's industrial bayfront landscape into a thriving residential and world-class waterfront resort destination.

#### SPACES AVAILABLE:

- Junior Anchor: 12,000 17,000 SF
- 3 Pads (w/ Drive-Thru): 2,400 3,000 SF (flexible sizes)
- Pads ideal for food use, service station / c-store

**For More Information Please Contact:** 

#### MAP OVERVIEW:

1008 INDUSTRIAL BLVD, CHULA VISTA, CA 91911

**INDUSTRIAL BOULEVARD** 

**For More Information Please Contact:** 

1008 INDUSTRIAL BLVD, CHULA VISTA, CA 91911