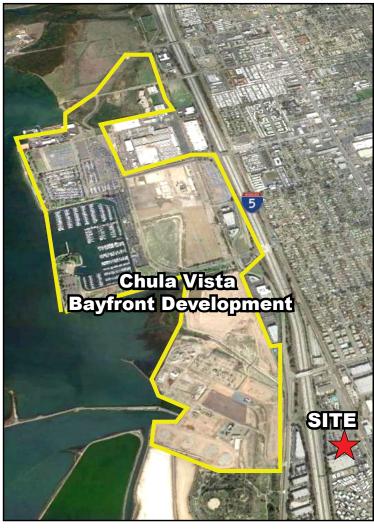

#### PROPERTY HIGHLIGHTS:

- Prime retail location adjacent to the I-5 Freeway and off-ramp at L Street, offering exceptional freeway visibility, signage, and convenient access.
- New major freeway pylon sign or freeway adjacent building tower element (proposed).
- Rare opportunity for new retailers and restaurants to gain entry into a severely supply constrained market (proposed).
- Immediately surrounding retailers include Costco, Wal Mart, Target, Michael's, Food 4 Less, Petco, Ross Dress For Less, Big Lots, and Toys R Us, among others.
- High traffic counts in excess of 160,000 cars per day (on I-5 and Industrial Boulevard).
- Situated directly across the I-5 freeway from the Chula Vista Bayfront Master Plan, a fully approved, 535-acre planned development that will transform Chula Vista's industrial bayfront landscape into a thriving residential and world-class waterfront resort destination.