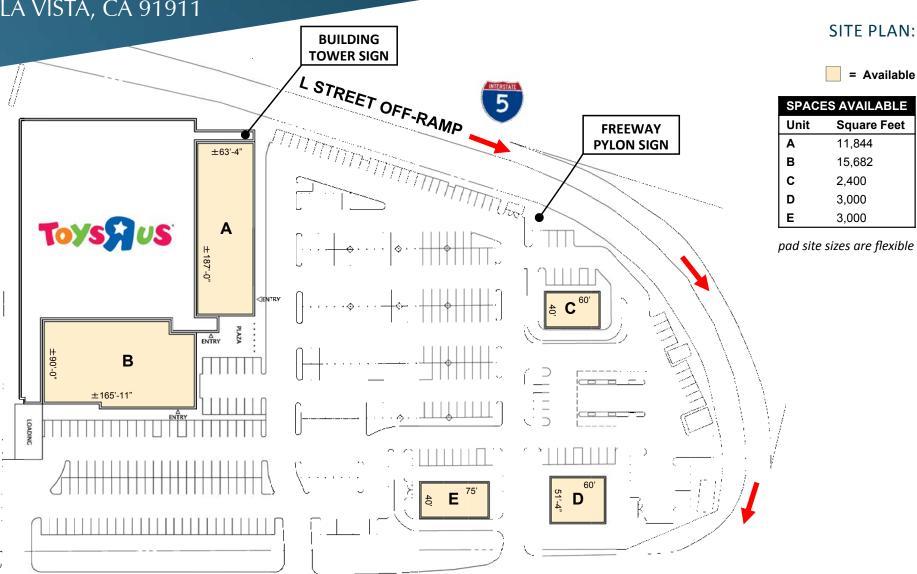

#### PROPERTY HIGHLIGHTS:

- Prime retail location adjacent to the I-5 Freeway and off-ramp at L Street, offering exceptional freeway visibility, signage, and convenient access.
- New major freeway pylon sign or freeway adjacent building tower element (proposed).
- Rare opportunity for new retailers and restaurants to gain entry into a severely supply constrained market (proposed).
- Immediately surrounding retailers include Costco, Wal Mart, Target, Michael's, Food 4 Less, Petco, Ross Dress For Less, Big Lots, and Toys R Us, among others.
- High traffic counts in excess of 160,000 cars per day (on I-5 and Industrial Boulevard).
- Situated directly across the I-5 freeway from the Chula Vista Bayfront Master Plan, a fully approved, 535-acre planned development that will transform Chula Vista's industrial bayfront landscape into a thriving residential and world-class waterfront resort destination.

#### SPACES AVAILABLE:

- Junior Anchor: 12,000 17,000 SF
- 3 Pads (w/ Drive-Thru): 2,400 3,000 SF (flexible sizes)
- Pads ideal for food use, service station / c-store

**For More Information Please Contact:** 