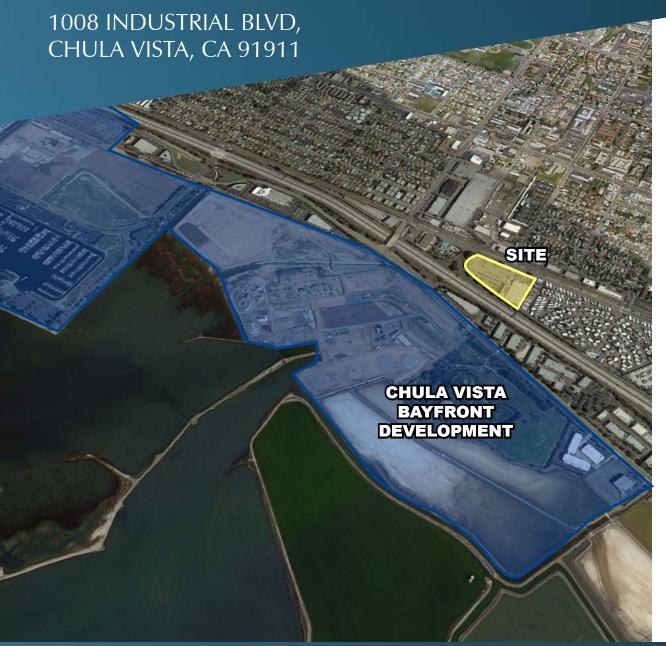

#### PROPERTY HIGHLIGHTS:

- Prime retail location adjacent to the I-5 Freeway and off-ramp at L Street, offering exceptional freeway visibility, signage, and convenient access.
- New major freeway pylon sign or freeway adjacent building tower element (proposed).
- Rare opportunity for new retailers and restaurants to gain entry into a severely supply constrained market (proposed).
- Immediately surrounding retailers include Costco, Wal Mart, Target, Michael's, Food 4 Less, Petco, Ross Dress For Less, Big Lots, and Toys R Us, among others.
- High traffic counts in excess of 160,000 cars per day (on I-5 and Industrial Boulevard).
- Situated directly across the I-5 freeway from the Chula Vista Bayfront Master Plan, a fully approved, 535-acre planned development that will transform Chula Vista's industrial bayfront landscape into a thriving residential and world-class waterfront resort destination.

#### **DEVELOPMENT OVERVIEW:**

1008 INDUSTRIAL BLVD, CHULA VISTA, CA 91911

Lat/Lon: 32.6112/-117.0895