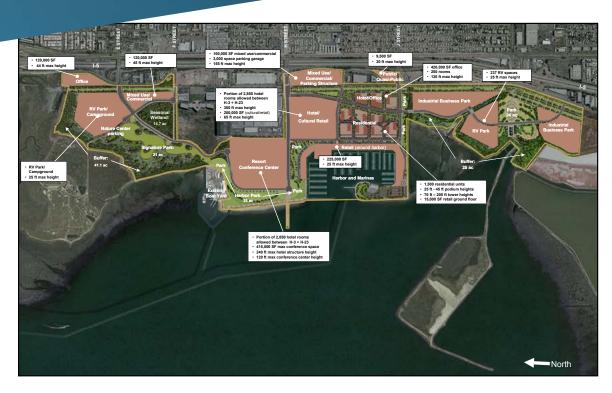

#### PROPERTY HIGHLIGHTS:

- Prime retail location adjacent to the I-5 Freeway and off-ramp at L Street, offering exceptional freeway visibility, signage, and convenient access.
- New major freeway pylon sign or freeway adjacent building tower element (proposed).
- Rare opportunity for new retailers and restaurants to gain entry into a severely supply constrained market (proposed).
- Immediately surrounding retailers include Costco, Wal Mart, Target, Michael's, Food 4 Less, Petco, Ross Dress For Less, Big Lots, and Toys R Us, among others.
- High traffic counts in excess of 160,000 cars per day (on I-5 and Industrial Boulevard).
- Situated directly across the I-5 freeway from the Chula Vista Bayfront Master Plan, a fully approved, 535-acre planned development that will transform Chula Vista's industrial bayfront landscape into a thriving residential and world-class waterfront resort destination.