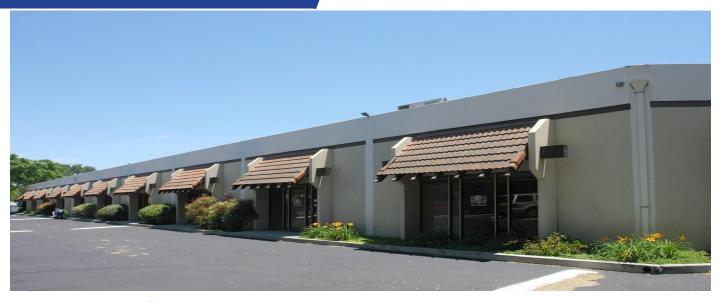

## 23939 VENTURA BOULEVARD

\$1.70 / SF/MO

- Ask About Potential L.A. City Gross Receipts
   Tax Savings
- Minutes from 101 Freeway
- 100% HVAC
- Quick Lessor Response to Proposals
- Great Calabasas Location

Total Building: Approx. 21,469 SF

Zoning: MR-1
Construction Type: Tilt Up

Const Status/Year Built: Existing / 1974

Min. Clear Height: 15'

Heat/Cool: Heating and AC Ventilation

Electrical: A: 100 V: 240 Ø: 3 W: 4 TBV