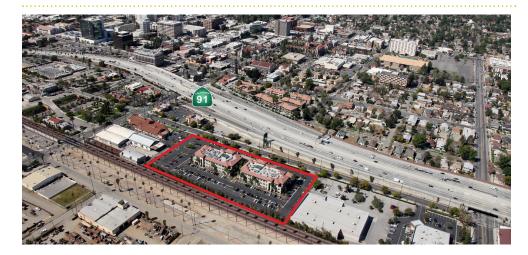

Riverside Gateway is located adjacent to the on/off ramp to the 91 freeway with great visibility at the 60/91/215 freeway interchange, providing direct commutes to/from Los Angeles, Orange, and San Diego Counties.

Riverside Gateway is located in Riverside's downtown civic center within walking distance of numerous restaurants, retail amenities, hotels and business services. The project offers free surface parking at a ratio of 4.56:1,000 - a rare and desirable benefit for a professional office location in the downtown core.