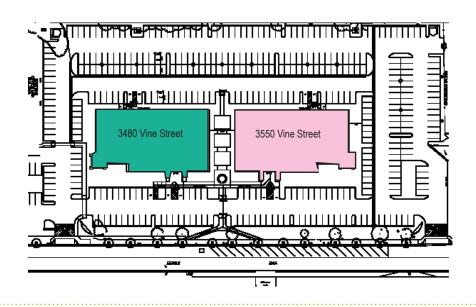

Riverside Gateway is located in Riverside's downtown civic center within walking distance of numerous restaurants, retail amenities, hotels and business services. The project offers free surface parking at a ratio of 4.56:1,000 - a rare and desirable benefit for a professional office location in the downtown core.

### FOR LEASE

**3480 Vine Street, Riverside, CA** 44,354 Square Feet Class A Office 100% Leased

| 45,800 Squar<br>Class A Office |           |            |
|--------------------------------|-----------|------------|
| Suite                          | Size      | Lease Rate |
| Suite 120                      | +5 325 SF | TBD        |