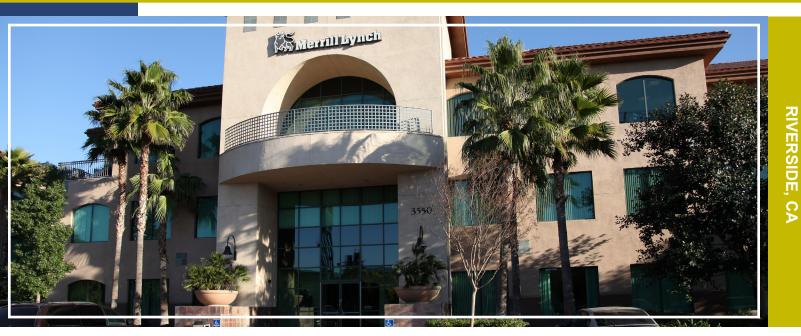

## 3480 & 3550 Vine Street, Riverside, CA

**Riverside Gateway** is a 90,154-square-foot Class A office project featuring two (2) 3-story, ±45,000-square-foot professional office buildings. The buildings boast a 2-story atrium lobby, attractive finishes and flexible floorplates. The buildings are equipped with state-of-the-art HVAC and security systems.

Riverside Gateway is located in Riverside's downtown civic center within walking distance of numerous restaurants, retail amenities, hotels and business services. The project offers free surface parking at a ratio of 4.56:1,000 - a rare and desirable benefit for a professional office location in the downtown core.