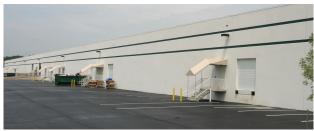

## **Property Features**

- For Lease: 40,000 SF available
- Beautiful upgraded office and warehouse space
- Flexible space for a variety of uses
- Six (6) dock loading doors and additional punch outs
- Abundant parking
- Minutes from I-95 (Exit 29) and I-495
- Easy access to the Intercounty Connector (ICC)
- Heated and air conditioned corporate office and showroom
- 18' ceilings
- 3.62 acres
- Zoning ElA