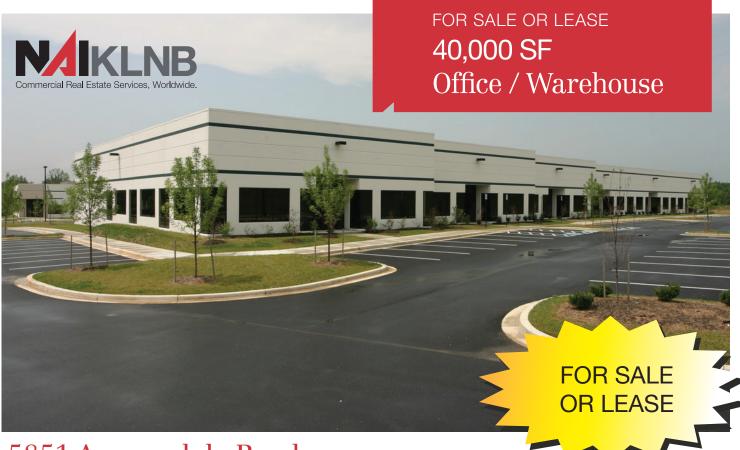

## 5851 Ammendale Road

Beltsville, Maryland 20705

## **Property Features**

- For Lease: 40,000 SF available
- Beautiful upgraded office and warehouse space
- Flexible space for a variety of uses
- Six (6) dock loading doors and additional punch outs
- Abundant parking
- Minutes from I-95 (Exit 29) and I-495
- Easy access to the Intercounty Connector (ICC)
- Heated and air conditioned corporate office and showroom
- 18' ceilings
- 3.62 acres
- Zoning ElA