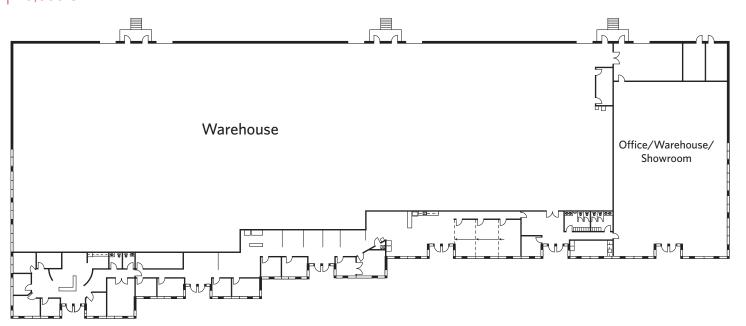

## **Property Features**

- For Lease: 40,000 SF available
- Beautiful upgraded office and warehouse space
- Flexible space for a variety of uses
- Six (6) dock loading doors and additional punch outs
- Abundant parking
- Minutes from I-95 (Exit 29) and I-495
- Easy access to the Intercounty Connector (ICC)
- Heated and air conditioned corporate office and showroom
- 18' ceilings
- 3.62 acres
- Zoning ElA

6011 University Boulevard Suite 350 Ellicott City, MD 21043 +1 410 290 1110

Floor Plan 40,000 SF