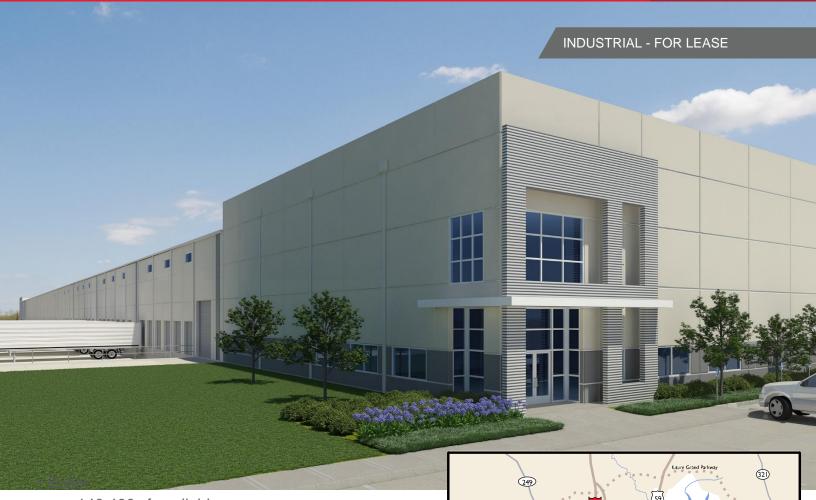

## **Port 146**La Porte, TX 77571

1330 Post Oak Boulevard Suite 2700 Houston, TX 77056

cushmanwakefield.com

- <u>+</u> 140,400 sf available
- Build to Suit Office
- 32' clear height
- · ESFR sprinkler system
- · 35 trailer parks
- 50' x 52' column spacing with 60' speed bay
- Additional + 3.4 Acres Available
- Strategically located east of Highway 146 minutes from Barbours Cut and Bayport Terminals
- Drive times: 1.5 miles to Barbours Cut Terminal
  6 miles to Bayport Terminal