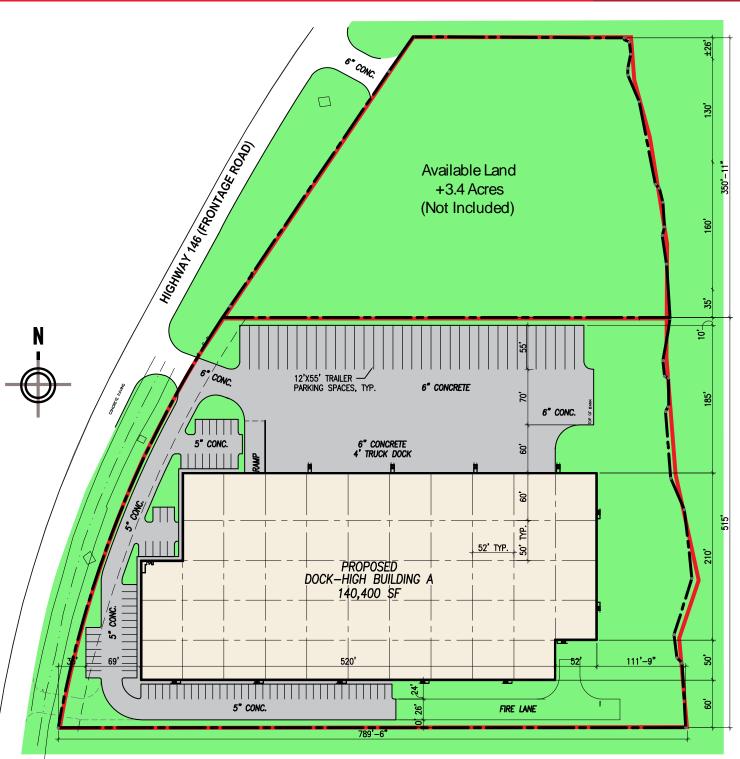

## **Port 146**La Porte, TX 77571

1330 Post Oak Boulevard Suite 2700 Houston, TX 77056

cushmanwakefield.com

- <u>+</u> 140,400 sf available
- Build to Suit Office
- 32' clear height
- · ESFR sprinkler system
- · 35 trailer parks
- 50' x 52' column spacing with 60' speed bay
- Additional + 3.4 Acres Available
- Strategically located east of Highway 146 minutes from Barbours Cut and Bayport Terminals
- Drive times: 1.5 miles to Barbours Cut Terminal
  6 miles to Bayport Terminal