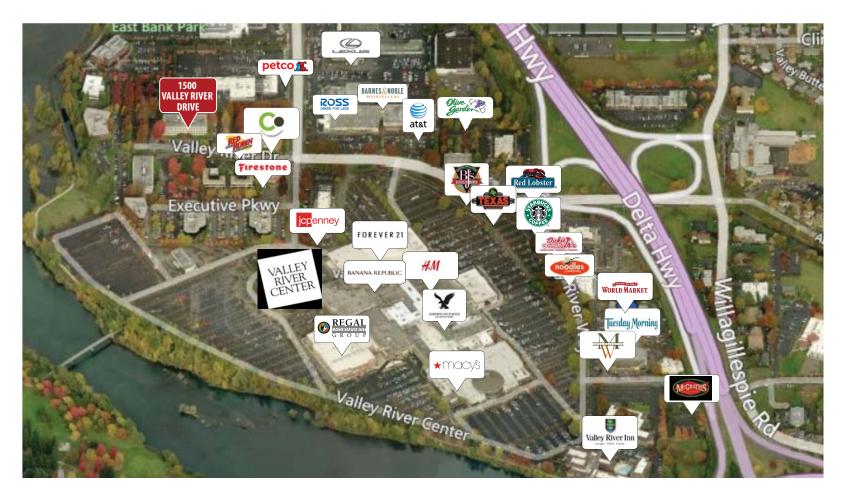

## Valley River Office Park

Valley River Office Park is located in a beautiful park-like setting along the Willamette River and is fully equipped with a workout facility and men's and women's locker room including showers. Tenants will appreciate the Riverbank Trail System with bike and running paths; easy access to major arterial roads and highways, and the close proximity to Valley River Center and Downtown Eugene.