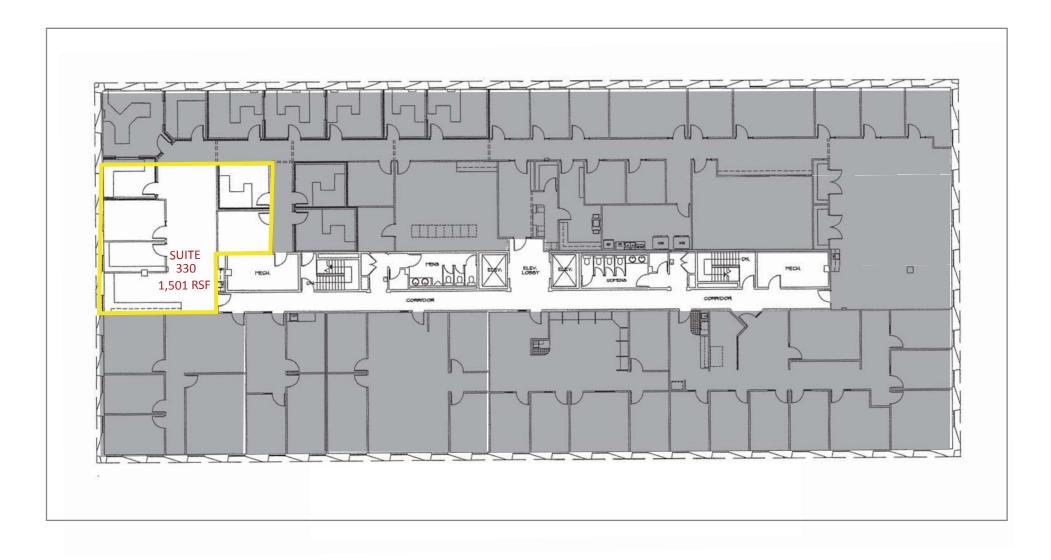

## FOR<br/>LEASEValley River Office Park<br/>1500 Valley River Drive - Eugene, Oregon

PREMIER OFFICE ADDRESS IN A PARK LIKE SETTING AVAILABLE SPACES: SUITE 240 - 1,208 RSF SUITE 270 - 3,356 RSF SUITE 330 - 1,501 RSF GREAT AMENITIES BEING NEXT TO VALLEY RIVER CENTER FREE PARKING SHOWER / WORKOUT FACILITY ON SITE LEASE RATE: \$1.65 SF FULLY SERVICED