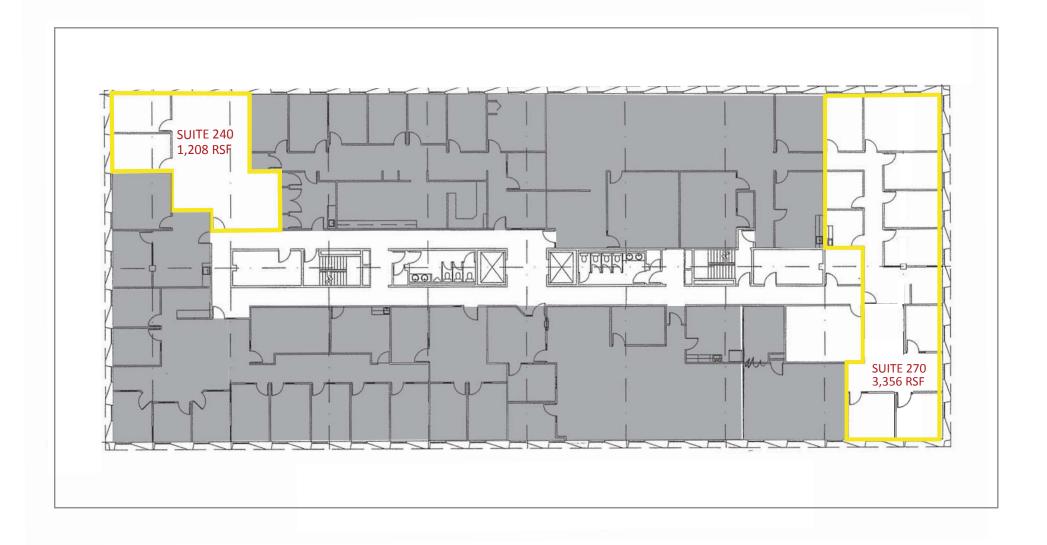

## FOR<br/>LEASEValley River Office Park<br/>1500 Valley River Drive - Eugene, Oregon

PREMIER OFFICE ADDRESS IN A PARK LIKE SETTING AVAILABLE SPACES: SUITE 240 - 1,208 RSF SUITE 270 - 3,356 RSF SUITE 330 - 1,501 RSF GREAT AMENITIES BEING NEXT TO VALLEY RIVER CENTER FREE PARKING SHOWER / WORKOUT FACILITY ON SITE LEASE RATE: \$1.65 SF FULLY SERVICED