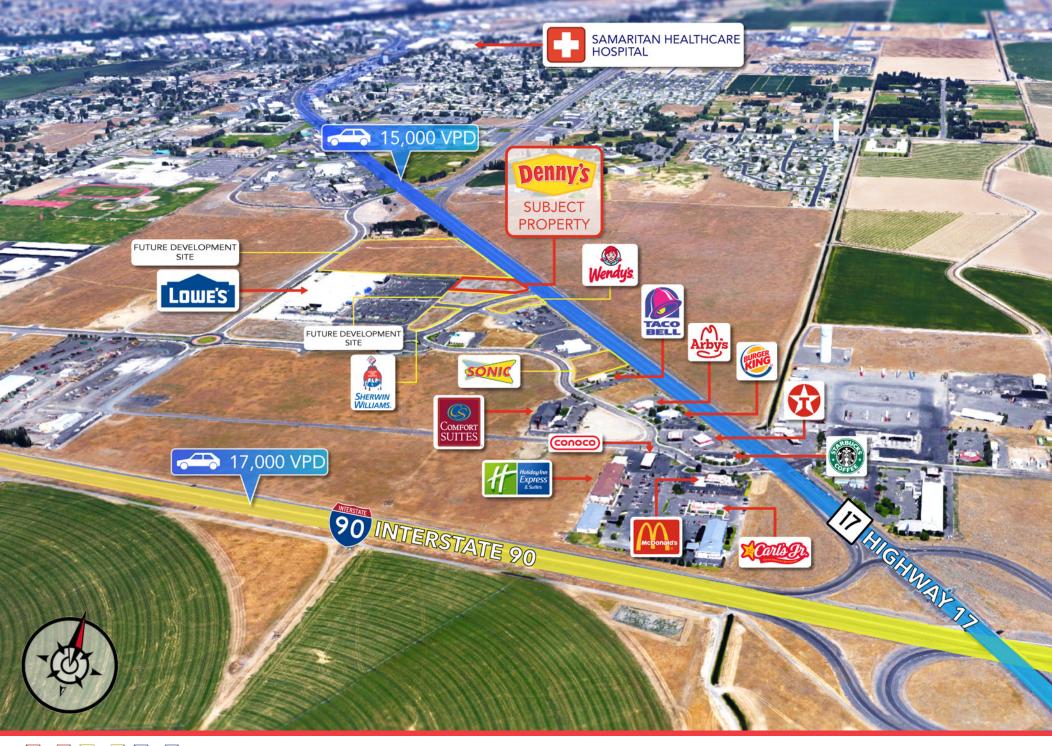

## **INVESTMENT HIGHLIGHTS**

- ▶ Brand New Building
- Multiple Unit Operator
- ▶ Outparcel to Brand New Lowe's
- Adjacent to Taco Bell, Arby's, Starbucks, Carl's Jr. McDonald's

- ► Sale-Leaseback
- ▶ New 20 Year Lease to Commence at COE
- New Growth Area for Moses Lake
- ▶ 1/2 Mile from I-90