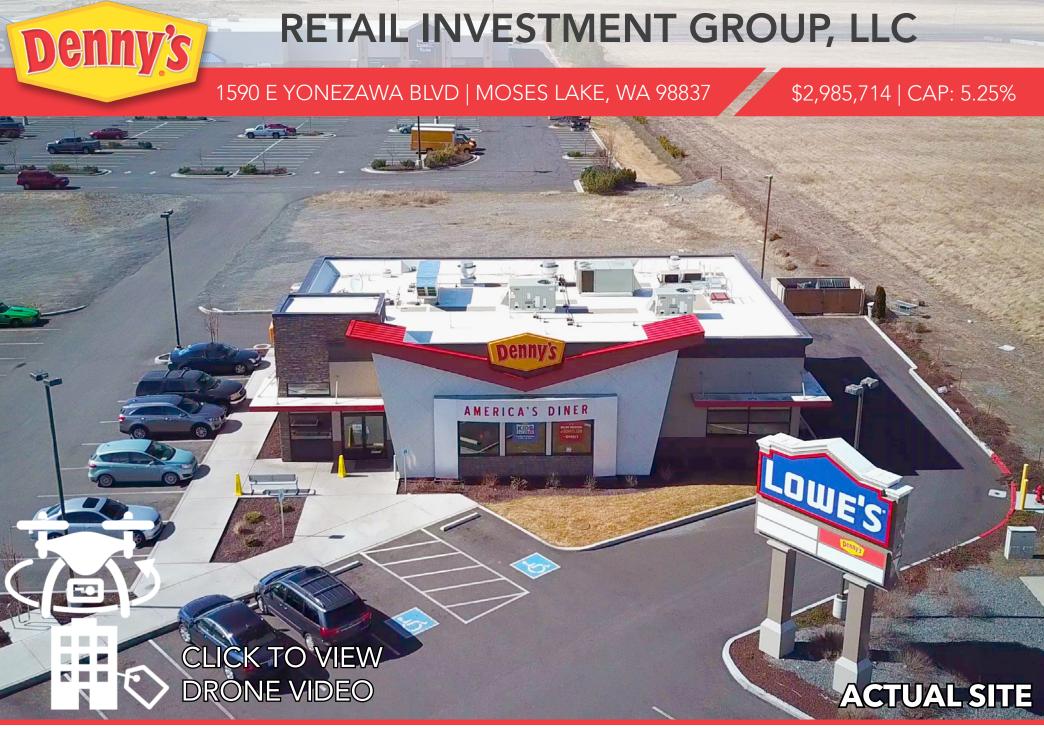

## PROPERTY INFORMATION

| Address:          | 1590 E Yonezawa Blvd   Moses Lake, WA |
|-------------------|---------------------------------------|
| CAP Rate:         | 5.25%                                 |
| Lessee:           | AWashington, LLC                      |
| Building Size:    | ±3,723 Square Feet                    |
| Land Area:        | ±36,154 Square Feet                   |
| Lease Expiration: | June 2038                             |
| Lease Options:    | 4 x 5 Year Options                    |
| NOI:              | \$156,750                             |
| Lease Type:       | Absolute NNN                          |
| Guarantee:        | AWashington, LLC (19 Units)           |
| Increases:        | 8.5% Every 5 Years                    |

## **INVESTMENT HIGHLIGHTS**

- ▶ Brand New Building
- Multiple Unit Operator
- ▶ Outparcel to Brand New Lowe's
- Adjacent to Taco Bell, Arby's, Starbucks, Carl's Jr. McDonald's

- ► Sale-Leaseback
- ▶ New 20 Year Lease to Commence at COE
- New Growth Area for Moses Lake
- ▶ 1/2 Mile from I-90