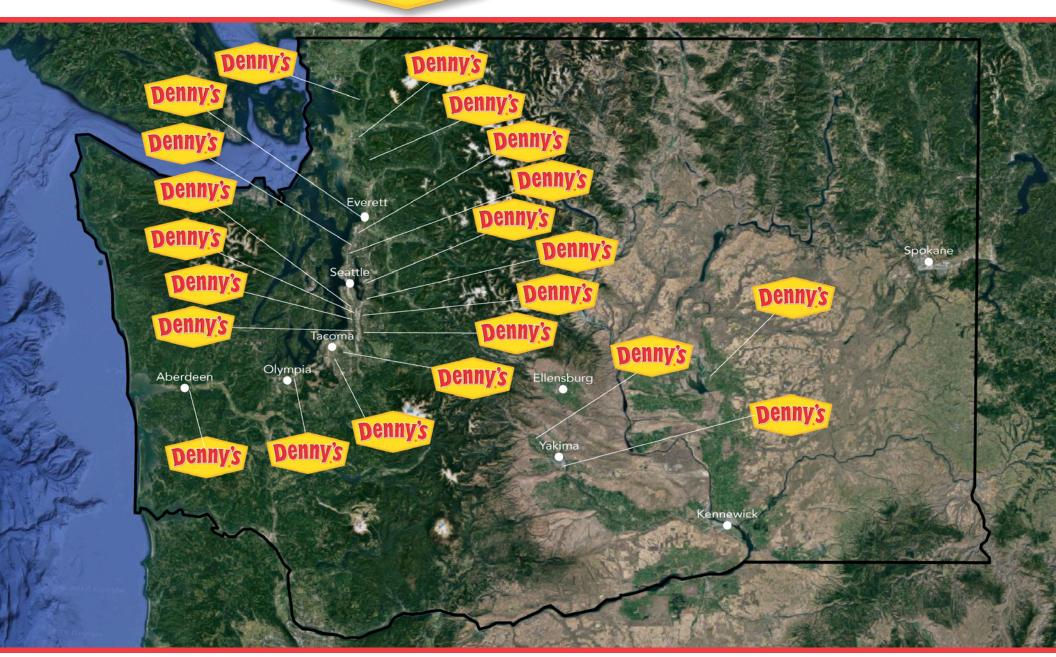

## ABOUT **TENANT**

**Denny's** 

AWashington, LLC is the owner of 22 Denny's spread throughout the State of Washington. They are currently:

- 13th largest Denny's Franchisee 13th year in Denny's business
- \$43M + in Franchise Operations revenue
- 1000+ Employees
- Fastest growing Denny's franchise operation Footprint in CA, Hawaii, Washington State
- Back Office support of 10 accountants and operations support staff in Panorama City, CA