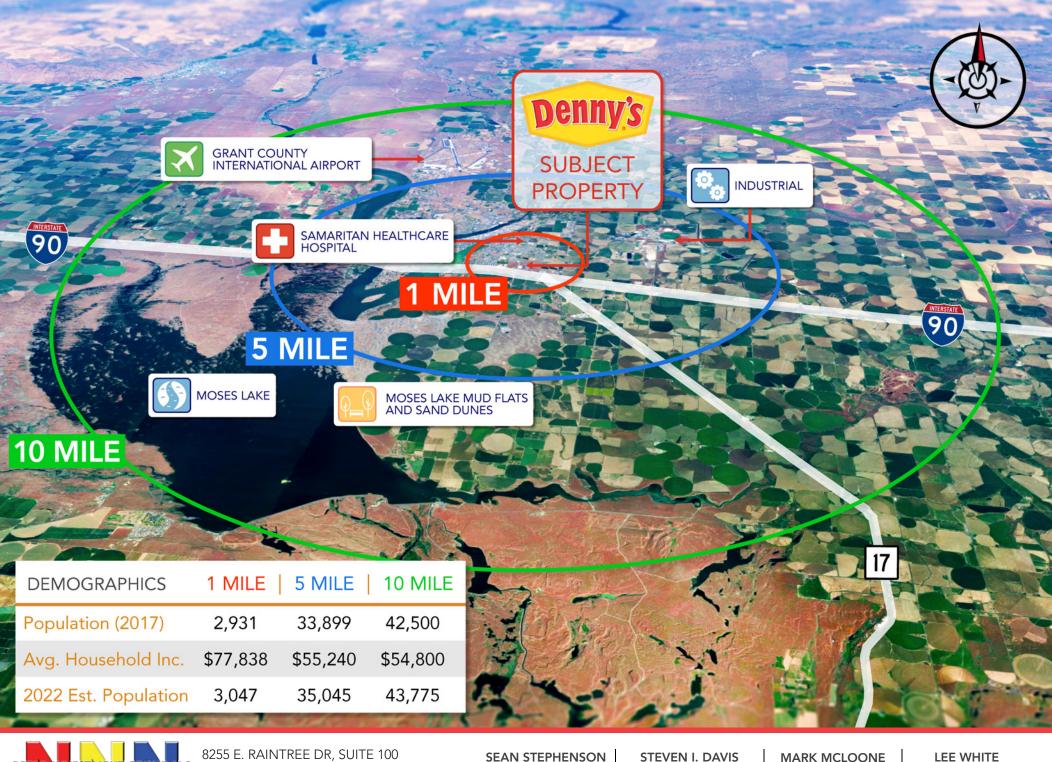

## **INVESTMENT HIGHLIGHTS**

- ▶ Brand New Building
- Multiple Unit Operator
- ▶ Outparcel to Brand New Lowe's
- Adjacent to Taco Bell, Arby's, Starbucks, Carl's Jr. McDonald's

- ► Sale-Leaseback
- ▶ New 20 Year Lease to Commence at COE
- New Growth Area for Moses Lake
- ▶ 1/2 Mile from I-90