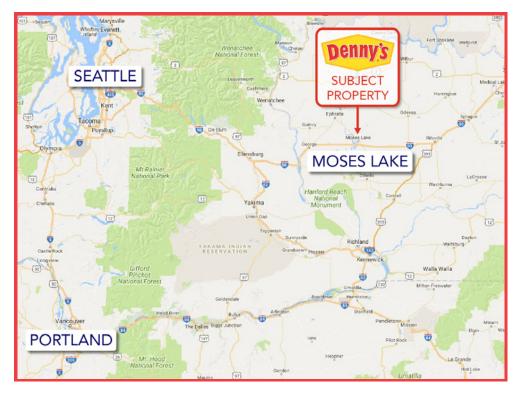

## **INVESTMENT HIGHLIGHTS**

- ▶ Brand New Building
- Multiple Unit Operator
- ▶ Outparcel to Brand New Lowe's
- Adjacent to Taco Bell, Arby's, Starbucks, Carl's Jr. McDonald's

- ► Sale-Leaseback
- ▶ New 20 Year Lease to Commence at COE
- New Growth Area for Moses Lake
- ▶ 1/2 Mile from I-90