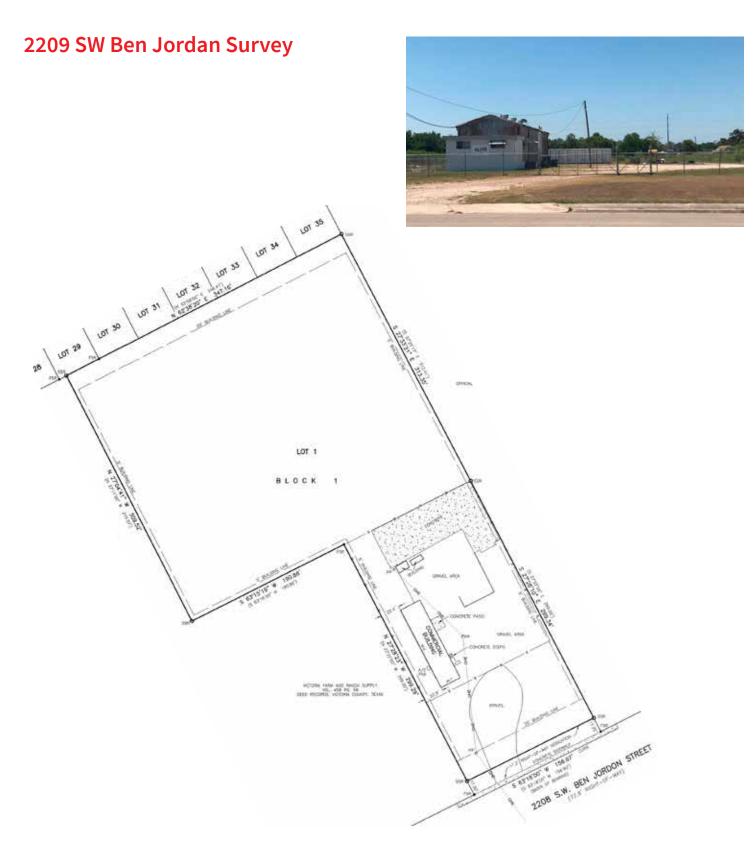

# Site features:

- Total land: ±4.228 acres
- 2208 SW Ben Jordan St
  - Building: ±2,349 (97,9' x 24') s.f. metal warehouse
  - Office: ±300 s.f.
  - Land area: ±3.65 acres
  - Dock high loading
  - Fully fenced stabilized yard
  - Uses: Any use that requires outside storage
- 2209 SW Ben Jordan St
  - Building: ±4,347 s.f. office
  - Land area: ±0.578 acres
  - Offices: 11 privates, 1 conference room, kitchen/coffee bar and reception area
  - Covered parking/storage area: ±2,037 s.f.
- Properties can be sold separately
- Sale price: \$474,000.00