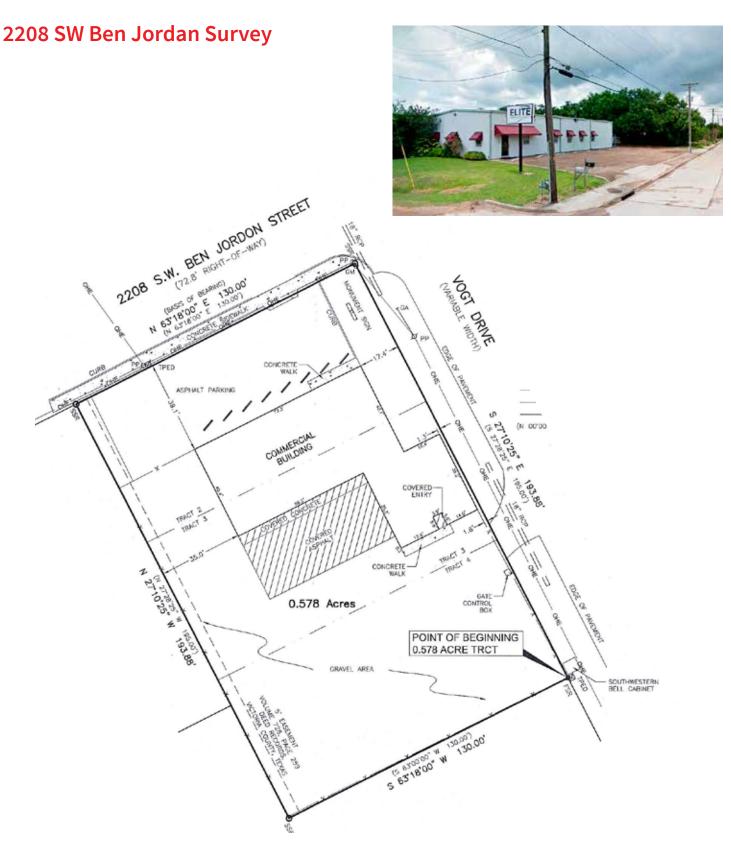

# Site features:

- Total land: ±4.228 acres
- 2208 SW Ben Jordan St
  - Building: ±2,349 (97,9' x 24') s.f. metal warehouse
  - Office: ±300 s.f.
  - Land area: ±3.65 acres
  - Dock high loading
  - Fully fenced stabilized yard
  - Uses: Any use that requires outside storage
- 2209 SW Ben Jordan St
  - Building: ±4,347 s.f. office
  - Land area: ±0.578 acres
  - Offices: 11 privates, 1 conference room, kitchen/coffee bar and reception area
  - Covered parking/storage area: ±2,037 s.f.
- Properties can be sold separately
- Sale price: \$474,000.00