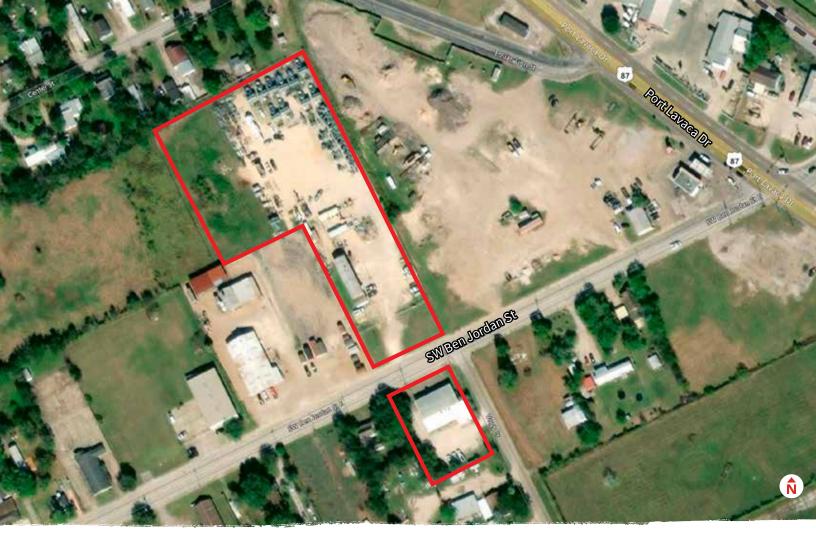

# Site features:

- Total land: ±4.228 acres
- 2208 SW Ben Jordan St
  - Building: ±2,349 (97,9' x 24') s.f. metal warehouse
  - Office: ±300 s.f.
  - Land area: ±3.65 acres
  - Dock high loading
  - Fully fenced stabilized yard
  - Uses: Any use that requires outside storage
- 2209 SW Ben Jordan St
  - Building: ±4,347 s.f. office
  - Land area: ±0.578 acres
  - Offices: 11 privates, 1 conference room, kitchen/coffee bar and reception area
  - Covered parking/storage area: ±2,037 s.f.
- Properties can be sold separately
- Sale price: \$474,000.00

## ±6,696 s.f. on ±4.228 acres of land

2208 & 2209 SW Ben Jordan Street Victoria, TX 77901

For Sale