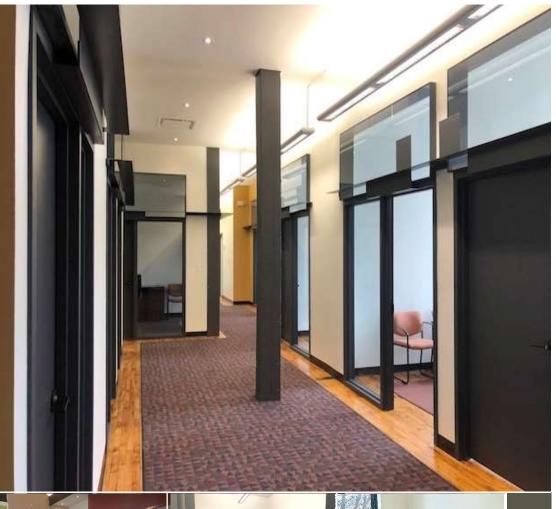

## **Bullseye Business Center** 190 W. Ostend St. Baltimore, MD 21230

Bullseye Business Cente 190 W. Ostend Stree Baltimore, Maryland 2123

Please contact Jennifer to arrange a private tour!

Additional Information: Located just southeast of M&T Bank Stadium with easy access to I-95, the Baltimore-Washington Parkway and Federal Hill, the Bullseye Business Center boasts 14,500 sq. ft. of office space with high ceilings, exposed brick walls, tall windows providing ample natural light and a modern steel design!