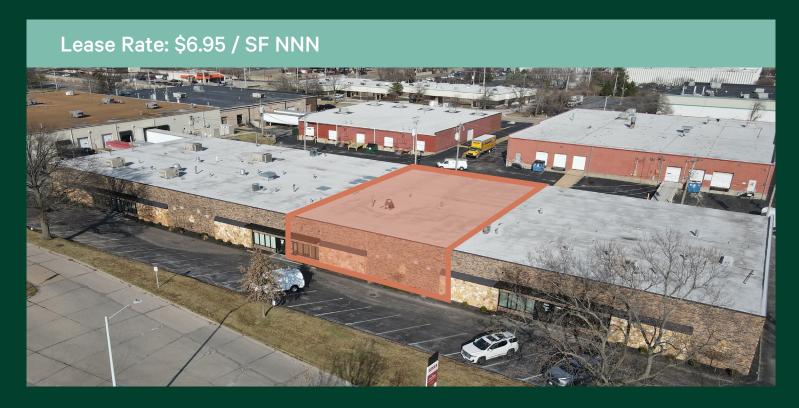

# 2036 Congressional Drive

Maryland Heights, MO 63146 www.cbre.com/stlouis

# **Property Information**

- + Building Size: 30,000 SF
- + Space Available: 5,000 SF
- + Office Size: ±1,000 SF (20%)
- + Loading: One dock door with ability to add another
- + Clear height: 16'
- + Power: 3 phase, 240 volt, 120 amp
- + Wet sprinkler system
- + Existing floor drains

- + Excellent access to Page Ave and I-270
- + 2 minute drive to Westport
  Plaza amenities