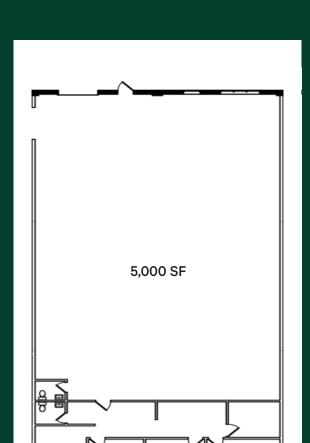

# **Property Information**

- + Building Size: 30,000 SF
- + Space Available: 5,000 SF
- + Office Size: ±1,000 SF (20%)
- + Loading: One dock door with ability to add another
- + Clear height: 16'
- + Power: 3 phase, 240 volt, 120 amp
- + Wet sprinkler system
- + Existing floor drains