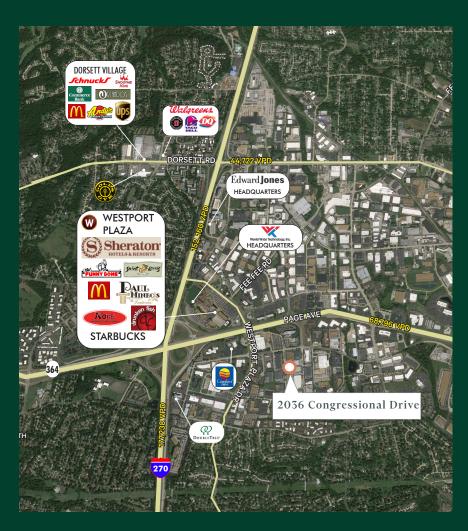

- + Excellent access to Page Ave and I-270
- + 2 minute drive to Westport
  Plaza amenities