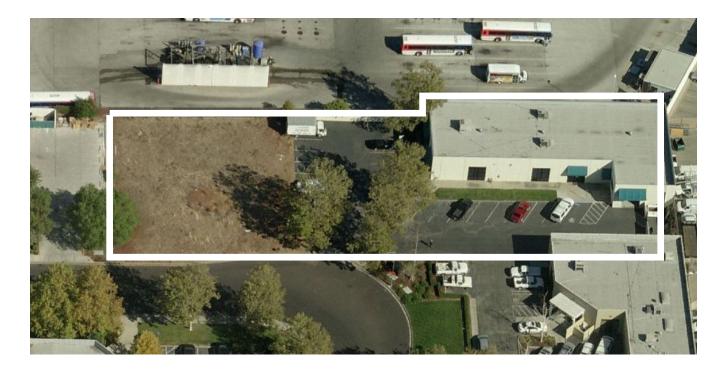

#### **COMMENTS:**

- Consists of both office and warehouse space
- Free Standing building
- One (1) grade level door (12' x 12')
- Sprinklered and insulated
- Rocked yard (10,049±SF)
- Available within sixty (60) days