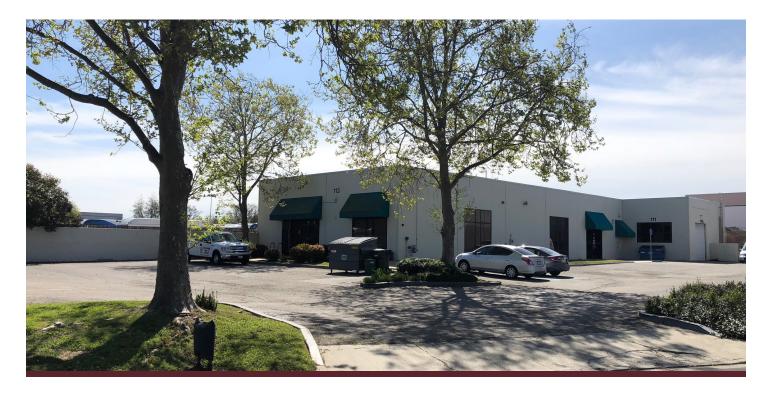

## INDUSTRIAL BUILDING AVAILABLE FOR LEASE 113 RICKENBACKER CIRCLE, LIVERMORE

#### **COMMENTS:**

- Consists of both office and warehouse space
- Free Standing building
- One (1) grade level door (12' x 12')
- Sprinklered and insulated
- Rocked yard (10,049±SF)
- Available within sixty (60) days