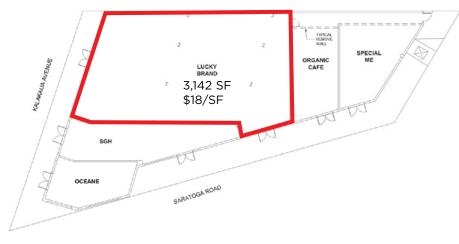

# **Site Plan**

# Available Spaces3,142 SFArrivals9,382,986Term5-10 YearsInternational3.01 million

Base Rent\$18/SFDomestic6.23 million

**% Rent** 10% **Avg Length of Stay** 8.69 days

**Avg Expenditures** \$7.75 billion