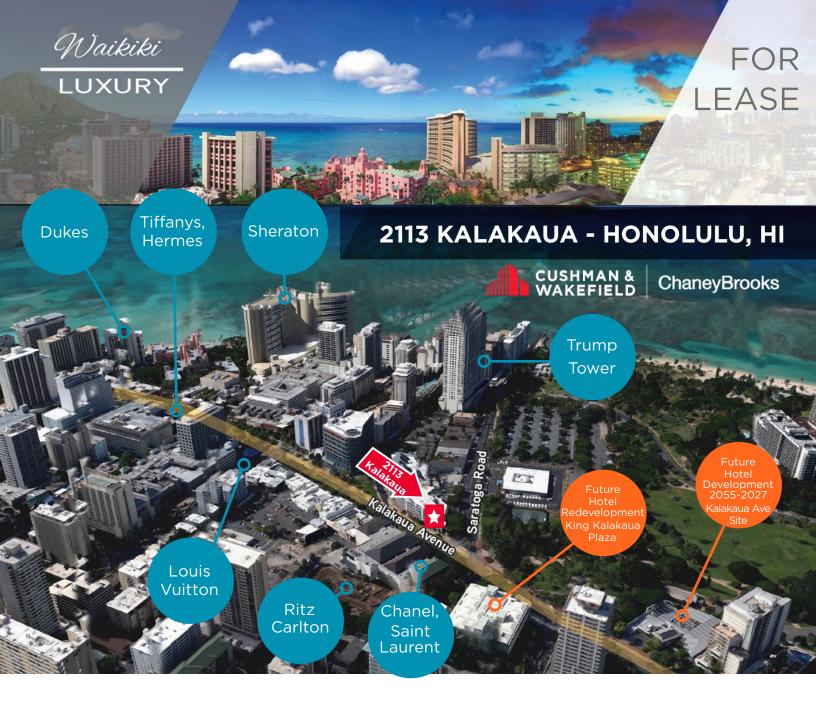

2113 Kalakaua is a beautiful building in the heart of Waikiki. With incredible car and pedestrian traffic, this is the perfect location for retailers and restaurants.

| pedestria | n traffic, | this is the | perfect | location | for retailers | and restaura | ants. |
|-----------|------------|-------------|---------|----------|---------------|--------------|-------|
|           |            |             |         |          |               |              |       |