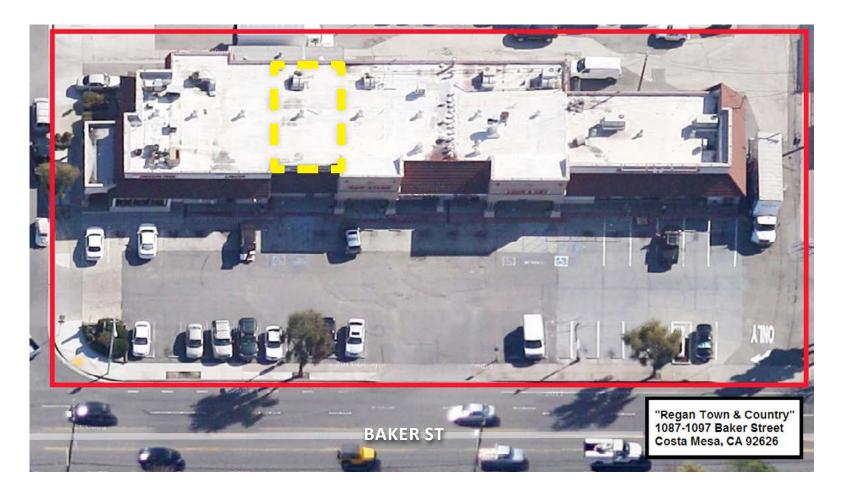

## Availability

• ±1,007 SF inline shop space

RANDALL DALBY 760-448-2459 rdalby@lee-associates.com Cal BRELic# 01259576

1900 Wright Place, Suite 200 Carlsbad, CA 92008 T: (760) 929 - 9700 F: (760) 929 - 9977

## SITE PLAN

**RANDALL DALBY** 760-448-2459

rdalby@lee-associates.com Cal BRELic# 01259576

No warranty or representation is made to the accuracy of the foregoing information. Terms of sale, lease and availability are subject to change or withdrawal without notice. Any of the foregoing information will need to be separately verified by Buyer.