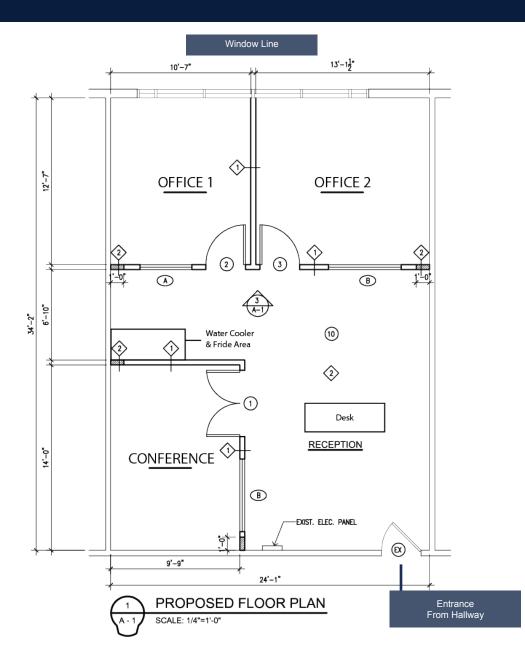

## SITEPLAN

### SPACE DETAILS:

Space: 1,112 SF Rental Rate: Negotiable Property Type: Retail or Office Space Building Size: 16,867 SF Lot Size: 53,300 SF

Long & Foster | 703.506.2850 8227 Old Courthouse Road | Suite 200 Vienna, Virginia 22182