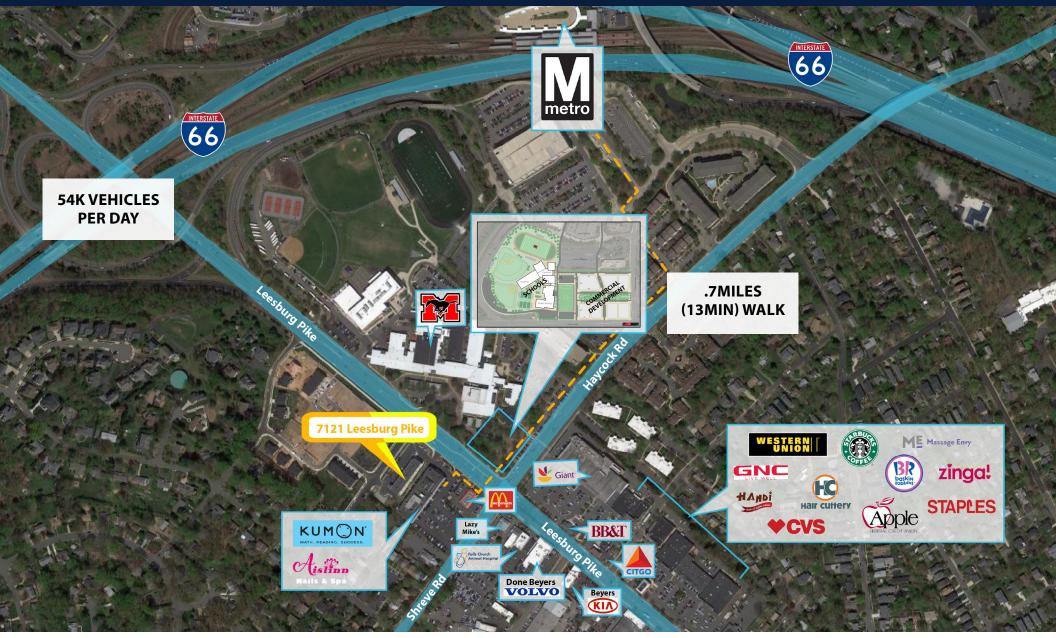

## **AERIAL VIEW**

LONG & FOSTER®

DIVISION

Long & Foster | 703.506.2850 | 8227 Old Courthouse Road Suite 200 | Vienna, Virginia 22182

Erik Ulsaker Senior Commercial Agent 703.861.0373 eu@Inf.com Jack Clauff Commercial Agent 402.203.9702 clauffj@gmail.com