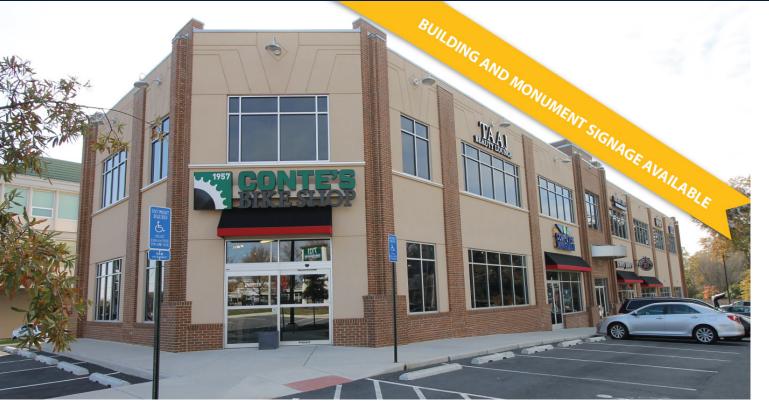

## || 7121 LEESBURG PIKE, #206, FALLS CHURCH, VA 22043

COMMERCIAL

DIVISION

### **PROPERTY HIGHLIGHTS:**

- Turn Key Space with Signage
- Fantastic Retail Property Built in 2015
- Walking Distance to West Falls Church
  Metro
- First Prominent Retail Building Entering the Falls Church Corridor
- Furniture available
- 2nd Floor Space with the ability to have both LIT Building and LIT Pylon Signage
- Plenty of Parking
- Next to Conte's Bike Shop, Jimmy
   Johns, Dentist, VA ABC, Computer
   Wingman