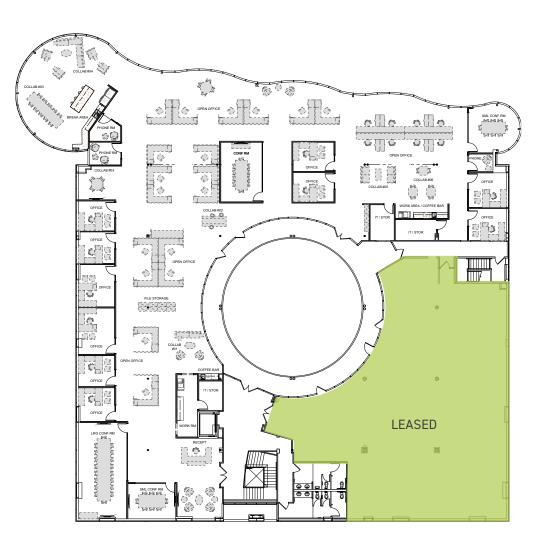

| NOW       |
| 110/210 | 29,021 RSF (Contiguous option on two floors) | 90 DAYS   |
|         |                                              |           |

Recent renovations include new roof, drought tolerant landscaping, new hardscape in courtyard and outdoor patio space enhancements



## FIRST FLOOR - SUITE 110

- 14,309 RSF
- Divisible to 10,000 SF
- Brand new open ceiling creative office with private outdoor patio, air-conditioned dry lab/shop areas; small warehouse





## SECOND FLOOR - SUITE 210

- Warm Shell Condition
- 14,712 RSF





## Conceptual Demising Plan

## SECOND FLOOR - SUITE 210

- 14,712 RSF

- Divisibility options

Suite 210: 3,942 RSF

Suite 250: 7,416 RSF

Suite 270: 3,354 RSF





## Conceptual Single Tenant Plan

SECOND FLOOR - SUITE 210

- 14,712 RSF







# **Interior** Photography











# **Aerial** Map

# **Nearby** Amenities



- 1 Cafe Sunfish
- 2 Sam's Kitchen
- 3 Alohana Acai
- 4 Felix BBQ w/ Soul
- 5 Plantiful Kitchen
- 6 Bologna Gourmet
- 7 Choice Juicery
- 8 Prager Brothers Artisan Breads
- 9 El Cubano
- 10 Judy's Deli
- 11 The Landings
- 12 The French Delights 13 Noodles & Co
- 14 Eureka!
- 15 La Cucina Osteria
- 16 On a Roll
- 17 Bird Rock Coffee Roasters
- 18 Mendocino Farms
- 19 Board & Brew 20 Chipotle

- Panera Bread 23 Little Zeus
- 2 Rouler Brewing Company
- 24 Carlsbad Pizza
- 25 Avo Cafe
  - 26 California Cafe 27 La Place Deli
  - 28 Los Primos Mexican Food
  - 29 Starbucks
  - 30 Pho House and Grill
  - 31 Pizza Port
  - 32 Panini Kabob and Grill
  - 33 Gialoa Italian Kitchen
  - 34 Casero Taqueria
  - 35 Ebul