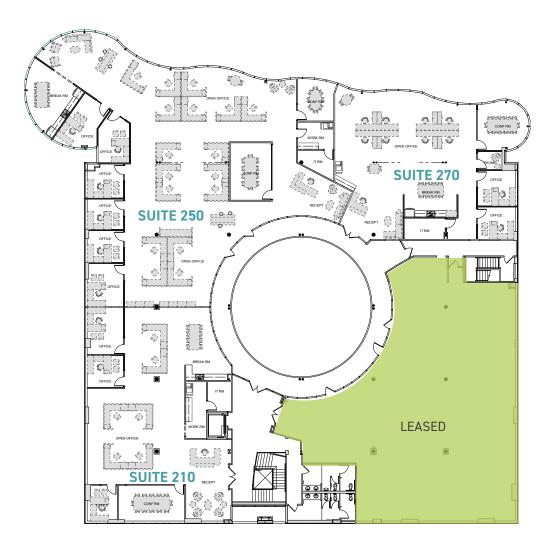

## SECOND FLOOR - SUITE 210

- 14,712 RSF

- Divisibility options

Suite 210: 3,942 RSF

Suite 250: 7,416 RSF

Suite 270: 3,354 RSF