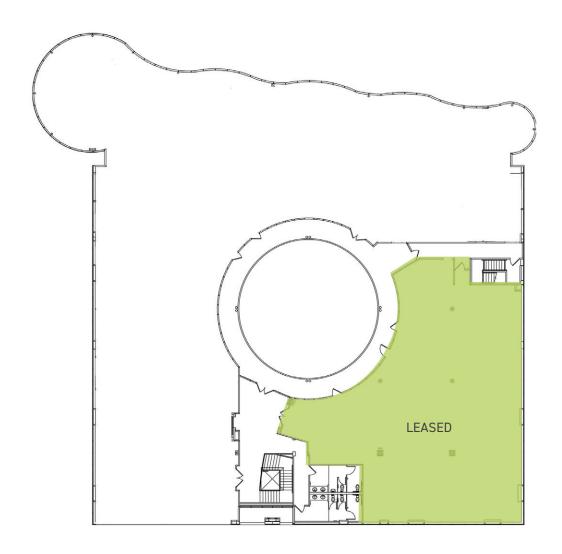

FEET                                  | AVAILABLE |
|---------|----------------------------------------------|-----------|
| 110     | 14,309 RSF (Divisible to 10,000 SF)          | 90 DAYS   |
| 210     | 14,712 RSF (Divisible to 3,354 SF)           | NOW       |
| 110/210 | 29,021 RSF (Contiguous option on two floors) | 90 DAYS   |
|         |                                              |           |

Recent renovations include new roof, drought tolerant landscaping, new hardscape in courtyard and outdoor patio space enhancements



## FIRST FLOOR - SUITE 110

- 14,309 RSF
- Divisible to 10,000 SF
- Brand new open ceiling creative office with private outdoor patio, air-conditioned dry lab/shop areas; small warehouse





## SECOND FLOOR - SUITE 210

- Warm Shell Condition
- 14,712 RSF





## Conceptual Demising Plan

## SECOND FLOOR - SUITE 210

- 14,712 RSF

- Divisibility options

Suite 210: 3,942 RSF

Suite 250: 7,416 RSF

Suite 270: 3,354 RSF





## Conceptual Single Tenant Plan

SECOND FLOOR - SUITE 210

- 14,712 RSF







# **Interior** Photography











# **Aerial** Map

# **Nearby** Amenities



- 1 Cafe Sunfish
- 2 Sam's Kitchen
- 3 Alohana Acai
- 4 Felix BBQ w/ Soul
- 5 Plantiful Kitchen
- 6 Bologna Gourmet
- 7 Choice Juicery
- 8 Prager Brothers Artisan Breads
- 9 El Cubano
- 10 Judy's Deli
- 11 The Landings
- 12 The French Delights 13 Noodles & Co
- 14 Eureka!
- 15 La Cucina Osteria
- 16 On a Roll
- 17 Bird Rock Coffee Roasters
- 18 Mendocino Farms
- 19 Board & Brew 20 Chipotle

- Panera Bread 23 Little Zeus
- 2 Rouler Brewing Company
- 24 Carlsbad Piz