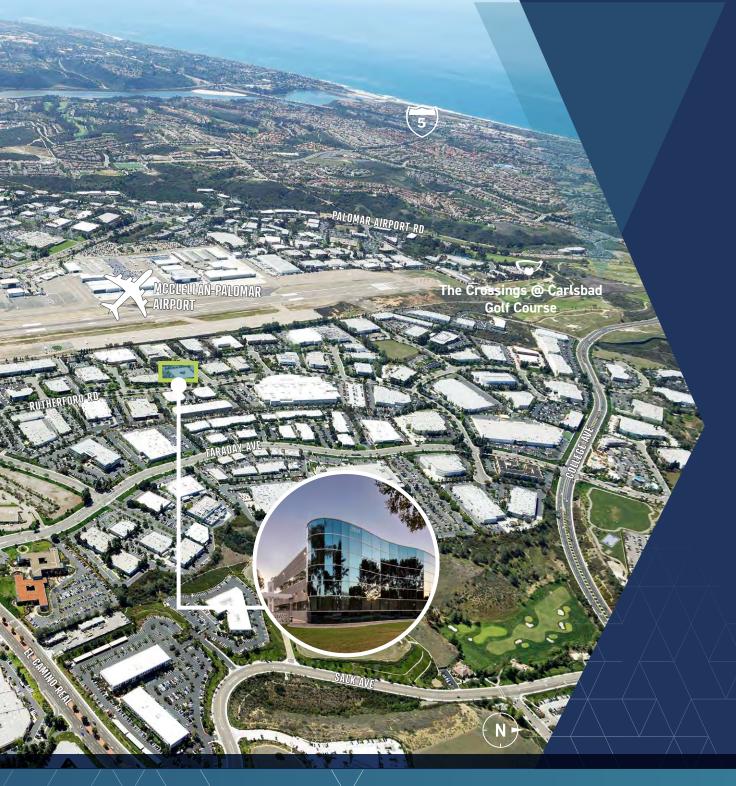

F (Contiguous option on two floors) | 90 DAYS   |
|         |                                              |           |

Recent renovations include new roof, drought tolerant landscaping, new hardscape in courtyard and outdoor patio space enhancements



## FIRST FLOOR - SUITE 110

- 14,309 RSF
- Divisible to 10,000 SF
- Brand new open ceiling creative office with private outdoor patio, air-conditioned dry lab/shop areas; small warehouse





## SECOND FLOOR - SUITE 210

- Warm Shell Condition
- 14,712 RSF





## Conceptual Demising Plan

## SECOND FLOOR - SUITE 210

- 14,712 RSF

- Divisibility options

Suite 210: 3,942 RSF

Suite 250: 7,416 RSF

Suite 270: 3,354 RSF





## Conceptual Single Tenant Plan

SECOND FLOOR - SUITE 210

- 14,712 RSF







# **Interior** Photography











# **Aerial** Map

# **Nearby** Amenities



- 1 Cafe Sunfish
- 2 Sam's Kitchen
- 3 Alohana Acai
- 4 Felix BBQ w/ Soul
- 5 Plantiful Kitchen
- 6 Bologna Gourmet
- 7 Choice Juicery
- 8 Prager Brothers Artisan Breads
- 9 El Cubano
- 10 Judy's Deli
- 11 The Landings
- 12 The French Delights 13 Noodles & Co
- 14 Eureka!
- 15 La Cucina Osteria
- 16 On a Roll
- 17 Bird Rock Coffee Roasters
- 18 Mendocino Farms
- 19 Board & Brew 20 Chipotle

- Panera Bread 23 Little Zeus
- 2 Rouler Brewing Company
- 24 Carlsbad Pizza
- 25 Avo Cafe
  - 26 California Cafe 27 La Place Deli
  - 28 Los Primos Mexican Food
  - 29 Starbucks
  - 30 Pho House and Grill
  - 31 Pizza Port
  - 32 Panini Kabob and Grill
  - 33 Gialoa Italian Kitchen
  - 34 Casero Taqueria
  - 35 Ebullution Brew Works
  - 36 Luna Grill
  - 37