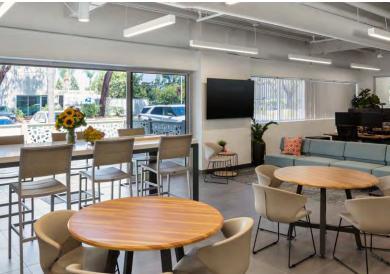

1 RSF (Contiguous option on two floors) | 90 DAYS   |
|         |                                              |           |

Recent renovations include new roof, drought tolerant landscaping, new hardscape in courtyard and outdoor patio space enhancements



## FIRST FLOOR - SUITE 110

- 14,309 RSF
- Divisible to 10,000 SF
- Brand new open ceiling creative office with private outdoor patio, air-conditioned dry lab/shop areas; small warehouse





## SECOND FLOOR - SUITE 210

- Warm Shell Condition
- 14,712 RSF





## Conceptual Demising Plan

## SECOND FLOOR - SUITE 210

- 14,712 RSF

- Divisibility options

Suite 210: 3,942 RSF

Suite 250: 7,416 RSF

Suite 270: 3,354 RSF





## Conceptual Single Tenant Plan

SECOND FLOOR - SUITE 210

- 14,712 RSF







# **Interior** Photography











# **Aerial** Map

# **Nearby** Amenities



- 1 Cafe Sunfish
- 2 Sam's Kitchen
- 3 Alohana Acai
- 4 Felix BBQ w/ Soul
- 5 Plantiful Kitchen
- 6 Bologna Gourmet
- 7 Choice Juicery
- 8 Prager Brothers Artisan Breads
- 9 El Cubano
- 10 Judy's Deli
- 11 The Landings
- 12 The French Delights 13 Noodles & Co
- 14 Eureka!
- 15 La Cucina Osteria
- 16 On a Roll
- 17 Bird Rock Coffee Roasters
- 18 Mendocino Farms
- 19 Board & Brew 20 Chipotle

- Panera Bread 23 Little Zeus
- 2 Rouler Brewing Company
- 24 Carlsbad Pizza
- 25 Avo Cafe
  - 26 California Cafe 27 La Place Deli
  - 28 Los Primos Mexican Food
  - 29 Starbucks
  - 30 Pho House and Grill
  - 31 Pizza Port
  - 32 Panini Kabob and Grill
  - 33 Gialoa Italian Kitchen
  - 34 Casero Taqueria
  - 35 Ebullution Brew Works
  - 36 Luna Grill