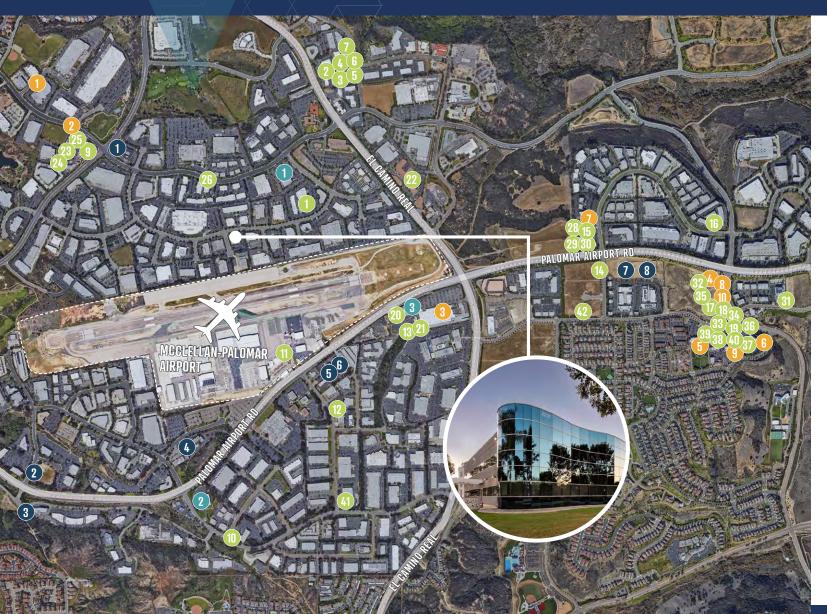

# **Nearby** Amenities

- 1 Cafe Sunfish
- 2 Sam's Kitchen
- 3 Alohana Acai
- 4 Felix BBQ w/ Soul
- 5 Plantiful Kitchen
- 6 Bologna Gourmet
- 7 Choice Juicery
- 8 Prager Brothers Artisan Breads
- 9 El Cubano
- 10 Judy's Deli
- 11 The Landings
- 12 The French Delights 13 Noodles & Co
- 14 Eureka!
- 15 La Cucina Osteria
- 16 On a Roll
- 17 Bird Rock Coffee Roasters
- 18 Mendocino Farms
- 19 Board & Brew 20 Chipotle

- Panera Bread 23 Little Zeus
- 2 Rouler Brewing Company
- 24 Carlsbad Pizza
- 25 Avo Cafe
  - 26 California Cafe 27 La Place Deli
  - 28 Los Primos Mexican Food
  - 29 Starbucks
  - 30 Pho House and Grill
  - 31 Pizza Port
  - 32 Panini Kabob and Grill
  - 33 Gialoa Italian Kitchen
  - 34 Casero Taqueria
  - 35 Ebullution Brew Works
  - 36 Luna Grill
  - 37 Rubio's
  - 38 Fish District
  - 39 Main Chick 40 Tandoori Guvs
  - 41 Burgeron Beer Co.
  - 42 Carlsbad Brewing Company

## SHOPPING

- 1 Assault Fitness
- Products 2 7-Eleven
- 3 Lowe's Home Improvement
- 4 Sprouts
- 5 Trader Joe's
- 6 Stater Bros
- 7 Staples
- 8 CVS
- 9 Unleashed
- 10 BevMo

## HOTEL

- 1 Home2 Suites by Hilton
- 2 Fairfield Inn & Suites
- 3 Courtyard by Marriot
- 4 Homewood Suites by Hilton
- 5 Hampton Inn
- 6 Holiday Inn
- 7 Staybridge Suites

## BANK

- 1 Banner Bank
- 2 City National Bank
- 3 California Bank & Trust