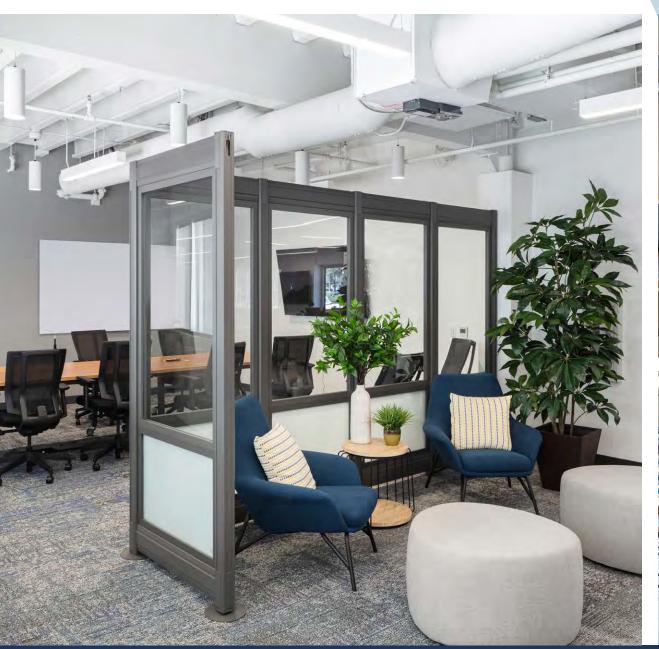

9,021 RSF (Contiguous option on two floors) | 90 DAYS   |
|         |                                              |           |

Recent renovations include new roof, drought tolerant landscaping, new hardscape in courtyard and outdoor patio space enhancements



## FIRST FLOOR - SUITE 110

- 14,309 RSF
- Divisible to 10,000 SF
- Brand new open ceiling creative office with private outdoor patio, air-conditioned dry lab/shop areas; small warehouse





## SECOND FLOOR - SUITE 210

- Warm Shell Condition
- 14,712 RSF





## Conceptual Demising Plan

## SECOND FLOOR - SUITE 210

- 14,712 RSF

- Divisibility options

Suite 210: 3,942 RSF

Suite 250: 7,416 RSF

Suite 270: 3,354 RSF





## Conceptual Single Tenant Plan

SECOND FLOOR - SUITE 210

- 14,712 RSF







# **Interior** Photography











# **Aerial** Map

# **Nearby** Amenities



- 1 Cafe Sunfish
- 2 Sam's Kitchen
- 3 Alohana Acai
- 4 Felix BBQ w/ Soul
- 5 Plantiful Kitchen
- 6 Bologna Gourmet
- 7 Choice Juicery
- 8 Prager Brothers Artisan Breads
- 9 El Cubano
- 10 Judy's Deli
- 11 The Landings
- 12 The French Delights 13 Noodles & Co
- 14 Eureka!
- 15 La Cucina Osteria
- 16 On a Roll
- 17 Bird Rock Coffee Roasters
- 18 Mendocino Farms
- 19 Board & Brew 20 Chipotle

- Panera Bread 23 Little Zeus
- 2 Rouler Brewing Company
- 24 Carlsbad Pizza
- 25 Avo Cafe
  - 26 California Cafe 27 La Place Deli
  - 28 Los Primos Mexican Food
  - 29 Starbucks
  - 30 Pho House and Grill
  - 31 Pizza Port
  - 32 Panini Kabob and Grill
  - 33 Gialoa Italian Kitchen
  - 34 Casero Taqueria
  - 35 Ebullution Brew Works
  - 36 Luna Gril