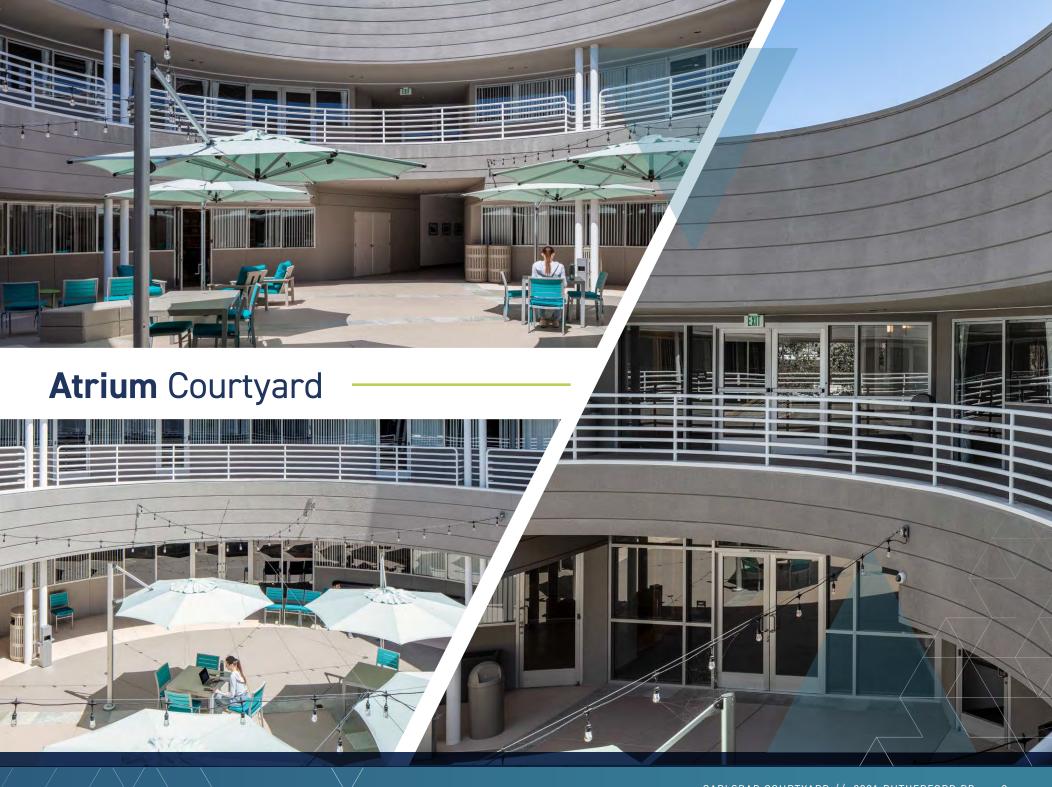

# **Property** Features

Beautiful 39,798 square foot atrium courtyard building

Elevator served atrium lobby

Prestigious Carlsbad Research Center location

Building and monument signage available

Fiber optic capabilities

Recent renovations include new roof, drought tolerant landscaping, new hardscape in courtyard and outdoor patio space enhancements