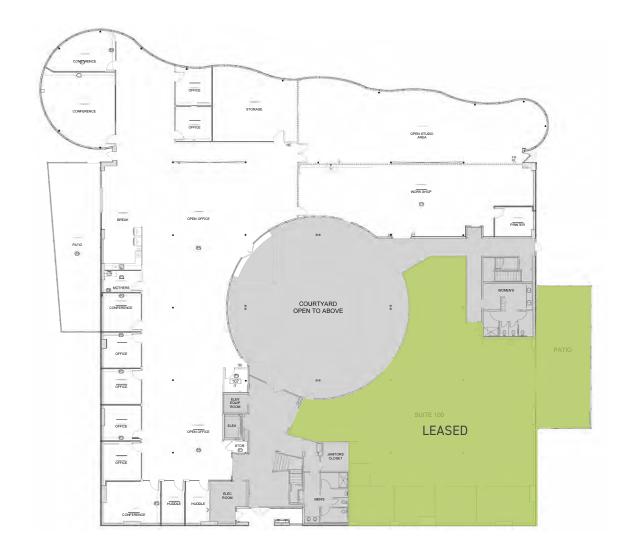

# **Availabilities**

LEASE RATE - **\$2.45/SF + E** 

| SUITE   | SQUARE FEET                                  | AVAILABLE |
|---------|----------------------------------------------|-----------|
| 110     | 14,309 RSF (Divisible to 10,000 SF)          | 90 DAYS   |
| 210     | 14,712 RSF (Divisible to 3,354 SF)           | NOW       |
| 110/210 | 29,021 RSF (Contiguous option on two floors) | 90 DAYS   |
|         |                                              |           |

## FIRST FLOOR - SUITE 110

- 14,309 RSF
- Divisible to 10,000 SF
- Brand new open ceiling creative office with private outdoor patio, air-conditioned dry lab/shop areas; small warehouse

## SECOND FLOOR - SUITE 210

- Warm Shell Condition
- 14,712 RSF