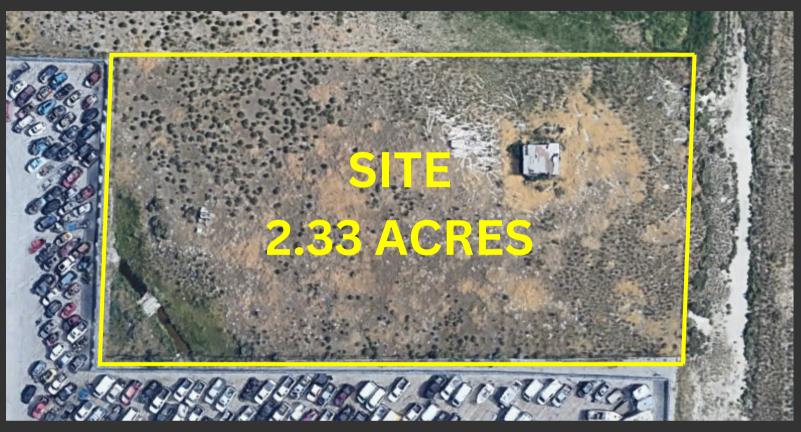

## 2.33 ACRES OF LAND FOR LEASE

TRUCKS - EQUIPMENT - INDUSTRIAL STORAGE

1924 SOUTH 7200 WEST, MAGNA, UTAH 84044

## PROPERTY HIGHLIGHTS

- 2.33 ACRES INDUSTRIAL LAND (101.495 SF)
- AVAILABLE APRIL 2024
- ZONING: M-1 INDUSTRIAL USE
- FENCED WITH LOCKING GATE

- COMPACTED ROAD BASE AT ENTRANCE
- PAVING AN OPTION WITH RENT INCREASE
- 0.5 MILE FROM S.R. 201
- TEMPORARY STRUCTURES ALLOWED