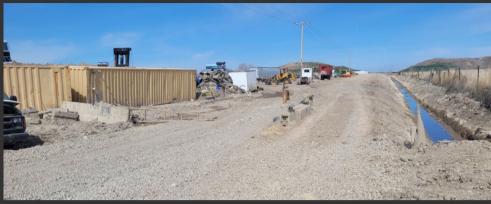

## PROPERTY HIGHLIGHTS

- 2.33 ACRES INDUSTRIAL LAND (101.495 SF)
- AVAILABLE APRIL 2024
- ZONING: M-1 INDUSTRIAL USE
- FENCED WITH LOCKING GATE

- COMPACTED ROAD BASE AT ENTRANCE
- PAVING AN OPTION WITH RENT INCREASE
- 0.5 MILE FROM S.R. 201
- TEMPORARY STRUCTURES ALLOWED