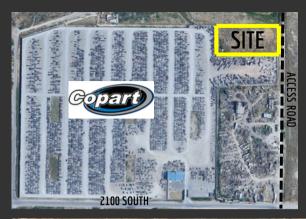

## 2.33 ACRES OF LAND FOR LEASE

TRUCKS - EQUIPMENT - INDUSTRIAL STORAGE

1924 SOUTH 7200 WEST, MAGNA, UTAH 84044

## PROPERTY HIGHLIGHTS

- 2.33 ACRES INDUSTRIAL LAND (101.495 SF)
- AVAILABLE APRIL 2024
- ZONING: M-1 INDUSTRIAL USE
- FENCED WITH LOCKING GATE

- COMPACTED ROAD BASE AT ENTRANCE
- PAVING AN OPTION WITH RENT INCREASE
- 0.5 MILE FROM S.R. 201
- TEMPORARY STRUCTURES ALLOWED