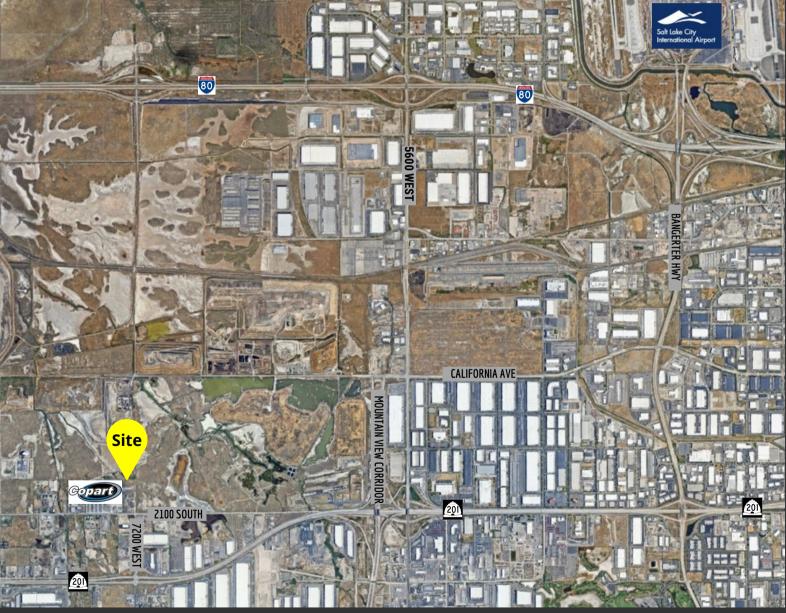

## 2.33 ACRES OF LAND FOR LEASE

TRUCKS - EQUIPMENT - INDUSTRIAL STORAGE

1924 SOUTH 7200 WEST, MAGNA, UTAH 84044

## PROPERTY HIGHLIGHTS

- 2.33 ACRES INDUSTRIAL LAND (101.495 SF)
- AVAILABLE APRIL 2024
- ZONING: M-1 INDUSTRIAL USE
- FENCED WITH LOCKING GATE

- COMPACTED ROAD BASE AT ENTRANCE
- PAVING AN OPTION WITH RENT INCREASE
- 0.5 MILE FROM S.R. 201
- TEMPORARY STRUCTURES ALLOWED