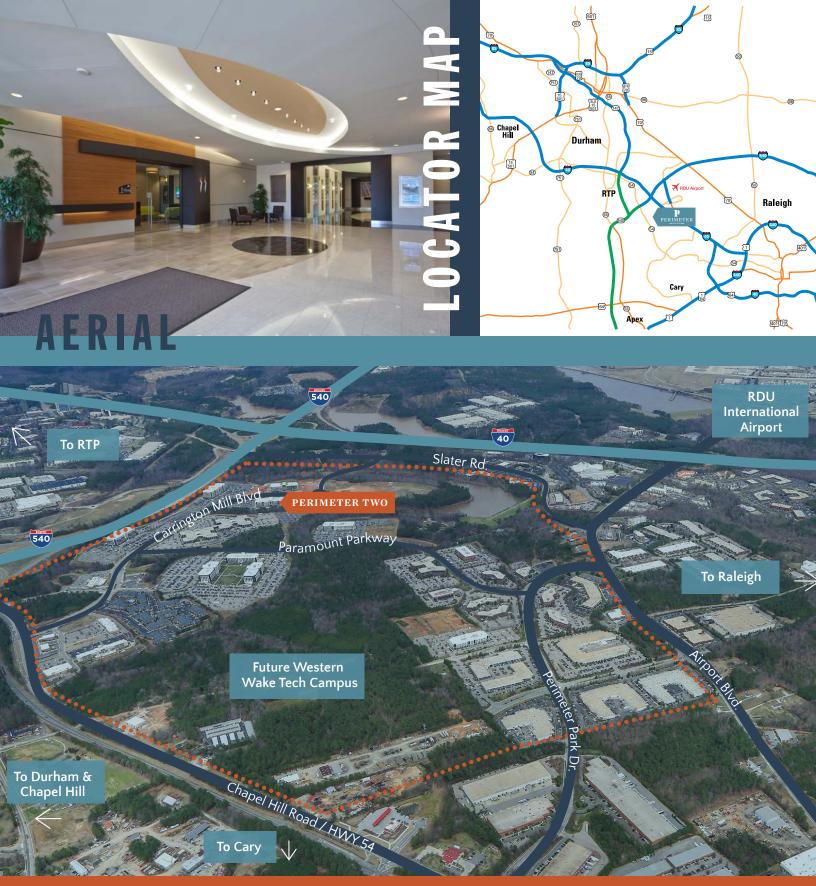

#### ACCESSIBLE

Located off I-40 and I-540 and just 3 minutes away from Raleigh-Durham International Airport.