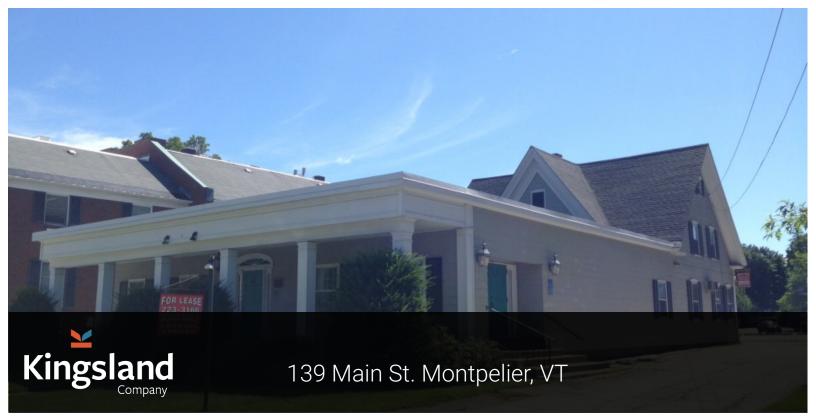

## Property Description

This stand alone, downtown Montpelier property is handicap accessible with 45 Parking spaces. The entire property is 7,200 SF and subdivisable as necessary. Though the building is not currently built out for office space the majority of the property is an open floor plan so could easily be configured to accommodate any office need or orientation.