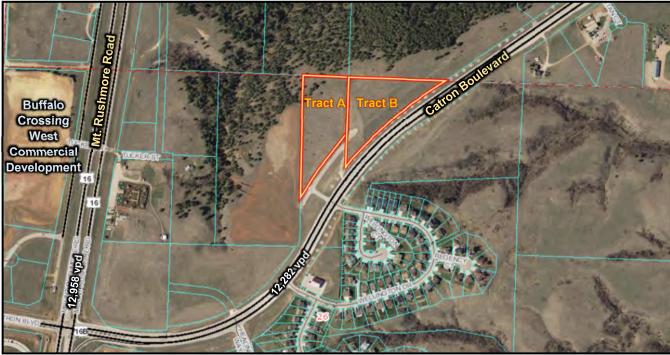

#### **Property Information**

- 10.82 acres Total (471,319 sf)
  - ♦ 5.21 acres Tract A
  - ♦ 5.61 acres Tract B
- Direct access off Catron Blvd (12,282 vpd)
- Zoned MDR (Medium Density Residential)
- Located in southern Rapid City near -
  - Black Hills Energy building
  - ♦ Black Hills Orthopedic
  - Buffalo Crossing West Commercial Development