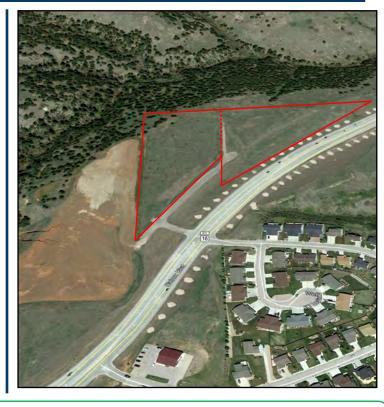

#### **Property Information**

- 10.82 acres Total (471,319 sf)
  - ♦ 5.21 acres Tract A
  - ♦ 5.61 acres Tract B
- Direct access off Catron Blvd (12,282 vpd)
- Zoned MDR (Medium Density Residential)
- Located in southern Rapid City near -
  - Black Hills Energy building
  - ♦ Black Hills Orthopedic
  - Buffalo Crossing West Commercial Development

# Property Information

Land for Sale

**Duemelands Commercial Real Estate** 301 E. Thayer Avenue - Bismarck, ND 58501 Phone: (701) 221-2222 www.duemelands.com Jill Duemeland, CCIM CEO & President Phone: 701.221.9033 jill@duemelands.com April Eide, CCIM Vice President of Brokerage Direct: 701.223.5863 april@duemelands.com