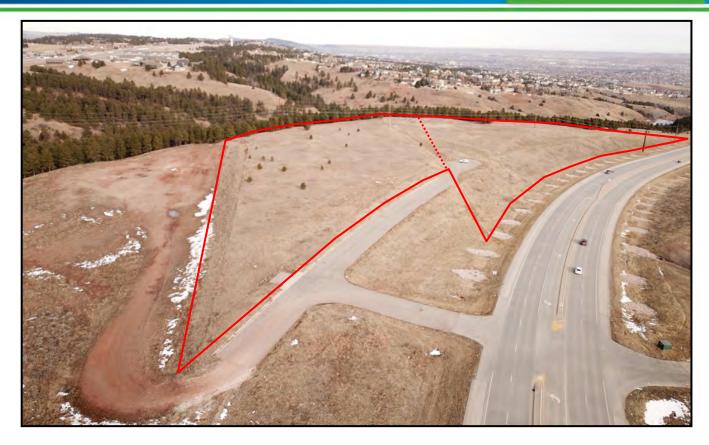

#### **Property Information**

- 10.82 acres Total (471,319 sf)
  - ♦ 5.21 acres Tract A
  - ♦ 5.61 acres Tract B
- Direct access off Catron Blvd (12,282 vpd)
- Zoned MDR (Medium Density Residential)
- Located in southern Rapid City near -
  - Black Hills Energy building
  - ♦ Black Hills Orthopedic
  - Buffalo Crossing West Commercial Development

# Property Information

Land for Sale

**Duemelands Commercial Real Estate** 301 E. Thayer Avenue - Bismarck, ND 58501 Phone: (701) 221-2222 www.duemelands.com Jill Duemeland, CCIM CEO & President Phone: 701.221.9033 jill@duemelands.com April Eide, CCIM Vice President of Brokerage Direct: 701.223.5863 april@duemelands.com