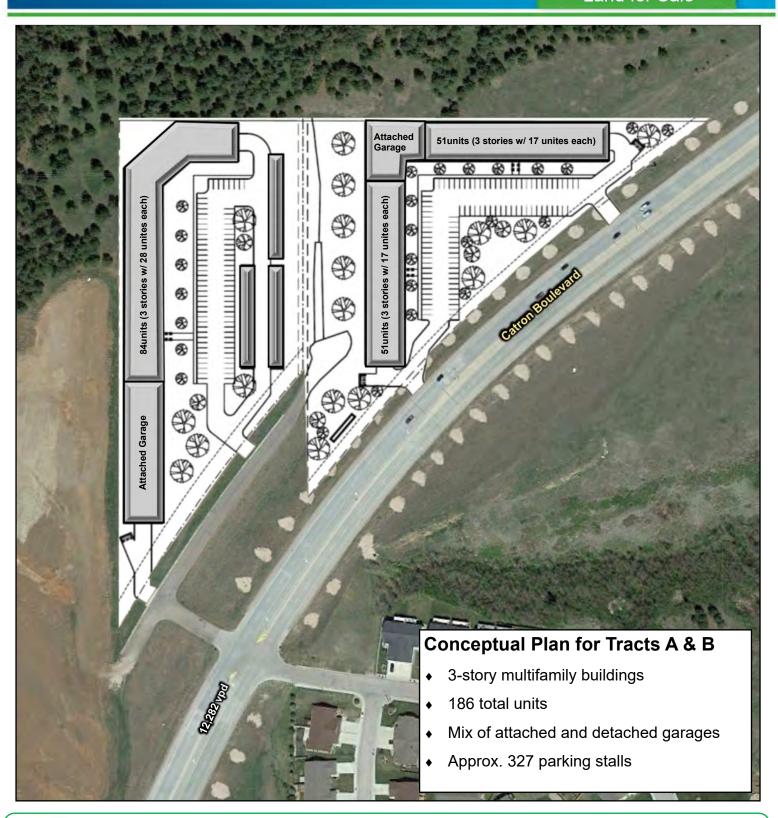

# · Conceptual Plan - 186 units

Land for Sale

Duemelands Commercial Real Estate 301 E. Thayer Avenue - Bismarck, ND 58501 Phone: (701) 221-2222 www.duemelands.com Jill Duemeland, CCIM CEO & President Phone: 701.221.9033 jill@duemelands.com April Eide, CCIM
Vice President of Brokerage
Direct: 701.223.5863
april@duemelands.com