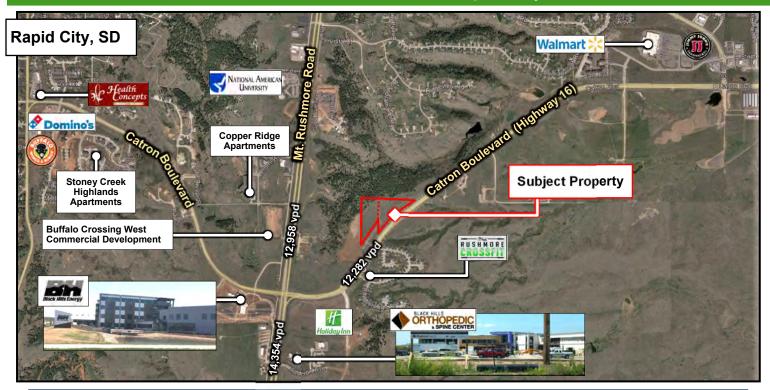

### Multi-Family Land for Sale

#### 1330 Catron Boulevard - Rapid City, SD

### Rare Opportunity for Multifamily Land

Sale Price: \$1,413,957

• \$3.00 per SF

#### **Property Information**

- 10.82 acres Total (471,319 sf)
  - ♦ 5.21 acres Tract A
  - ♦ 5.61 acres Tract B
- Direct access off Catron Blvd (12,282 vpd)
- Zoned MDR (Medium Density Residential)
- Located in southern Rapid City near -
  - Black Hills Energy building
  - ♦ Black Hills Orthopedic
  - Buffalo Crossing West Commercial Development